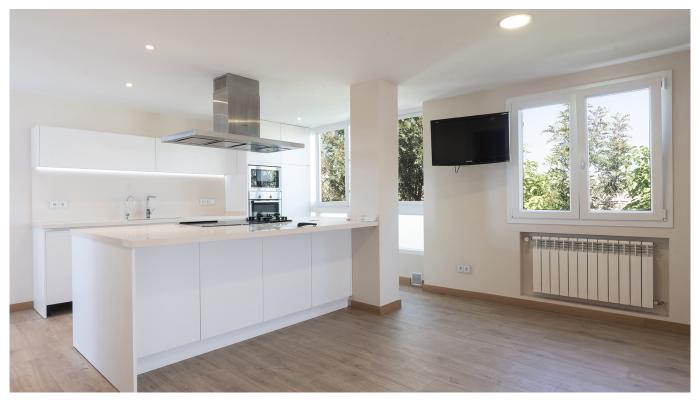

## Large and bright penthouse with terrace in Son Armadams

This large penthouse is located in a small building of only 7 neighbours in the residential area of Son Armadams, within a short walking distance from the Palma Tennis and Santa Catalina. The property, which occupies the entire top floor of the building, has undergone a complete renovation in 2015. The living area consists of a very big living room with kitchen and dining area, 5 bedrooms and 3 bathrooms. One of the bedrooms can also be used as a second living room. The main bedroom has an en-suite bathroom and a dressing room. The kitchen is fully equipped with top of the line white goods. The penthouse also has the exclusive use of the 259 m2 terrace located on the ground floor of the building.

Additional information: Air conditioning, heating, double glazing, fireplace, elevator, garage space, storage room, private terraces, laundry room and decalcifier.