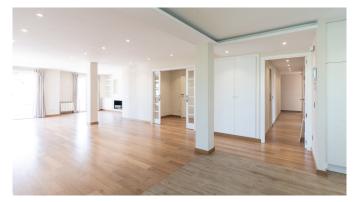

## Large and bright penthouse with terrace in Son Armadams

This large penthouse is located in a small building of only 7 neighbours in the residential area of Son Armadams, within a short walking distance from the Palma Tennis and Santa Catalina. The property, which occupies the entire top floor of the building, has undergone a complete renovation in 2015. The living area consists of a very big living room with kitchen and dining area, 5 bedrooms and 3 bathrooms. One of the bedrooms can also be used as a second living room. The main bedroom has an en-suite bathroom and a dressing room. The kitchen is fully equipped with top of the line white goods. The penthouse also has the exclusive use of the 259 m2 terrace located on the ground floor of the building.

Additional information: Air conditioning, heating, double glazing, fireplace, elevator, garage space, storage room, private terraces, laundry room and decalcifier.