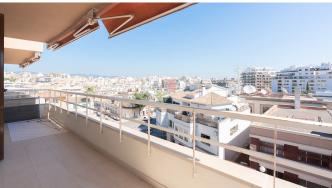

## Large and bright penthouse with terrace in Son Armadams

This large penthouse is located in a small building of only 7 neighbours in the residential area of Son Armadams, within a short walking distance from the Palma Tennis and Santa Catalina. The property, which occupies the entire top floor of the building, has undergone a complete renovation in 2015. The living area consists of a very big living room with kitchen and dining area, 5 bedrooms and 3 bathrooms. One of the bedrooms can also be used as a second living room. The main bedroom has an en-suite bathroom and a dressing room. The kitchen is fully equipped with top of the line white goods. The penthouse also has the exclusive use of the 259 m2 terrace located on the ground floor of the building.

Additional information: Air conditioning, heating, double glazing, fireplace, elevator, garage space, storage room, private terraces, laundry room and decalcifier.