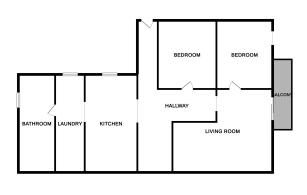

This charming apartment has a total living area of 97 m2 with 2 bedrooms, a bathroom and large kitchen and a living room with fireplace. From the living room you reach the small balcony from where you have a beautiful view of the whole harbor. The bathroom was renovated in 2019.

### Penthouse with fantastic view of Port the Soller

MF2103

This floor plan is for illustrative purposes only"