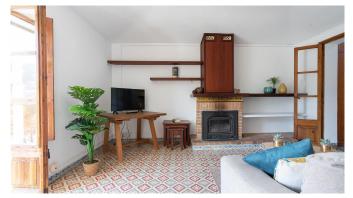

This charming apartment has a total living area of 97 m2 with 2 bedrooms, a bathroom and large kitchen and a living room with fireplace. From the living room you reach the small balcony from where you have a beautiful view of the whole harbor. The bathroom was renovated in 2019.

Additional information: air conditioning, fireplace.

Port de Sóller

97 m2 + 1 0 m2 426.000 no