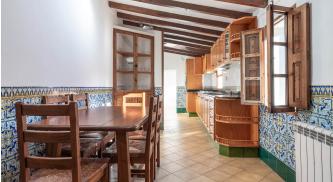

This charming apartment has a total living area of 97 m2 with 2 bedrooms, a bathroom and large kitchen and a living room with fireplace. From the living room you reach the small balcony from where you have a beautiful view of the whole harbor. The bathroom was renovated in 2019.