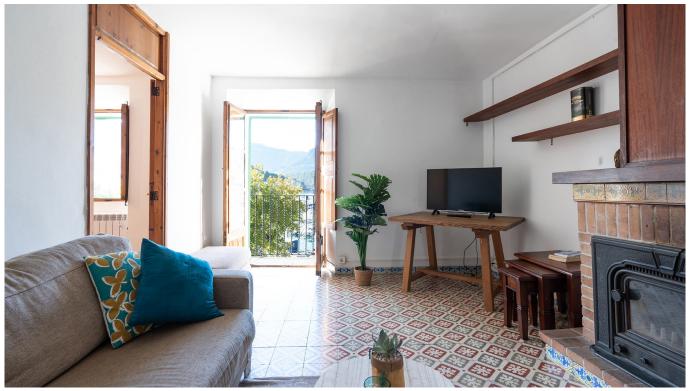

This charming apartment has a total living area of 97 m2 with 2 bedrooms, a bathroom and large kitchen and a living room with fireplace. From the living room you reach the small balcony from where you have a beautiful view of the whole harbor. The bathroom was renovated in 2019.

Additional information: air conditioning, fireplace.

Port de Sóller

97 m2 + 1 0 m2 426.000 no