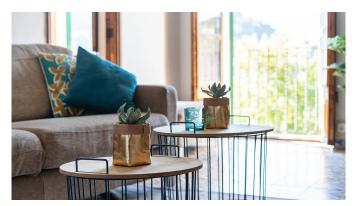

This charming apartment has a total living area of 97 m2 with 2 bedrooms, a bathroom and large kitchen and a living room with fireplace. From the living room you reach the small balcony from where you have a beautiful view of the whole harbor. The bathroom was renovated in 2019.