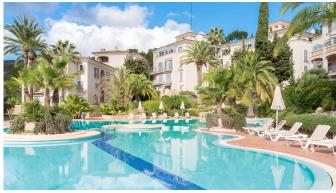

The penthouse has a total living area of 96 m2 with 2 bedrooms and 1 bathroom, a spacious kitchen and a large living room with a fireplace and with access to the lovely terrace facing south-west. From the terrace you have a fantastic view over the golf course. In the communal garden there are two lovely pool areas. From Bendinat you reach central Palma on a 10 minutes drive.