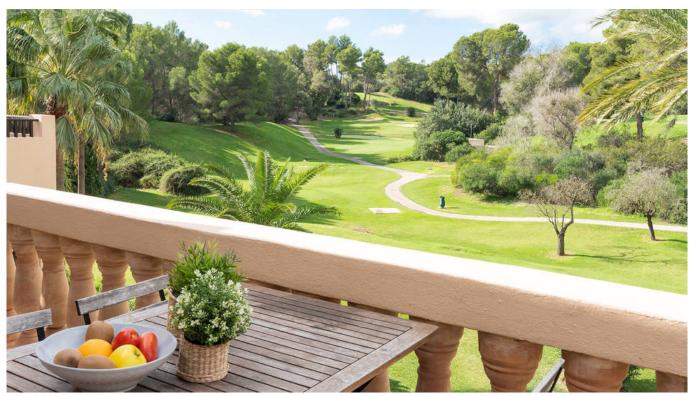

The penthouse has a total living area of 96 m2 with 2 bedrooms and 1 bathroom, a spacious kitchen and a large living room with a fireplace and with access to the lovely terrace facing south-west. From the terrace you have a fantastic view over the golf course. In the communal garden there are two lovely pool areas. From Bendinat you reach central Palma on a 10 minutes drive.