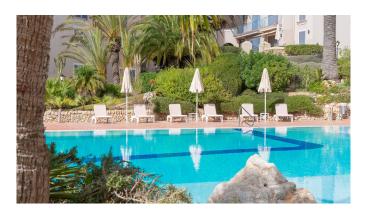

The penthouse has a total living area of 96 m2 with 2 bedrooms and 1 bathroom, a spacious kitchen and a large living room with a fireplace and with access to the lovely terrace facing south-west. From the terrace you have a fantastic view over the golf course. In the communal garden there are two lovely pool areas. From Bendinat you reach central Palma on a 10 minutes drive.

Additional information: Elevator, parking, double glazing, two communal pools.

108 m2 + 12 m2 575.000 ps