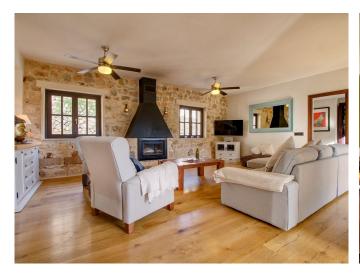

The charming villa underwent a total renovation in 2011. The house has a total living area of 178 m2 which is divided over two floors. On the entrance level we find the fully equipped open kitchen and living room. The nice living room has a fireplace and from here you reach one of the terraces, the garden and the pool area. In the garden there are various fruit trees such as orange and lemon trees as well as olive trees. There are 3 bedrooms all with bathrooms en-suite. On the ground floor there is a large bedroom with attached bathroom. On the upper level we find the additional two bedrooms with their own bathrooms. All bedrooms have direct access to a terrace. There is a garage with space for one car and a parking space outside the house. The basement can be arranged and you could possibly install a wine cellar. The property is sold with the furniture included.