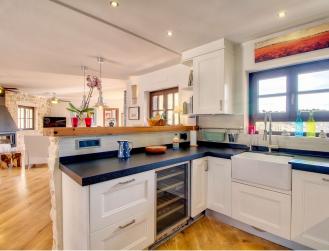

The charming villa underwent a total renovation in 2011. The house has a total living area of 178 m2 which is divided over two floors. On the entrance level we find the fully equipped open kitchen and living room. The nice living room has a fireplace and from here you reach one of the terraces, the garden and the pool area. In the garden there are various fruit trees such as orange and lemon trees as well as olive trees. There are 3 bedrooms all with bathrooms en-suite. On the ground floor there is a large bedroom with attached bathroom. On the upper level we find the additional two bedrooms with their own bathrooms. All bedrooms have direct access to a terrace. There is a garage with space for one car and a parking space outside the house. The basement can be arranged and you could possibly install a wine cellar. The property is sold with the furniture included.