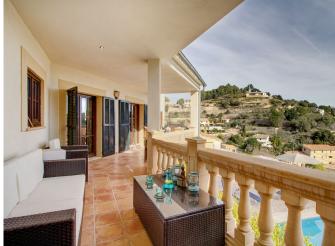

## Charming villa with pool in the beautiful village Galilea

This lovely villa is located in the quiet mountain village of Galilea which is located 20 minutes from Palma. From the residence you have a beautiful view over the mountains and surrounding nature.

The charming villa underwent a total renovation in 2011. The house has a total living area of 178 m2 which is divided over two floors. On the entrance level we find the fully equipped open kitchen and living room. The nice living room has a fireplace and from here you reach one of the terraces, the garden and the pool area. In the garden there are various fruit trees such as orange and lemon trees as well as olive trees. There are 3 bedrooms all with bathrooms en-suite. On the ground floor there is a large bedroom with attached bathroom. On the upper level we find the additional two bedrooms with their own bathrooms. All bedrooms have direct access to a terrace. There is a garage with space for one car and a parking space outside the house. The basement can be arranged and you could possibly install a wine cellar. The property is sold with the furniture included.