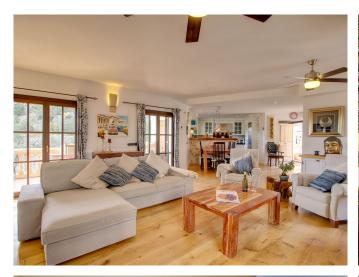

The charming villa underwent a total renovation in 2011. The house has a total living area of 178 m2 which is divided over two floors. On the entrance level we find the fully equipped open kitchen and living room. The nice living room has a fireplace and from here you reach one of the terraces, the garden and the pool area. In the garden there are various fruit trees such as orange and lemon trees as well as olive trees. There are 3 bedrooms all with bathrooms en-suite. On the ground floor there is a large bedroom with attached bathroom. On the upper level we find the additional two bedrooms with their own bathrooms. All bedrooms have direct access to a terrace. There is a garage with space for one car and a parking space outside the house. The basement can be arranged and you could possibly install a wine cellar. The property is sold with the furniture included.