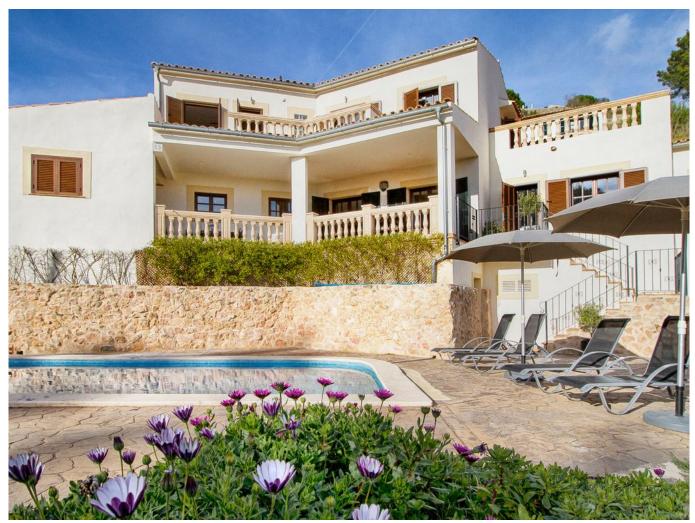

## Charming villa with pool in the beautiful village Galilea

This lovely villa is located in the quiet mountain village of Galilea which is located 20 minutes from Palma. From the residence you have a beautiful view over the mountains and surrounding nature.

The charming villa underwent a total renovation in 2011. The house has a total living area of 178 m2 which is divided over two floors. On the entrance level we find the fully equipped open kitchen and living room. The nice living room has a fireplace and from here you reach one of the terraces, the garden and the pool area. In the garden there are various fruit trees such as orange and lemon trees as well as olive trees. There are 3 bedrooms all with bathrooms en-suite. On the ground floor there is a large bedroom with attached bathroom. On the upper level we find the additional two bedrooms with their own bathrooms. All bedrooms have direct access to a terrace. There is a garage with space for one car and a parking space outside the house. The basement can be arranged and you could possibly install a wine cellar. The property is sold with the furniture included.

Additional information: private pool, garage, double glazing, air conditioning, private terrace, fireplace, furniture included.

Ref.: MF2118

Charming villa with pool in the beautiful village Galilea