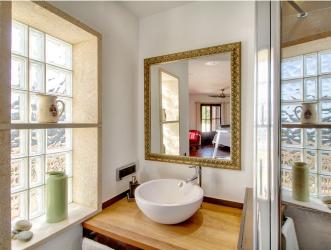

The charming villa underwent a total renovation in 2011. The house has a total living area of 178 m2 which is divided over two floors. On the entrance level we find the fully equipped open kitchen and living room. The nice living room has a fireplace and from here you reach one of the terraces, the garden and the pool area. In the garden there are various fruit trees such as orange and lemon trees as well as olive trees. There are 3 bedrooms all with bathrooms en-suite. On the ground floor there is a large bedroom with attached bathroom. On the upper level we find the additional two bedrooms with their own bathrooms. All bedrooms have direct access to a terrace. There is a garage with space for one car and a parking space outside the house. The basement can be arranged and you could possibly install a wine cellar. The property is sold with the furniture included.