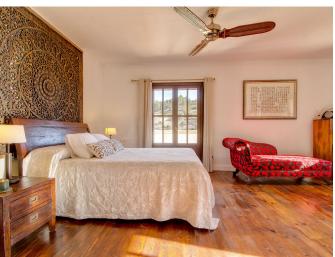

The charming villa underwent a total renovation in 2011. The house has a total living area of 178 m2 which is divided over two floors. On the entrance level we find the fully equipped open kitchen and living room. The nice living room has a fireplace and from here you reach one of the terraces, the garden and the pool area. In the garden there are various fruit trees such as orange and lemon trees as well as olive trees. There are 3 bedrooms all with bathrooms en-suite. On the ground floor there is a large bedroom with attached bathroom. On the upper level we find the additional two bedrooms with their own bathrooms. All bedrooms have direct access to a terrace. There is a garage with space for one car and a parking space outside the house. The basement can be arranged and you could possibly install a wine cellar. The property is sold with the furniture included.