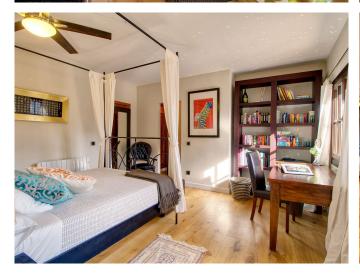

The charming villa underwent a total renovation in 2011. The house has a total living area of 178 m2 which is divided over two floors. On the entrance level we find the fully equipped open kitchen and living room. The nice living room has a fireplace and from here you reach one of the terraces, the garden and the pool area. In the garden there are various fruit trees such as orange and lemon trees as well as olive trees. There are 3 bedrooms all with bathrooms en-suite. On the ground floor there is a large bedroom with attached bathroom. On the upper level we find the additional two bedrooms with their own bathrooms. All bedrooms have direct access to a terrace. There is a garage with space for one car and a parking space outside the house. The basement can be arranged and you could possibly install a wine cellar. The property is sold with the furniture included.