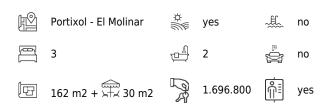

The total living area is 162 m2 and consists of 2 living rooms, both with direct access to the private terrace of approximately 30 m2, a kitchen, 3 bedrooms and 2 bathrooms. The penthouse has two separate entrance doors and there is also a laundry and storage room. This is an apartment in a top location with great potential to become your dream apartment.

Additional information: Air conditioning, elevator, sea views, storage room and private terrace.