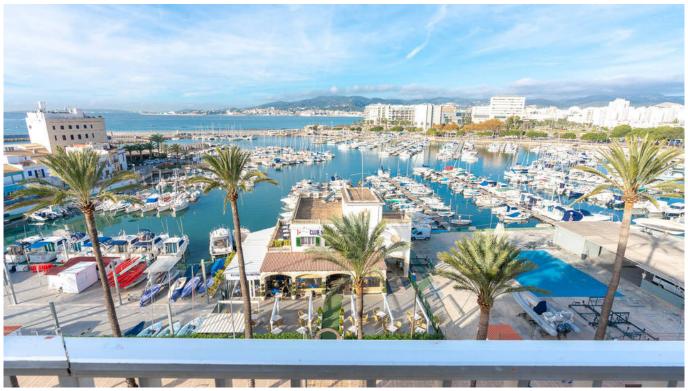

## Penthouse with perfect location and amazing views in Portixol

This is a big penthouse with a perfect location by the sea in the upcoming and popular area of Portixol, close to Palma city and the airport. It is an area that has all kinds of services, with public transport, near the city center and with direct access to the highway. The apartment has breathtaking views of the port, the bay of Palma, the city of Palma. It is in need of refurbishment.

The total living area is 162 m2 and consists of 2 living rooms, both with direct access to the private terrace of approximately 30 m2, a kitchen, 3 bedrooms and 2 bathrooms. The penthouse has two separate entrance doors and there is also a laundry and storage room. This is an apartment in a top location with great potential to become your dream apartment.

Additional information: Air conditioning, elevator, sea views, storage room and private terrace.