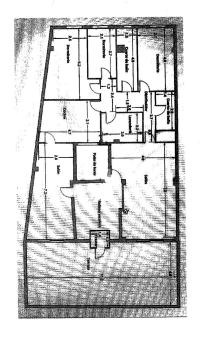

The total living area is 162 m2 and consists of 2 living rooms, both with direct access to the private terrace of approximately 30 m2, a kitchen, 3 bedrooms and 2 bathrooms. The penthouse has two separate entrance doors and there is also a laundry and storage room. This is an apartment in a top location with great potential to become your dream apartment.