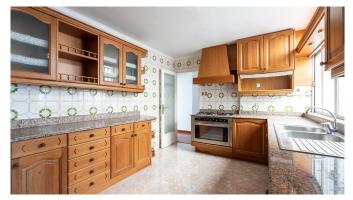

The total living area is 162 m2 and consists of 2 living rooms, both with direct access to the private terrace of approximately 30 m2, a kitchen, 3 bedrooms and 2 bathrooms. The penthouse has two separate entrance doors and there is also a laundry and storage room. This is an apartment in a top location with great potential to become your dream apartment.