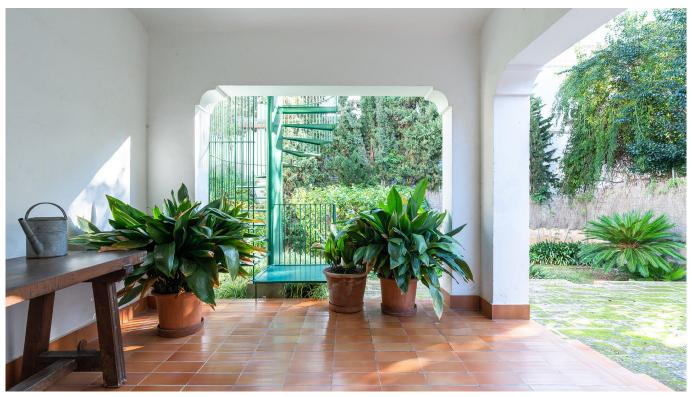

The total living area of 297 m2 is divided over the three floors. On the ground floor you will find two of the bedrooms, a bathroom and a laundry room. On the first floor is the small living room with direct access to the garden located. The living room has wonderful, large windows that let in a lot of natural light. The original wooden floors, the fireplace and the central heating are all details that makes it a perfect place to entertain guests all year round. From the living room there is direct access to the garden by a specially designed staircase. The kitchen is situated perfectly with easy access between the entrance and the private indoor garage. On the second floor you find the other 2 large bedrooms, both of the with bathroom en-suite and one also has a terrace.