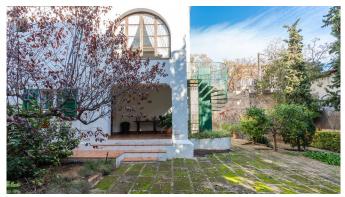

The total living area of 297 m2 is divided over the three floors. On the ground floor you will find two of the bedrooms, a bathroom and a laundry room. On the first floor is the small living room with direct access to the garden located. The living room has wonderful, large windows that let in a lot of natural light. The original wooden floors, the fireplace and the central heating are all details that makes it a perfect place to entertain guests all year round. From the living room there is direct access to the garden by a specially designed staircase. The kitchen is situated perfectly with easy access between the entrance and the private indoor garage. On the second floor you find the other 2 large bedrooms, both of the with bathroom en-suite and one also has a terrace.