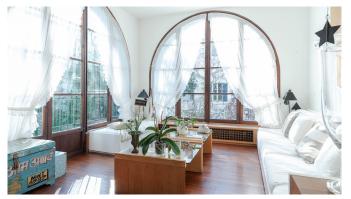

The total living area of 297 m2 is divided over the three floors. On the ground floor you will find two of the bedrooms, a bathroom and a laundry room. On the first floor is the small living room with direct access to the garden located. The living room has wonderful, large windows that let in a lot of natural light. The original wooden floors, the fireplace and the central heating are all details that makes it a perfect place to entertain guests all year round. From the living room there is direct access to the garden by a specially designed staircase. The kitchen is situated perfectly with easy access between the entrance and the private indoor garage. On the second floor you find the other 2 large bedrooms, both of the with bathroom en-suite and one also has a terrace.