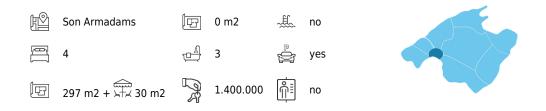

The total living area of 297 m2 is divided over the three floors. On the ground floor you will find two of the bedrooms, a bathroom and a laundry room. On the first floor is the small living room with direct access to the garden located. The living room has wonderful, large windows that let in a lot of natural light. The original wooden floors, the fireplace and the central heating are all details that makes it a perfect place to entertain guests all year round. From the living room there is direct access to the garden by a specially designed staircase. The kitchen is situated perfectly with easy access between the entrance and the private indoor garage. On the second floor you find the other 2 large bedrooms, both of the with bathroom en-suite and one also has a terrace.

Additional information: Parking, central heating, double glazing, private terrace, fire place.

www.mallorcaresidencia.com

Ref.: MF2129