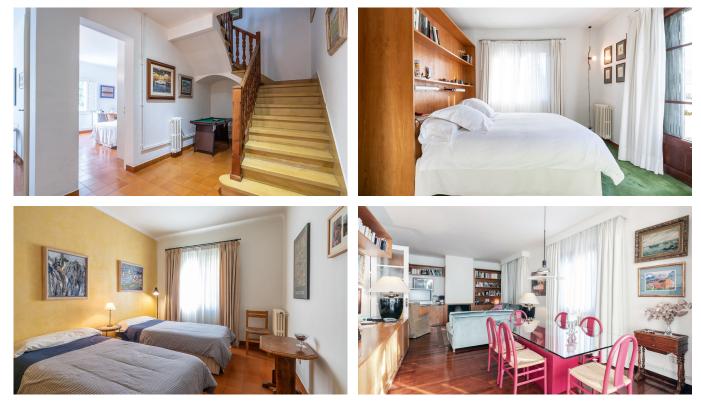

The total living area of 297 m2 is divided over the three floors. On the ground floor you will find two of the bedrooms, a bathroom and a laundry room. On the first floor is the small living room with direct access to the garden located. The living room has wonderful, large windows that let in a lot of natural light. The original wooden floors, the fireplace and the central heating are all details that makes it a perfect place to entertain guests all year round. From the living room there is direct access to the garden by a specially designed staircase. The kitchen is situated perfectly with easy access between the entrance and the private indoor garage. On the second floor you find the other 2 large bedrooms, both of the with bathroom en-suite and one also has a terrace.