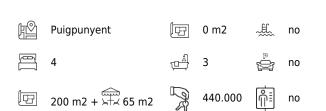

## Townhouse in the charming village Puigpunyent

This is a charming townhouse in the lovely village Puigpunyent, 20 minutes from Palma. This three storey house was built in 2002. On the entrance floor you find 2 bedrooms and one bathroom and large hall with a fire place. One floor up there is a large bedroom with bathroom en suite and a spacious walk-in closet. From this floor there is a direct access to the nice 25 m2 large terrace with beautiful views over green and lush surroundings. The terrace faces southeast and gives possibility to enjoy the morning sun. One floor down from the entrance you find the living room and the kitchen, as well as access to the patio that offers a beautiful outside space of 40 m2.