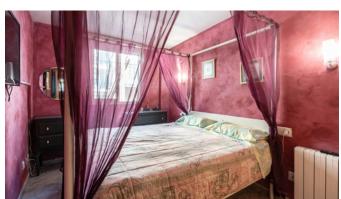

From the entrance you enter the combined living and dining room and from here you reach a nice patio of about 16 m2 facing the street with morning sun. Right now, the apartment consists of a total of 3 bedrooms, one large bedroom and two smaller ones. In order to fit a dining table in the kitchen, one of the smaller bedrooms could be eliminated. The fully equipped kitchen leads out onto the sunny backyard of about 58 m2. Here is a covered terrace, laundry area and lush vines that provide much needed shade. A staircase leads to a slope and here are several types of fruit trees such as apricot, orange, lemon and fig. It is possible to buy or rent a parking space in the building next door.