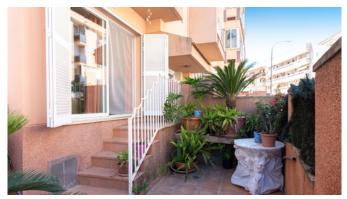

From the entrance you enter the combined living and dining room and from here you reach a nice patio of about 16 m2 facing the street with morning sun. Right now, the apartment consists of a total of 3 bedrooms, one large bedroom and two smaller ones. In order to fit a dining table in the kitchen, one of the smaller bedrooms could be eliminated. The fully equipped kitchen leads out onto the sunny backyard of about 58 m2. Here is a covered terrace, laundry area and lush vines that provide much needed shade. A staircase leads to a slope and here are several types of fruit trees such as apricot, orange, lemon and fig. It is possible to buy or rent a parking space in the building next door.