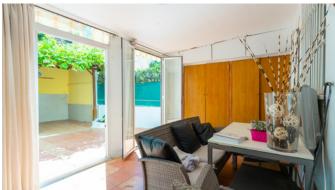

From the entrance you enter the combined living and dining room and from here you reach a nice patio of about 16 m2 facing the street with morning sun. Right now, the apartment consists of a total of 3 bedrooms, one large bedroom and two smaller ones. In order to fit a dining table in the kitchen, one of the smaller bedrooms could be eliminated. The fully equipped kitchen leads out onto the sunny backyard of about 58 m2. Here is a covered terrace, laundry area and lush vines that provide much needed shade. A staircase leads to a slope and here are several types of fruit trees such as apricot, orange, lemon and fig. It is possible to buy or rent a parking space in the building next door.