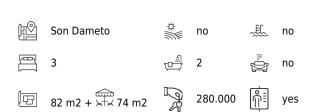

## Ground floor apartment with large terraces and orchard in Palma

This is an apartment located on the ground floor in the nice area of Son Dameto in central Palma. The city center and the Jaime III shopping street as well as Santa Catalina and all its restaurants and bars can be reached within a 15-minute walk.

From the entrance you enter the combined living and dining room and from here you reach a nice patio of about 16 m2 facing the street with morning sun. Right now, the apartment consists of a total of 3 bedrooms, one large bedroom and two smaller ones. In order to fit a dining table in the kitchen, one of the smaller bedrooms could be eliminated. The fully equipped kitchen leads out onto the sunny backyard of about 58 m2. Here is a covered terrace, laundry area and lush vines that provide much needed shade. A staircase leads to a slope and here are several types of fruit trees such as apricot, orange, lemon and fig. It is possible to buy or rent a parking space in the building next door.