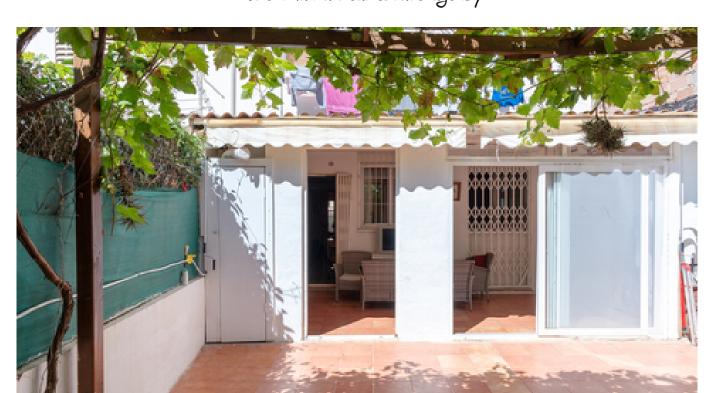

## Ground floor apartment with large terraces and orchard in Palma

This is an apartment located on the ground floor in the nice area of Son Dameto in central Palma. The city center and the Jaime III shopping street as well as Santa Catalina and all its restaurants and bars can be reached within a 15-minute walk.

From the entrance you enter the combined living and dining room and from here you reach a nice patio of about 16 m2 facing the street with morning sun. Right now, the apartment consists of a total of 3 bedrooms, one large bedroom and two smaller ones. In order to fit a dining table in the kitchen, one of the smaller bedrooms could be eliminated. The fully equipped kitchen leads out onto the sunny backyard of about 58 m2. Here is a covered terrace, laundry area and lush vines that provide much needed shade. A staircase leads to a slope and here are several types of fruit trees such as apricot, orange, lemon and fig. It is possible to buy or rent a parking space in the building next door.