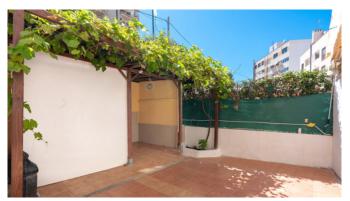

From the entrance you enter the combined living and dining room and from here you reach a nice patio of about 16 m2 facing the street with morning sun. Right now, the apartment consists of a total of 3 bedrooms, one large bedroom and two smaller ones. In order to fit a dining table in the kitchen, one of the smaller bedrooms could be eliminated. The fully equipped kitchen leads out onto the sunny backyard of about 58 m2. Here is a covered terrace, laundry area and lush vines that provide much needed shade. A staircase leads to a slope and here are several types of fruit trees such as apricot, orange, lemon and fig. It is possible to buy or rent a parking space in the building next door.