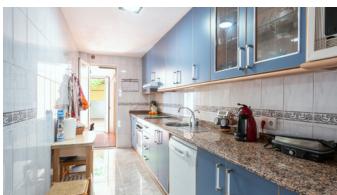

From the entrance you enter the combined living and dining room and from here you reach a nice patio of about 16 m2 facing the street with morning sun. Right now, the apartment consists of a total of 3 bedrooms, one large bedroom and two smaller ones. In order to fit a dining table in the kitchen, one of the smaller bedrooms could be eliminated. The fully equipped kitchen leads out onto the sunny backyard of about 58 m2. Here is a covered terrace, laundry area and lush vines that provide much needed shade. A staircase leads to a slope and here are several types of fruit trees such as apricot, orange, lemon and fig. It is possible to buy or rent a parking space in the building next door.