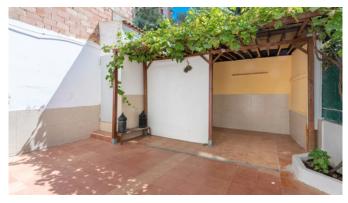

From the entrance you enter the combined living and dining room and from here you reach a nice patio of about 16 m2 facing the street with morning sun. Right now, the apartment consists of a total of 3 bedrooms, one large bedroom and two smaller ones. In order to fit a dining table in the kitchen, one of the smaller bedrooms could be eliminated. The fully equipped kitchen leads out onto the sunny backyard of about 58 m2. Here is a covered terrace, laundry area and lush vines that provide much needed shade. A staircase leads to a slope and here are several types of fruit trees such as apricot, orange, lemon and fig. It is possible to buy or rent a parking space in the building next door.