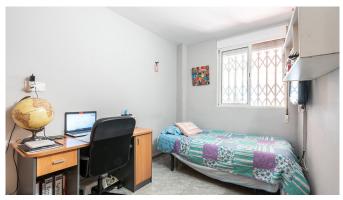

From the entrance you enter the combined living and dining room and from here you reach a nice patio of about 16 m2 facing the street with morning sun. Right now, the apartment consists of a total of 3 bedrooms, one large bedroom and two smaller ones. In order to fit a dining table in the kitchen, one of the smaller bedrooms could be eliminated. The fully equipped kitchen leads out onto the sunny backyard of about 58 m2. Here is a covered terrace, laundry area and lush vines that provide much needed shade. A staircase leads to a slope and here are several types of fruit trees such as apricot, orange, lemon and fig. It is possible to buy or rent a parking space in the building next door.