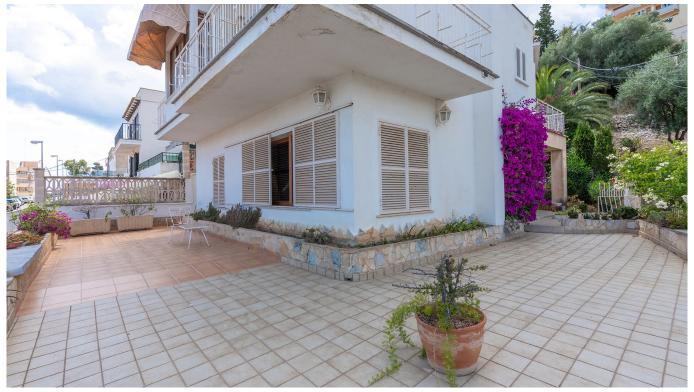

## Villa in Bonanova with view over the harbour of Palma

The house is located next to Porto Pi in the lower part of Bonanova. In less than a five minutes walk you reach Palma's harbour, Club de Mar and Paseo Marítimo.

The main house consists of a living area of 171 m2 divided over 2 floors with 3 bedrooms and 3 bathrooms, kitchen, living room and dining room. On the entrance level we find the kitchen, the dining room and living room with a fireplace and a bathroom. On this floor there is a large terrace that surrounds the whole house and offers a lovely view of the harbour. On the upper level we find the 3 bedrooms and 2 bathrooms, of which one is en-suite. All bedrooms have access to a terrace or balcony which offers very nice views of the harbour. The bathrooms were renovated five years ago. You can relatively easily create a very attractive home after a smaller renovation. There is a guest apartment of 63 m2 which belongs to the house and has its own entrance. This is in need of a total renovation. But it has great potentials to become an nice apartment with 1 bedroom, kitchen and living room. There is also a garage that belongs to the house.

Additional information: Garage, air conditioning, private terrace, fireplace.

www.mallorcaresidencia.com