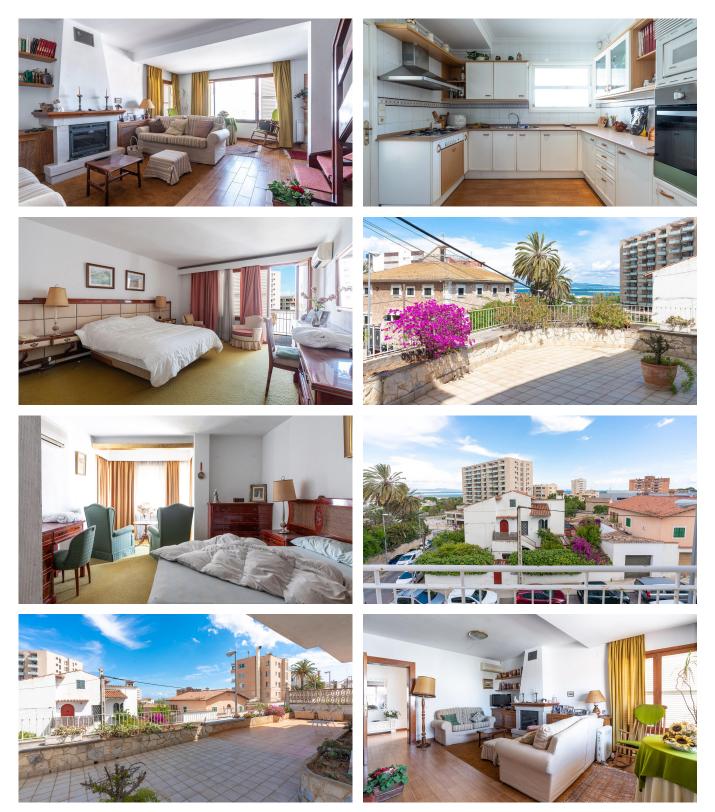

## Villa in Bonanova with view over the harbour of Palma

The house is located next to Porto Pi in the lower part of Bonanova. In less than a five minutes walk you reach Palma's harbour, Club de Mar and Paseo Marítimo.

The main house consists of a living area of 171 m2 divided over 2 floors with 3 bedrooms and 3 bathrooms, kitchen, living room and dining room. On the entrance level we find the kitchen, the dining room and living room with a fireplace and a bathroom. On this floor there is a large terrace that surrounds the whole house and offers a lovely view of the harbour. On the upper level we find the 3 bedrooms and 2 bathrooms, of which one is en-suite. All bedrooms have access to a terrace or balcony which offers very nice views of the harbour. The bathrooms were renovated five years ago. You can relatively easily create a very attractive home after a smaller renovation. There is a guest apartment of 63 m2 which belongs to the house and has its own entrance. This is in need of a total renovation. But it has great potentials to become an nice apartment with 1 bedroom, kitchen and living room. There is also a garage that belongs to the house.

Additional information: Garage, air conditioning, private terrace, fireplace.

www.mallorcaresidencia.com