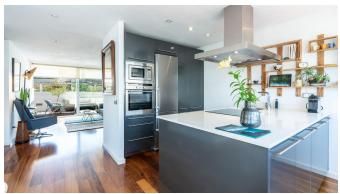

The property boasts two large terraces, one of approximately 30 m2 and the other one 10 m2. The larger terrace is south facing. The apartment is located on the 6th floor of a well kept building with elevator. The property underwent a complete renovation 10 years ago and has a nice open plan distribution. It consists of bright living room, open kitchen with dining area, 2 bedrooms and 2 bathrooms. Both the living room and the kitchen have direct access to the terraces. Additional features include hot/cold air conditioning, en suite bathroom and elevator.