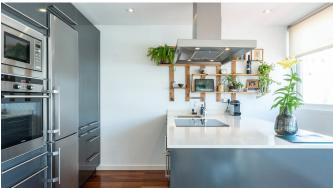

The property boasts two large terraces, one of approximately 30 m2 and the other one 10 m2. The larger terrace is south facing. The apartment is located on the 6th floor of a well kept building with elevator. The property underwent a complete renovation 10 years ago and has a nice open plan distribution. It consists of bright living room, open kitchen with dining area, 2 bedrooms and 2 bathrooms. Both the living room and the kitchen have direct access to the terraces. Additional features include hot/cold air conditioning, en suite bathroom and elevator.