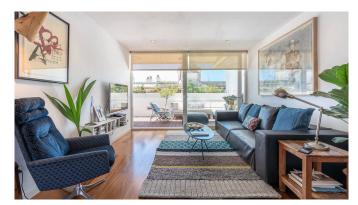

The property boasts two large terraces, one of approximately 30 m2 and the other one 10 m2. The larger terrace is south facing. The apartment is located on the 6th floor of a well kept building with elevator. The property underwent a complete renovation 10 years ago and has a nice open plan distribution. It consists of bright living room, open kitchen with dining area, 2 bedrooms and 2 bathrooms. Both the living room and the kitchen have direct access to the terraces. Additional features include hot/cold air conditioning, en suite bathroom and elevator.