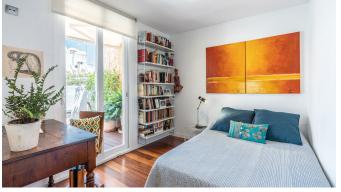

The property boasts two large terraces, one of approximately 30 m2 and the other one 10 m2. The larger terrace is south facing. The apartment is located on the 6th floor of a well kept building with elevator. The property underwent a complete renovation 10 years ago and has a nice open plan distribution. It consists of bright living room, open kitchen with dining area, 2 bedrooms and 2 bathrooms. Both the living room and the kitchen have direct access to the terraces. Additional features include hot/cold air conditioning, en suite bathroom and elevator.