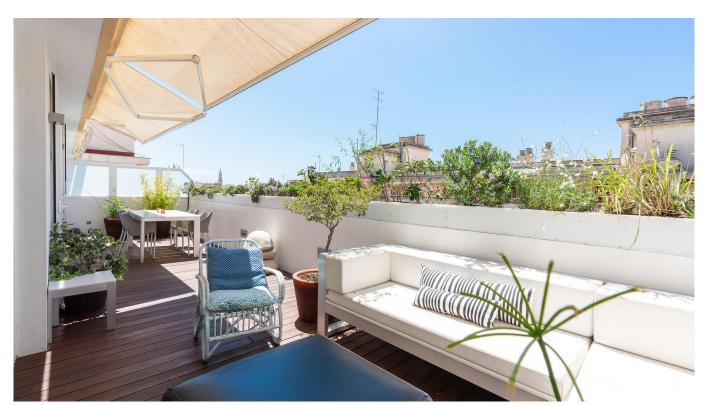

## Bright penthouse in prime location in Palma

This penthouse apartment is located on a quiet street just off Jaime III. This is a bright and airy apartment on an excellent location within short distance from shopping, restaurants and the boardwalk in Palma.

The property boasts two large terraces, one of approximately 30 m2 and the other one 10 m2. The larger terrace is south facing. The apartment is located on the 6th floor of a well kept building with elevator. The property underwent a complete renovation 10 years ago and has a nice open plan distribution. It consists of bright living room, open kitchen with dining area, 2 bedrooms and 2 bathrooms. Both the living room and the kitchen have direct access to the terraces. Additional features include hot/cold air conditioning, en suite bathroom and elevator.