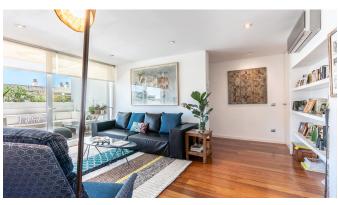

The property boasts two large terraces, one of approximately 30 m2 and the other one 10 m2. The larger terrace is south facing. The apartment is located on the 6th floor of a well kept building with elevator. The property underwent a complete renovation 10 years ago and has a nice open plan distribution. It consists of bright living room, open kitchen with dining area, 2 bedrooms and 2 bathrooms. Both the living room and the kitchen have direct access to the terraces. Additional features include hot/cold air conditioning, en suite bathroom and elevator.