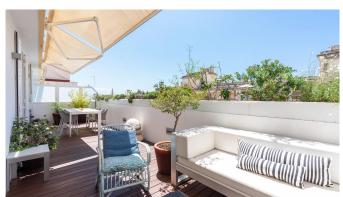

The property boasts two large terraces, one of approximately 30 m2 and the other one 10 m2. The larger terrace is south facing. The apartment is located on the 6th floor of a well kept building with elevator. The property underwent a complete renovation 10 years ago and has a nice open plan distribution. It consists of bright living room, open kitchen with dining area, 2 bedrooms and 2 bathrooms. Both the living room and the kitchen have direct access to the terraces. Additional features include hot/cold air conditioning, en suite bathroom and elevator.