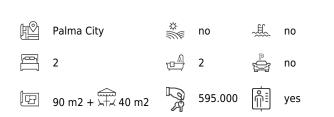

The property boasts two large terraces, one of approximately 30 m2 and the other one 10 m2. The larger terrace is south facing. The apartment is located on the 6th floor of a well kept building with elevator. The property underwent a complete renovation 10 years ago and has a nice open plan distribution. It consists of bright living room, open kitchen with dining area, 2 bedrooms and 2 bathrooms. Both the living room and the kitchen have direct access to the terraces. Additional features include hot/cold air conditioning, en suite bathroom and elevator.