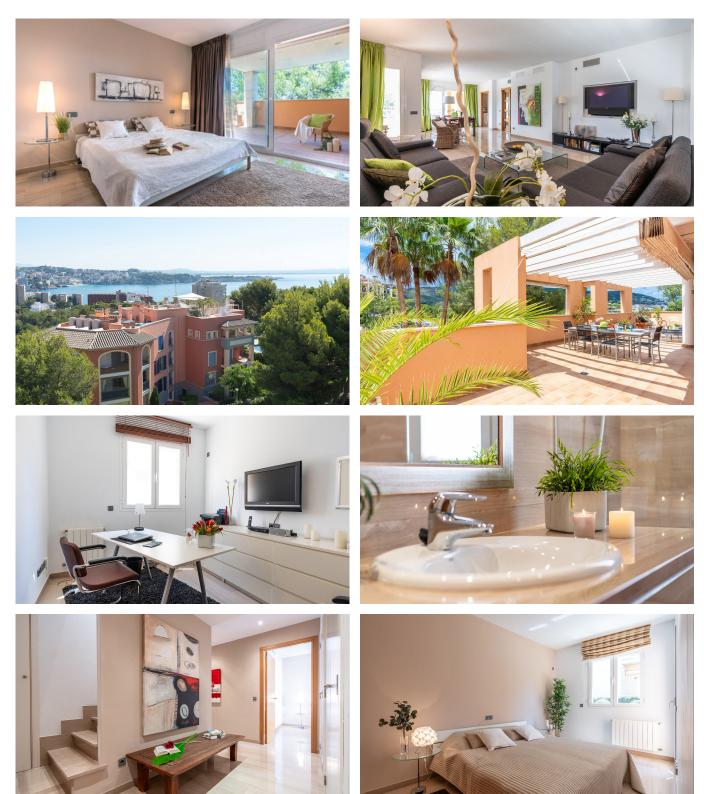

## Fabulous penthouse with sea view in an exclusive building in Illetas

This luxury penthouse is located in a small exclusive building with only 12 neighbours in the sought after area Illetas. Here you live close to the fine sandy coves of Illetas and within short distance in car to golf courses Puerto Portals and central Palma.

The penthouse has a living area of 268 m2 plus 3 terraces with total terrace area of 178 m2. The roof terrace of 90 m2 has a very good sea view. The kitchen and living room terrace is 10 m2 and can easily sit 6-8 people for dining. The bedrooms have access to an additional 70 m2 terrace. The living area is split on two levels. On the entrance level, there is a spacious living room with dining area, a fully equipped kitchen with adjacent laundry room, an office room and a guest toilet. On the bedroom floor, there are 4 additional bedrooms and 3 bathrooms. The terraces are all connected outside by a staircase. The property has two garage spaces and a storage room.