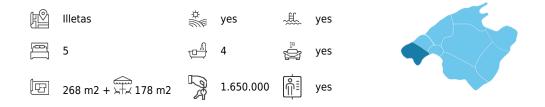

The penthouse has a living area of 268 m2 plus 3 terraces with total terrace area of 178 m2. The roof terrace of 90 m2 has a very good sea view. The kitchen and living room terrace is 10 m2 and can easily sit 6-8 people for dining. The bedrooms have access to an additional 70 m2 terrace. The living area is split on two levels. On the entrance level, there is a spacious living room with dining area, a fully equipped kitchen with adjacent laundry room, an office room and a guest toilet. On the bedroom floor, there are 4 additional bedrooms and 3 bathrooms. The terraces are all connected outside by a staircase. The property has two garage spaces and a storage room.

Additional information: air conditioning, central heating, elevator, pool, 2 parking spaces.

www.mallorcaresidencia.com