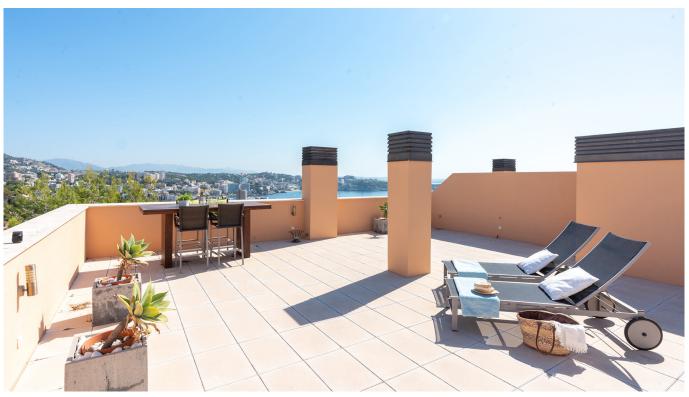

## Fabulous penthouse with sea view in an exclusive building in Illetas

This luxury penthouse is located in a small exclusive building with only 12 neighbours in the sought after area Illetas. Here you live close to the fine sandy coves of Illetas and within short distance in car to golf courses Puerto Portals and central Palma.

The penthouse has a living area of 268 m2 plus 3 terraces with total terrace area of 178 m2. The roof terrace of 90 m2 has a very good sea view. The kitchen and living room terrace is 10 m2 and can easily sit 6-8 people for dining. The bedrooms have access to an additional 70 m2 terrace. The living area is split on two levels. On the entrance level, there is a spacious living room with dining area, a fully equipped kitchen with adjacent laundry room, an office room and a guest toilet. On the bedroom floor, there are 4 additional bedrooms and 3 bathrooms. The terraces are all connected outside by a staircase. The property has two garage spaces and a storage room.