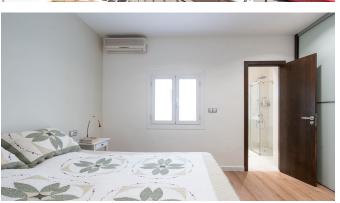

The apartment of 109 m2 has plenty of space, high ceilings and a large living room that previously consisted of two rooms. From the living room you have access to a small balcony facing east. The apartment's entrance leads into a nice hall that connects to the living room, a bathroom with shower and a small patio. After a corridor with a lot of closet space, you enter the kitchen where there is room for a dining area. From the kitchen you reach the beautiful terrace of about 30 m2. The terrace overlooks green courtyards and the roof tops of Pueblo Espanyol. On the terrace there is also a laundry room. The 2 bedrooms are located separately. One bedroom overlooks the large terrace and the other towards the patio. One of the bedrooms has an en-suite bathroom. The home is characterized by space, light and has lots of storage space.

Additional information: double glazing, air conditioning, private terrace.