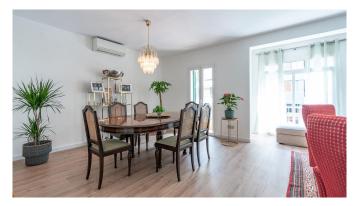

The apartment of 109 m2 has plenty of space, high ceilings and a large living room that previously consisted of two rooms. From the living room you have access to a small balcony facing east. The apartment's entrance leads into a nice hall that connects to the living room, a bathroom with shower and a small patio. After a corridor with a lot of closet space, you enter the kitchen where there is room for a dining area. From the kitchen you reach the beautiful terrace of about 30 m2. The terrace overlooks green courtyards and the roof tops of Pueblo Espanyol. On the terrace there is also a laundry room. The 2 bedrooms are located separately. One bedroom overlooks the large terrace and the other towards the patio. One of the bedrooms has an en-suite bathroom. The home is characterized by space, light and has lots of storage space.