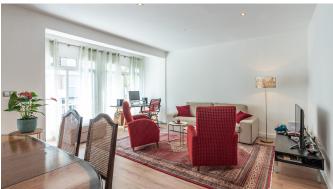

The apartment of 109 m2 has plenty of space, high ceilings and a large living room that previously consisted of two rooms. From the living room you have access to a small balcony facing east. The apartment's entrance leads into a nice hall that connects to the living room, a bathroom with shower and a small patio. After a corridor with a lot of closet space, you enter the kitchen where there is room for a dining area. From the kitchen you reach the beautiful terrace of about 30 m2. The terrace overlooks green courtyards and the roof tops of Pueblo Espanyol. On the terrace there is also a laundry room. The 2 bedrooms are located separately. One bedroom overlooks the large terrace and the other towards the patio. One of the bedrooms has an en-suite bathroom. The home is characterized by space, light and has lots of storage space.