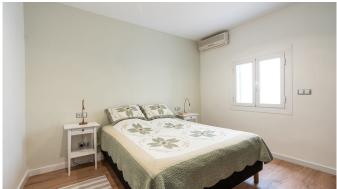

The apartment of 109 m2 has plenty of space, high ceilings and a large living room that previously consisted of two rooms. From the living room you have access to a small balcony facing east. The apartment's entrance leads into a nice hall that connects to the living room, a bathroom with shower and a small patio. After a corridor with a lot of closet space, you enter the kitchen where there is room for a dining area. From the kitchen you reach the beautiful terrace of about 30 m2. The terrace overlooks green courtyards and the roof tops of Pueblo Espanyol. On the terrace there is also a laundry room. The 2 bedrooms are located separately. One bedroom overlooks the large terrace and the other towards the patio. One of the bedrooms has an en-suite bathroom. The home is characterized by space, light and has lots of storage space.

Additional information: double glazing, air conditioning, private terrace.