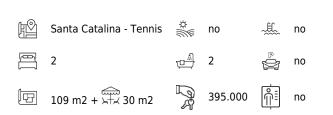

The apartment of 109 m2 has plenty of space, high ceilings and a large living room that previously consisted of two rooms. From the living room you have access to a small balcony facing east. The apartment's entrance leads into a nice hall that connects to the living room, a bathroom with shower and a small patio. After a corridor with a lot of closet space, you enter the kitchen where there is room for a dining area. From the kitchen you reach the beautiful terrace of about 30 m2. The terrace overlooks green courtyards and the roof tops of Pueblo Espanyol. On the terrace there is also a laundry room. The 2 bedrooms are located separately. One bedroom overlooks the large terrace and the other towards the patio. One of the bedrooms has an en-suite bathroom. The home is characterized by space, light and has lots of storage space.