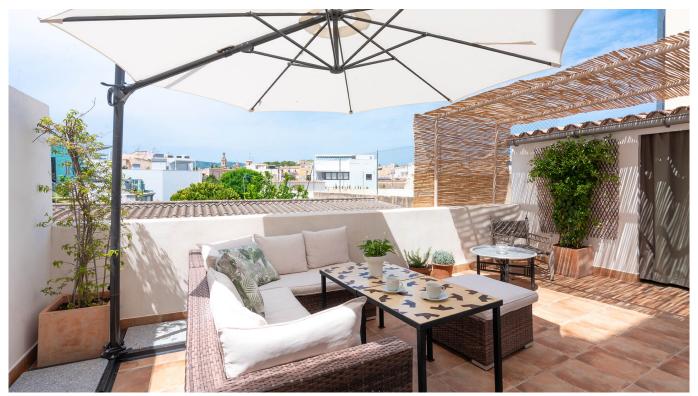

The apartment of 109 m2 has plenty of space, high ceilings and a large living room that previously consisted of two rooms. From the living room you have access to a small balcony facing east. The apartment's entrance leads into a nice hall that connects to the living room, a bathroom with shower and a small patio. After a corridor with a lot of closet space, you enter the kitchen where there is room for a dining area. From the kitchen you reach the beautiful terrace of about 30 m2. The terrace overlooks green courtyards and the roof tops of Pueblo Espanyol. On the terrace there is also a laundry room. The 2 bedrooms are located separately. One bedroom overlooks the large terrace and the other towards the patio. One of the bedrooms has an en-suite bathroom. The home is characterized by space, light and has lots of storage space.