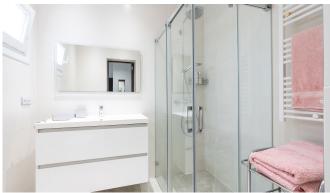

The apartment of 109 m2 has plenty of space, high ceilings and a large living room that previously consisted of two rooms. From the living room you have access to a small balcony facing east. The apartment's entrance leads into a nice hall that connects to the living room, a bathroom with shower and a small patio. After a corridor with a lot of closet space, you enter the kitchen where there is room for a dining area. From the kitchen you reach the beautiful terrace of about 30 m2. The terrace overlooks green courtyards and the roof tops of Pueblo Espanyol. On the terrace there is also a laundry room. The 2 bedrooms are located separately. One bedroom overlooks the large terrace and the other towards the patio. One of the bedrooms has an en-suite bathroom. The home is characterized by space, light and has lots of storage space.