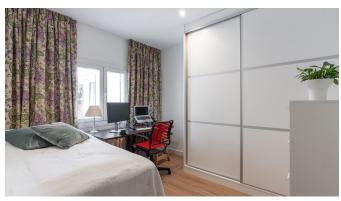

The apartment of 109 m2 has plenty of space, high ceilings and a large living room that previously consisted of two rooms. From the living room you have access to a small balcony facing east. The apartment's entrance leads into a nice hall that connects to the living room, a bathroom with shower and a small patio. After a corridor with a lot of closet space, you enter the kitchen where there is room for a dining area. From the kitchen you reach the beautiful terrace of about 30 m2. The terrace overlooks green courtyards and the roof tops of Pueblo Espanyol. On the terrace there is also a laundry room. The 2 bedrooms are located separately. One bedroom overlooks the large terrace and the other towards the patio. One of the bedrooms has an en-suite bathroom. The home is characterized by space, light and has lots of storage space.