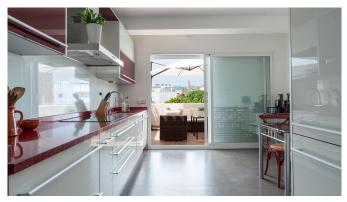

The apartment of 109 m2 has plenty of space, high ceilings and a large living room that previously consisted of two rooms. From the living room you have access to a small balcony facing east. The apartment's entrance leads into a nice hall that connects to the living room, a bathroom with shower and a small patio. After a corridor with a lot of closet space, you enter the kitchen where there is room for a dining area. From the kitchen you reach the beautiful terrace of about 30 m2. The terrace overlooks green courtyards and the roof tops of Pueblo Espanyol. On the terrace there is also a laundry room. The 2 bedrooms are located separately. One bedroom overlooks the large terrace and the other towards the patio. One of the bedrooms has an en-suite bathroom. The home is characterized by space, light and has lots of storage space.