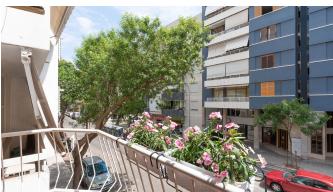

The apartment of 109 m2 has plenty of space, high ceilings and a large living room that previously consisted of two rooms. From the living room you have access to a small balcony facing east. The apartment's entrance leads into a nice hall that connects to the living room, a bathroom with shower and a small patio. After a corridor with a lot of closet space, you enter the kitchen where there is room for a dining area. From the kitchen you reach the beautiful terrace of about 30 m2. The terrace overlooks green courtyards and the roof tops of Pueblo Espanyol. On the terrace there is also a laundry room. The 2 bedrooms are located separately. One bedroom overlooks the large terrace and the other towards the patio. One of the bedrooms has an en-suite bathroom. The home is characterized by space, light and has lots of storage space.