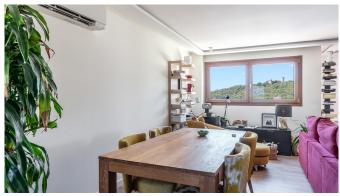

This apartment of 120 m2 has recently been refurbished to a high standard and has both underfloor heating and air conditioning. All windows face the mountains, forest or water and the views are amazing. A nice hall leads into a large open kitchen and living room with access to the west-facing terrace with sea views. To the left of the hall we find the large and luxurious bathroom with both whirlpool and shower. Directly in front of the hall is the bedroom which has a view of the city, the cathedral and the water. This is an apartment with large spaces and you could with simple means change it into a 2 bedroom apartment. The roof terrace of 20 m2 is very private and from here you have great views over the port and the Bellver Castle. The apartment has a garage that can be reached by elevator.