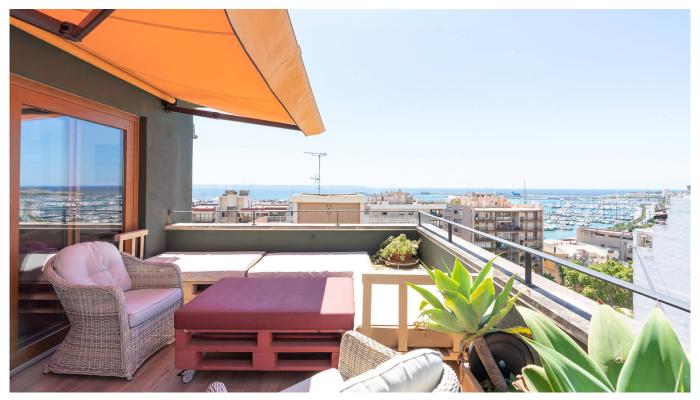

## Newly renovated penthouse with wonderful views in Son Armadams

Luxurious penthouse with wonderful views of the city, mountains and water. Not far from the boardwalk in Palma we find this newly renovated penthouse in a nice property with concierge.

This apartment of 120 m2 has recently been refurbished to a high standard and has both underfloor heating and air conditioning. All windows face the mountains, forest or water and the views are amazing. A nice hall leads into a large open kitchen and living room with access to the west-facing terrace with sea views. To the left of the hall we find the large and luxurious bathroom with both whirlpool and shower. Directly in front of the hall is the bedroom which has a view of the city, the cathedral and the water. This is an apartment with large spaces and you could with simple means change it into a 2 bedroom apartment. The roof terrace of 20 m2 is very private and from here you have great views over the port and the Bellver Castle. The apartment has a garage that can be reached by elevator.