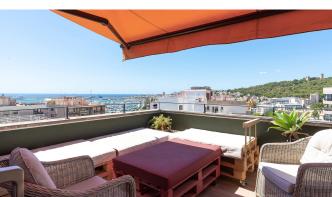

This apartment of 120 m2 has recently been refurbished to a high standard and has both underfloor heating and air conditioning. All windows face the mountains, forest or water and the views are amazing. A nice hall leads into a large open kitchen and living room with access to the west-facing terrace with sea views. To the left of the hall we find the large and luxurious bathroom with both whirlpool and shower. Directly in front of the hall is the bedroom which has a view of the city, the cathedral and the water. This is an apartment with large spaces and you could with simple means change it into a 2 bedroom apartment. The roof terrace of 20 m2 is very private and from here you have great views over the port and the Bellver Castle. The apartment has a garage that can be reached by elevator.