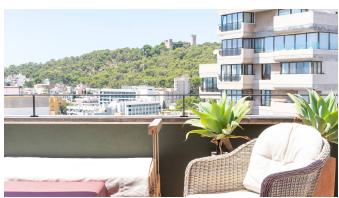

This apartment of 120 m2 has recently been refurbished to a high standard and has both underfloor heating and air conditioning. All windows face the mountains, forest or water and the views are amazing. A nice hall leads into a large open kitchen and living room with access to the west-facing terrace with sea views. To the left of the hall we find the large and luxurious bathroom with both whirlpool and shower. Directly in front of the hall is the bedroom which has a view of the city, the cathedral and the water. This is an apartment with large spaces and you could with simple means change it into a 2 bedroom apartment. The roof terrace of 20 m2 is very private and from here you have great views over the port and the Bellver Castle. The apartment has a garage that can be reached by elevator.