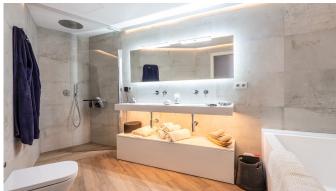

This apartment of 120 m2 has recently been refurbished to a high standard and has both underfloor heating and air conditioning. All windows face the mountains, forest or water and the views are amazing. A nice hall leads into a large open kitchen and living room with access to the west-facing terrace with sea views. To the left of the hall we find the large and luxurious bathroom with both whirlpool and shower. Directly in front of the hall is the bedroom which has a view of the city, the cathedral and the water. This is an apartment with large spaces and you could with simple means change it into a 2 bedroom apartment. The roof terrace of 20 m2 is very private and from here you have great views over the port and the Bellver Castle. The apartment has a garage that can be reached by elevator.