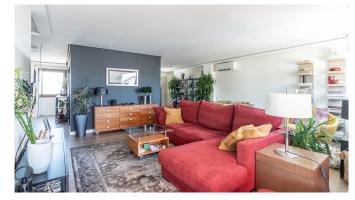

This apartment of 120 m2 has recently been refurbished to a high standard and has both underfloor heating and air conditioning. All windows face the mountains, forest or water and the views are amazing. A nice hall leads into a large open kitchen and living room with access to the west-facing terrace with sea views. To the left of the hall we find the large and luxurious bathroom with both whirlpool and shower. Directly in front of the hall is the bedroom which has a view of the city, the cathedral and the water. This is an apartment with large spaces and you could with simple means change it into a 2 bedroom apartment. The roof terrace of 20 m2 is very private and from here you have great views over the port and the Bellver Castle. The apartment has a garage that can be reached by elevator.