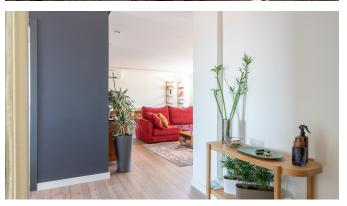

This apartment of 120 m2 has recently been refurbished to a high standard and has both underfloor heating and air conditioning. All windows face the mountains, forest or water and the views are amazing. A nice hall leads into a large open kitchen and living room with access to the west-facing terrace with sea views. To the left of the hall we find the large and luxurious bathroom with both whirlpool and shower. Directly in front of the hall is the bedroom which has a view of the city, the cathedral and the water. This is an apartment with large spaces and you could with simple means change it into a 2 bedroom apartment. The roof terrace of 20 m2 is very private and from here you have great views over the port and the Bellver Castle. The apartment has a garage that can be reached by elevator.