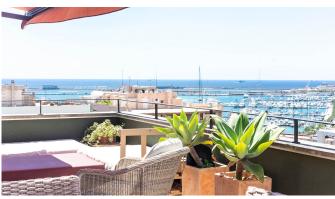

## Newly renovated penthouse with wonderful views in Son Armadams

Luxurious penthouse with wonderful views of the city, mountains and water. Not far from the boardwalk in Palma we find this newly renovated penthouse in a nice property with concierge.

This apartment of 120 m2 has recently been refurbished to a high standard and has both underfloor heating and air conditioning. All windows face the mountains, forest or water and the views are amazing. A nice hall leads into a large open kitchen and living room with access to the west-facing terrace with sea views. To the left of the hall we find the large and luxurious bathroom with both whirlpool and shower. Directly in front of the hall is the bedroom which has a view of the city, the cathedral and the water. This is an apartment with large spaces and you could with simple means change it into a 2 bedroom apartment. The roof terrace of 20 m2 is very private and from here you have great views over the port and the Bellver Castle. The apartment has a garage that can be reached by elevator.