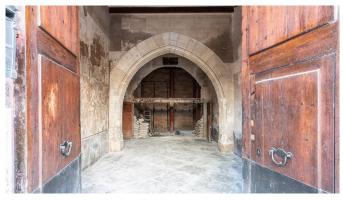

A time-typical vault leading to the courtyard on the ground floor gives its mark on the building. Here you can make a garage for 2-3 cars and storage, or why not a spa with pool. On the middle level there is a small apartment that can be perfect as a guest apartment or as a staff accommodation. The first and second floors each have about 300 m2 and here there are different possibilities for floor plans. An alternative is to make a large apartment per floor or you can divide it into smaller apartments. If you choose smaller units, it is possible to build a total of seven apartments.