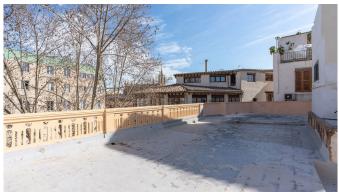

## Fantastic building project with sea views in Calatrava

This building is located in one of Palma's most sought after areas and has enormous potential. The living area of about 900 m2 is spread over 3 floors and there is also a roof terrace of about 100 m2 which gives every opportunity to turn this object into something very special. The building has already been partially renovated where the facade, the internal structure and the elevator shaft have been repaired.

Through the four windows, on each first and second floor, you get a glimpse of the sea and on the roof there is a 100 m2 large terrace that overlooks a small authentic square. The building license is already in place and this of course gives the opportunity to, relatively quickly, realize a fantastic project in Calatrava, Casco Antiguo.