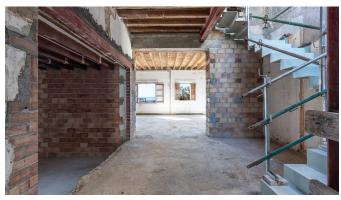

## Fantastic building project with sea views in Calatrava

This building is located in one of Palma's most sought after areas and has enormous potential. The living area of about 900 m2 is spread over 3 floors and there is also a roof terrace of about 100 m2 which gives every opportunity to turn this object into something very special. The building has already been partially renovated where the facade, the internal structure and the elevator shaft have been repaired.

A time-typical vault leading to the courtyard on the ground floor gives its mark on the building. Here you can make a garage for 2-3 cars and storage, or why not a spa with pool. On the middle level there is a small apartment that can be perfect as a guest apartment or as a staff accommodation. The first and second floors each have about 300 m2 and here there are different possibilities for floor plans. An alternative is to make a large apartment per floor or you can divide it into smaller apartments. If you choose smaller units, it is possible to build a total of seven apartments.