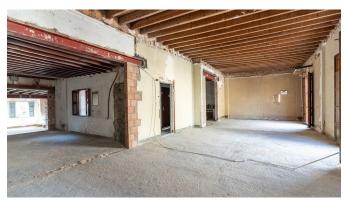

## Fantastic building project with sea views in Calatrava

This building is located in one of Palma's most sought after areas and has enormous potential. The living area of about 900 m2 is spread over 3 floors and there is also a roof terrace of about 100 m2 which gives every opportunity to turn this object into something very special. The building has already been partially renovated where the facade, the internal structure and the elevator shaft have been repaired.

A time-typical vault leading to the courtyard on the ground floor gives its mark on the building. Here you can make a garage for 2-3 cars and storage, or why not a spa with pool. On the middle level there is a small apartment that can be perfect as a guest apartment or as a staff accommodation. The first and second floors each have about 300 m2 and here there are different possibilities for floor plans. An alternative is to make a large apartment per floor or you can divide it into smaller apartments. If you choose smaller units, it is possible to build a total of seven apartments.