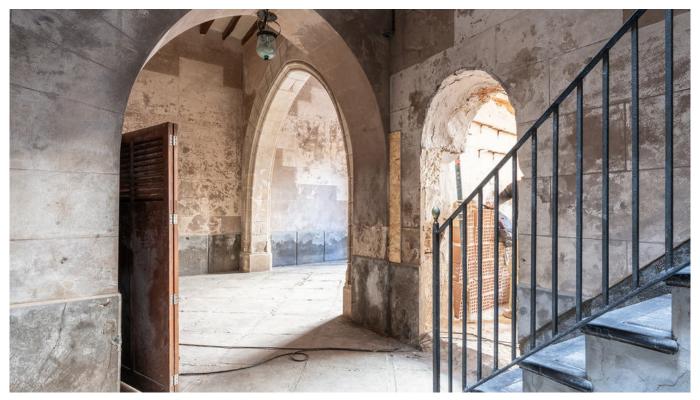

## Fantastic building project with sea views in Calatrava

This building is located in one of Palma's most sought after areas and has enormous potential. The living area of about 900 m2 is spread over 3 floors and there is also a roof terrace of about 100 m2 which gives every opportunity to turn this object into something very special. The building has already been partially renovated where the facade, the internal structure and the elevator shaft have been repaired.

A time-typical vault leading to the courtyard on the ground floor gives its mark on the building. Here you can make a garage for 2-3 cars and storage, or why not a spa with pool. On the middle level there is a small apartment that can be perfect as a guest apartment or as a staff accommodation. The first and second floors each have about 300 m2 and here there are different possibilities for floor plans. An alternative is to make a large apartment per floor or you can divide it into smaller apartments. If you choose smaller units, it is possible to build a total of seven apartments.