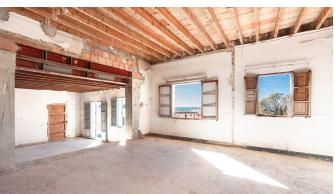

## Fantastic building project with sea views in Calatrava

This building is located in one of Palma's most sought after areas and has enormous potential. The living area of about 900 m2 is spread over 3 floors and there is also a roof terrace of about 100 m2 which gives every opportunity to turn this object into something very special. The building has already been partially renovated where the facade, the internal structure and the elevator shaft have been repaired.

A time-typical vault leading to the courtyard on the ground floor gives its mark on the building. Here you can make a garage for 2-3 cars and storage, or why not a spa with pool. On the middle level there is a small apartment that can be perfect as a guest apartment or as a staff accommodation. The first and second floors each have about 300 m2 and here there are different possibilities for floor plans. An alternative is to make a large apartment per floor or you can divide it into smaller apartments. If you choose smaller units, it is possible to build a total of seven apartments.