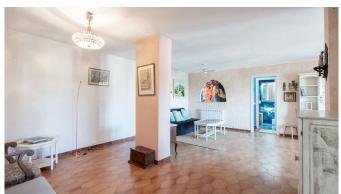

The apartment has a living area of 110 m2 with a large entrance hall, kitchen, large living room, dining room, 2 bedrooms and one of which has fitted wardrobes, 2 complete bathrooms. There is a lovely glazed balcony of about 8 m2 which can be opened up if desired and offers a fantastic view of the rooftops and the sea. A parking space in the garage belongs to the apartment.