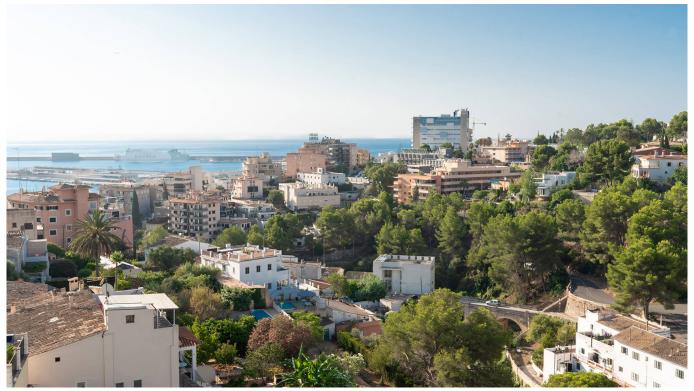

## Apartment in El Terreno with sea view

Well maintained and spacious apartment located on the eleventh floor of a building with elevator and communal pool in El Terreno. The property is located right next to the Bellver park.

The apartment has a living area of 110 m2 with a large entrance hall, kitchen, large living room, dining room, 2 bedrooms and one of which has fitted wardrobes, 2 complete bathrooms. There is a lovely glazed balcony of about 8 m2 which can be opened up if desired and offers a fantastic view of the rooftops and the sea. A parking space in the garage belongs to the apartment.