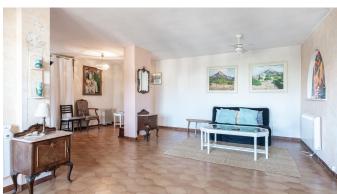

The apartment has a living area of 110 m2 with a large entrance hall, kitchen, large living room, dining room, 2 bedrooms and one of which has fitted wardrobes, 2 complete bathrooms. There is a lovely glazed balcony of about 8 m2 which can be opened up if desired and offers a fantastic view of the rooftops and the sea. A parking space in the garage belongs to the apartment.