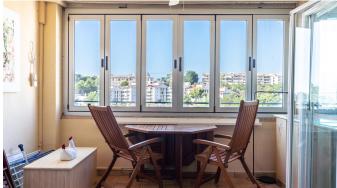

The apartment has a living area of 110 m2 with a large entrance hall, kitchen, large living room, dining room, 2 bedrooms and one of which has fitted wardrobes, 2 complete bathrooms. There is a lovely glazed balcony of about 8 m2 which can be opened up if desired and offers a fantastic view of the rooftops and the sea. A parking space in the garage belongs to the apartment.