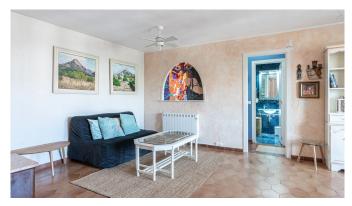

The apartment has a living area of 110 m2 with a large entrance hall, kitchen, large living room, dining room, 2 bedrooms and one of which has fitted wardrobes, 2 complete bathrooms. There is a lovely glazed balcony of about 8 m2 which can be opened up if desired and offers a fantastic view of the rooftops and the sea. A parking space in the garage belongs to the apartment.