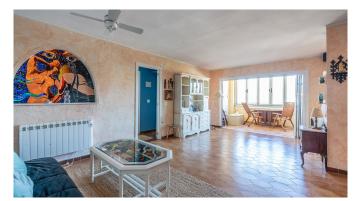

The apartment has a living area of 110 m2 with a large entrance hall, kitchen, large living room, dining room, 2 bedrooms and one of which has fitted wardrobes, 2 complete bathrooms. There is a lovely glazed balcony of about 8 m2 which can be opened up if desired and offers a fantastic view of the rooftops and the sea. A parking space in the garage belongs to the apartment.