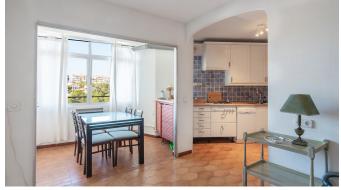

The apartment has a living area of 110 m2 with a large entrance hall, kitchen, large living room, dining room, 2 bedrooms and one of which has fitted wardrobes, 2 complete bathrooms. There is a lovely glazed balcony of about 8 m2 which can be opened up if desired and offers a fantastic view of the rooftops and the sea. A parking space in the garage belongs to the apartment.