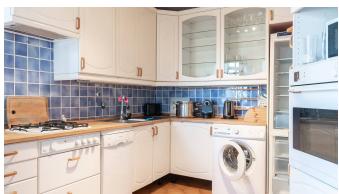

The apartment has a living area of 110 m2 with a large entrance hall, kitchen, large living room, dining room, 2 bedrooms and one of which has fitted wardrobes, 2 complete bathrooms. There is a lovely glazed balcony of about 8 m2 which can be opened up if desired and offers a fantastic view of the rooftops and the sea. A parking space in the garage belongs to the apartment.