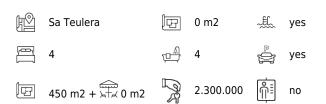

The property has a nice living area of 450 m2 divided over two floors and big terraces are surrounding the house. The south facing villa consists of 4 bedrooms and 4 bathrooms. There is also a small garden with BBQ and a nice pool for hot summer days. From the terrace you have a beautiful panoramic view over Palma and the cathedral. From the house you can walk to Pins Padel club in 5 minutes and you have several private schools around the corner.