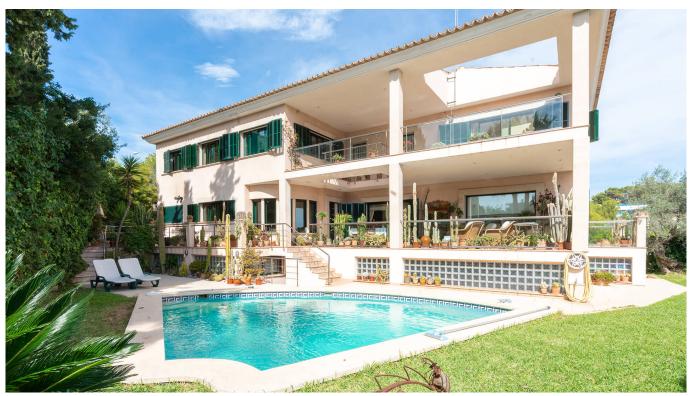

## Spacious house in Sa Teulera

Big house on a quiet location in a nice residential area not far from central Palma. Vibrant Santa Catalina with all its restaurants is reached within 5 minutes by car or why not walk there?

The property has a nice living area of 450 m2 divided over two floors and big terraces are surrounding the house. The south facing villa consists of 4 bedrooms and 4 bathrooms. There is also a small garden with BBQ and a nice pool for hot summer days. From the terrace you have a beautiful panoramic view over Palma and the cathedral. From the house you can walk to Pins Padel club in 5 minutes and you have several private schools around the corner.

Additional information: parking, heating, double glazing, swimming pool, private terrace.

Ref.: MF2209