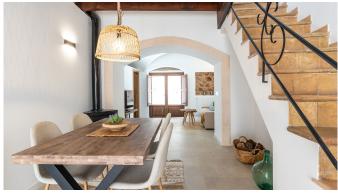

This completely renovated house is located on a quiet street only 100 meters from the square and the center of Bunyola. The house was completely renovated in 2020 with high-quality material choices. It has a wonderful mix of the original design and the modern, updated version. The property has a living area of 150 m2 which is divided over three floors and consists of 4 bedrooms and 2 bathrooms, one of which is en-suite. On the entrance level there is a large inviting and very bright living room, kitchen and dining room which has an open floor plan. Here you also have direct access to the garage which is located next door. On this floor there is also a guest toilet. From the kitchen you reach a patio of about 10 m2. On the other side of the courtyard there is a room that can be used as a bedroom or an office. This room has fitted wardrobes and a washing machine pre-installation. On the second floor we find 3 bedrooms and 2 bathrooms, one of which is en-suite. Two of the bedrooms have fitted wardrobes.