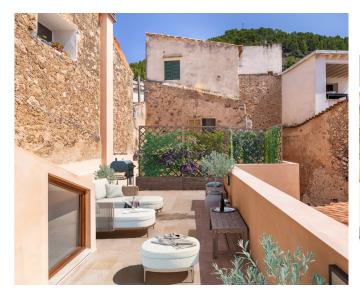

On the third floor there is a large room that can be used as a bedroom or a second living room. From here you have a beautiful view of the mountains and the church in the village. There is a small mini kitchen and from here you have direct access to a terrace on the same level of about 18 m2 with a view of the surrounding rooftops. The property is sold furnished.