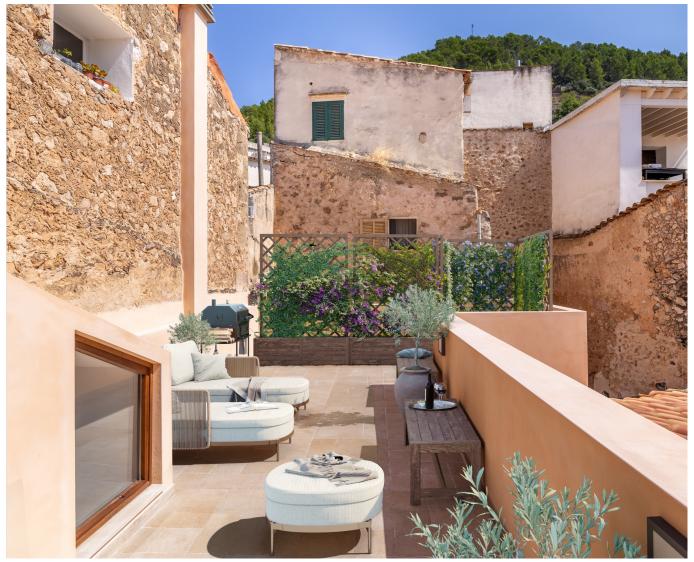

## Charming newly renovated townhouse in Bunyola

This is a charming completely renovated townhouse from 1850 in the picturesque village of Bunyola which is located about 15 minutes outside Palma. Bunyola is full of life all year round, located right next to the Tramuntana Mountains and 10 minutes from Soller and Port de Soller.

This completely renovated house is located on a quiet street only 100 meters from the square and the center of Bunyola. The house was completely renovated in 2020 with high-quality material choices. It has a wonderful mix of the original design and the modern, updated version. The property has a living area of 150 m2 which is divided over three floors and consists of 4 bedrooms and 2 bathrooms, one of which is en-suite. On the entrance level there is a large inviting and very bright living room, kitchen and dining room which has an open floor plan. Here you also have direct access to the garage which is located next door. On this floor there is also a guest toilet. From the kitchen you reach a patio of about 10 m2. On the other side of the courtyard there is a room that can be used as a bedroom or an office. This room has fitted wardrobes and a washing machine pre-installation. On the second floor we find 3 bedrooms and 2 bathrooms, one of which is en-suite. Two of the bedrooms have fitted wardrobes.

On the third floor there is a large room that can be used as a bedroom or a second living room. From here you have a beautiful view of the mountains and the church in the village. There is a small mini kitchen and from here you have direct access to a terrace on the same level of about 18 m2 with a view of the surrounding rooftops. The property is sold furnished.