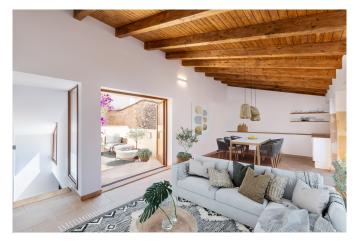

This completely renovated house is located on a quiet street only 100 meters from the square and the center of Bunyola. The house was completely renovated in 2020 with high-quality material choices. It has a wonderful mix of the original design and the modern, updated version. The property has a living area of 150 m2 which is divided over three floors and consists of 4 bedrooms and 2 bathrooms, one of which is en-suite. On the entrance level there is a large inviting and very bright living room, kitchen and dining room which has an open floor plan. Here you also have direct access to the garage which is located next door. On this floor there is also a guest toilet. From the kitchen you reach a patio of about 10 m2. On the other side of the courtyard there is a room that can be used as a bedroom or an office. This room has fitted wardrobes and a washing machine pre-installation. On the second floor we find 3 bedrooms and 2 bathrooms, one of which is en-suite. Two of the bedrooms have fitted wardrobes.