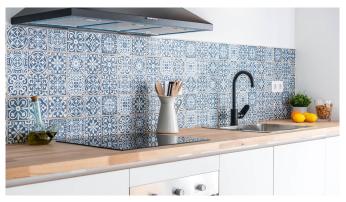

This completely renovated house is located on a quiet street only 100 meters from the square and the center of Bunyola. The house was completely renovated in 2020 with high-quality material choices. It has a wonderful mix of the original design and the modern, updated version. The property has a living area of 150 m2 which is divided over three floors and consists of 4 bedrooms and 2 bathrooms, one of which is en-suite. On the entrance level there is a large inviting and very bright living room, kitchen and dining room which has an open floor plan. Here you also have direct access to the garage which is located next door. On this floor there is also a guest toilet. From the kitchen you reach a patio of about 10 m2. On the other side of the courtyard there is a room that can be used as a bedroom or an office. This room has fitted wardrobes and a washing machine pre-installation. On the second floor we find 3 bedrooms and 2 bathrooms, one of which is en-suite. Two of the bedrooms have fitted wardrobes.