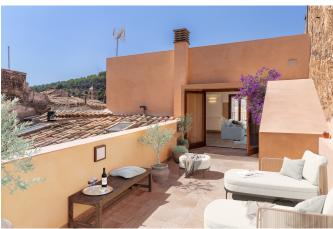

On the third floor there is a large room that can be used as a bedroom or a second living room. From here you have a beautiful view of the mountains and the church in the village. There is a small mini kitchen and from here you have direct access to a terrace on the same level of about 18 m2 with a view of the surrounding rooftops. The property is sold furnished.