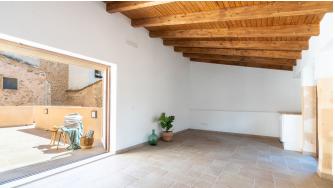

On the third floor there is a large room that can be used as a bedroom or a second living room. From here you have a beautiful view of the mountains and the church in the village. There is a small mini kitchen and from here you have direct access to a terrace on the same level of about 18 m2 with a view of the surrounding rooftops. The property is sold furnished.