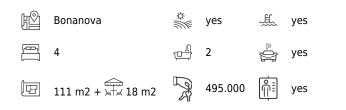

The apartment was completely renovated in 2005 and is very bright and fresh. It has a total living area of 111 m2 divided over 4 bedrooms and 2 bathrooms, one of which is en-suite. The kitchen is spacious and fully equipped and has a semi-open floor plan to the dining room and living room. From the living room, dining room and kitchen you reach the spacious terrace which offers a very nice sea view. The terrace is very private and has plenty of space for outside furniture.

Additional information: Elevator, parking, sea views, communal swimming pool, air conditioning, private terrace.

www.mallorcaresidencia.com