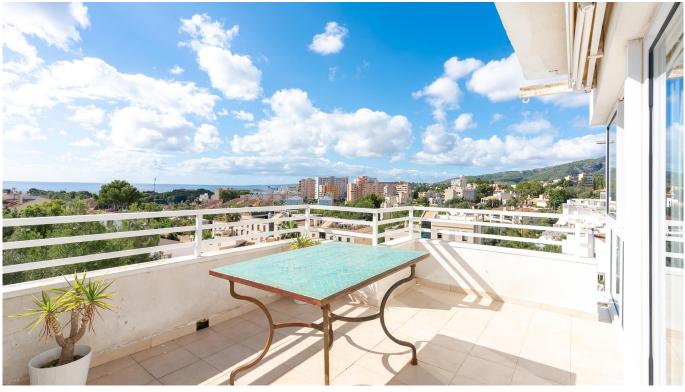

## Penthouse with spacious terrace and sea views in Bonanova

This very nice penthouse is located on the fourth floor of a well-kept building with elevator in a nice community with communal pool. The apartment is located in a quiet residential area in the popular district of Bonanova in Palma.

The apartment was completely renovated in 2005 and is very bright and fresh. It has a total living area of 111 m2 divided over 4 bedrooms and 2 bathrooms, one of which is en-suite. The kitchen is spacious and fully equipped and has a semi-open floor plan to the dining room and living room. From the living room, dining room and kitchen you reach the spacious terrace which offers a very nice sea view. The terrace is very private and has plenty of space for outside furniture.

Additional information: Elevator, parking, sea views, communal swimming pool, air conditioning, private terrace.

www.mallorcaresidencia.com