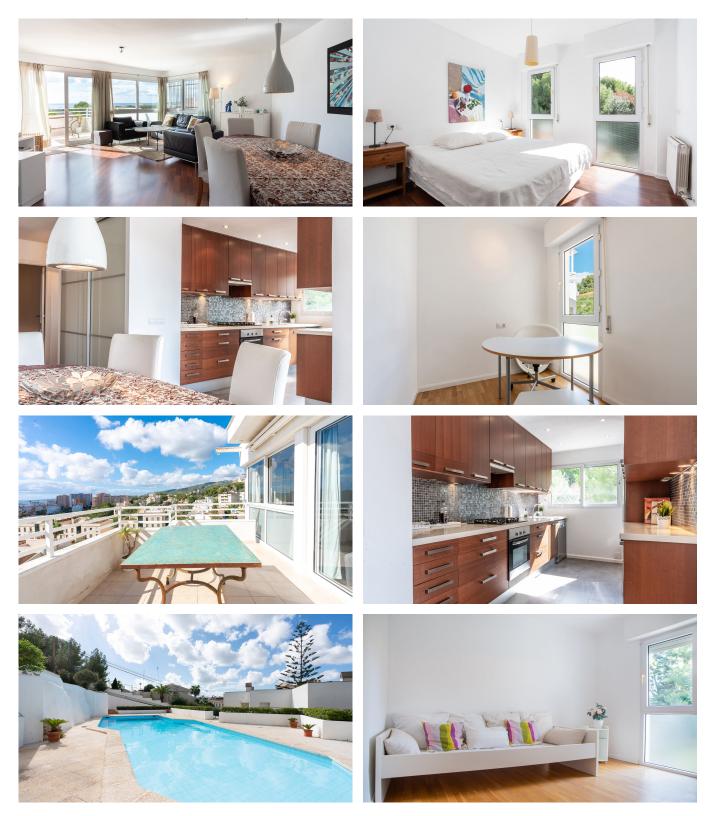

## Penthouse with spacious terrace and sea views in Bonanova

This very nice penthouse is located on the fourth floor of a well-kept building with elevator in a nice community with communal pool. The apartment is located in a quiet residential area in the popular district of Bonanova in Palma.

The apartment was completely renovated in 2005 and is very bright and fresh. It has a total living area of 111 m2 divided over 4 bedrooms and 2 bathrooms, one of which is en-suite. The kitchen is spacious and fully equipped and has a semi-open floor plan to the dining room and living room. From the living room, dining room and kitchen you reach the spacious terrace which offers a very nice sea view. The terrace is very private and has plenty of space for outside furniture.

Additional information: Elevator, parking, sea views, communal swimming pool, air conditioning, private terrace.

www.mallorcaresidencia.com