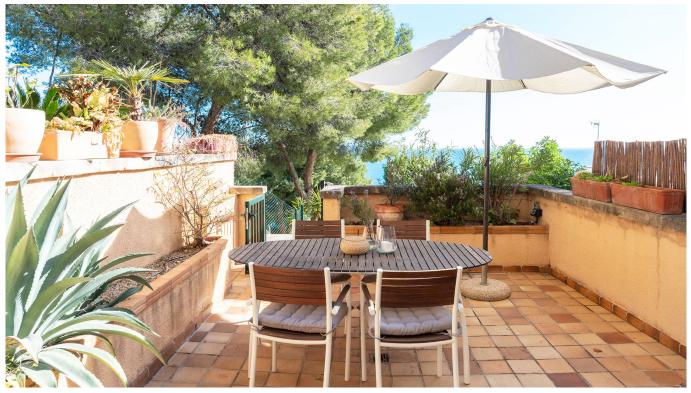

The property is located in a residential area with a well-maintained garden and communal swimming pool. The house consists of 2 levels and has 2 spacious terraces. The living area is 87 m2 with a total terrace area of 38 m2. The entrance floor is divided into a fully equipped kitchen, living room and a bathroom. The upper floor consists of the 2 bedrooms with direct access to private balconies and a bathroom. A parking space is included.

Additional information: Communal swimming pool, parking, air conditioning, private terrace and sea view.

www.mallorcaresidencia.com

Ref.: MF2251