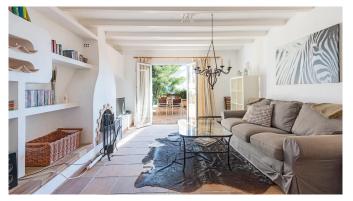

The property is located in a residential area with a well-maintained garden and communal swimming pool. The house consists of 2 levels and has 2 spacious terraces. The living area is 87 m2 with a total terrace area of 38 m2. The entrance floor is divided into a fully equipped kitchen, living room and a bathroom. The upper floor consists of the 2 bedrooms with direct access to private balconies and a bathroom. A parking space is included.