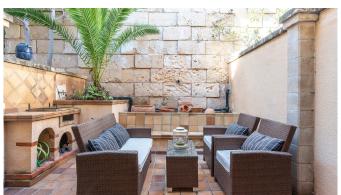

The property is located in a residential area with a well-maintained garden and communal swimming pool. The house consists of 2 levels and has 2 spacious terraces. The living area is 87 m2 with a total terrace area of 38 m2. The entrance floor is divided into a fully equipped kitchen, living room and a bathroom. The upper floor consists of the 2 bedrooms with direct access to private balconies and a bathroom. A parking space is included.