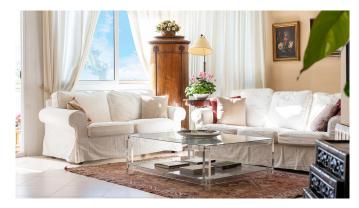

The apartment has a total constructed area of 123 m2 and a total terrace area of 39 m2. You enter this charming apartment into a ample hallway. From the hallway to the left you enter the spacious living room with a fantastic ceiling height. The living room opens up to a large glazed terrace facing southwest. Here you can enjoy the sunlight almost throughout the whole day with the glimmering sea in the horizon. Behind the living room is the fully equipped kitchen located which also has access to the terrace.