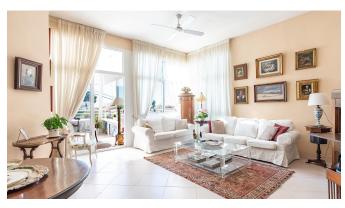

The apartment has a total constructed area of 123 m2 and a total terrace area of 39 m2. You enter this charming apartment into a ample hallway. From the hallway to the left you enter the spacious living room with a fantastic ceiling height. The living room opens up to a large glazed terrace facing southwest. Here you can enjoy the sunlight almost throughout the whole day with the glimmering sea in the horizon. Behind the living room is the fully equipped kitchen located which also has access to the terrace.