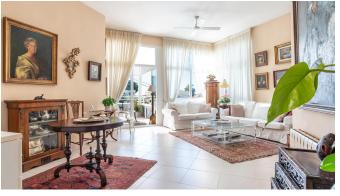

The apartment has a total constructed area of 123 m2 and a total terrace area of 39 m2. You enter this charming apartment into a ample hallway. From the hallway to the left you enter the spacious living room with a fantastic ceiling height. The living room opens up to a large glazed terrace facing southwest. Here you can enjoy the sunlight almost throughout the whole day with the glimmering sea in the horizon. Behind the living room is the fully equipped kitchen located which also has access to the terrace.