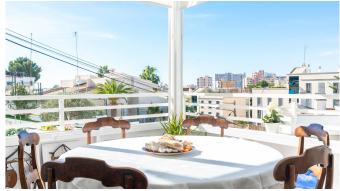

The apartment has a total constructed area of 123 m2 and a total terrace area of 39 m2. You enter this charming apartment into a ample hallway. From the hallway to the left you enter the spacious living room with a fantastic ceiling height. The living room opens up to a large glazed terrace facing southwest. Here you can enjoy the sunlight almost throughout the whole day with the glimmering sea in the horizon. Behind the living room is the fully equipped kitchen located which also has access to the terrace.