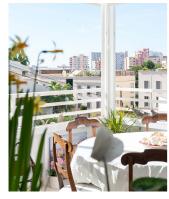

The apartment has a total constructed area of 123 m2 and a total terrace area of 39 m2. You enter this charming apartment into a ample hallway. From the hallway to the left you enter the spacious living room with a fantastic ceiling height. The living room opens up to a large glazed terrace facing southwest. Here you can enjoy the sunlight almost throughout the whole day with the glimmering sea in the horizon. Behind the living room is the fully equipped kitchen located which also has access to the terrace.