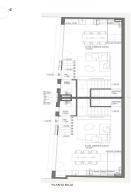

## Newly built townhouse very close to the sea

This fabulous newly built townhouse is located just a few steps away from the Portixol sea front promenade. The building work has just been finished. The 72 m2 living area consists of a large living room with dining area, a modern kitchen, 2 spacios bedrooms and 2 bathrooms. The highlight of the property is the 80 m2 large roof terrace with its own private pool.