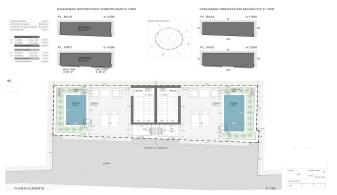

## Newly built townhouse very close to the sea

This fabulous newly built townhouse is located just a few steps away from the Portixol sea front promenade. The building work has just been finished. The 72 m2 living area consists of a large living room with dining area, a modern kitchen, 2 spacios bedrooms and 2 bathrooms. The highlight of the property is the 80 m2 large roof terrace with its own private pool.

Additional information: air conditioning, double glazed windows, pool, fine stone and parquet floors.