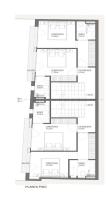

## Newly built townhouse very close to the sea

This fabulous newly built townhouse is located just a few steps away from the Portixol sea front promenade. The building work has just been finished. The 72 m2 living area consists of a large living room with dining area, a modern kitchen, 2 spacios bedrooms and 2 bathrooms. The highlight of the property is the 80 m2 large roof terrace with its own private pool.