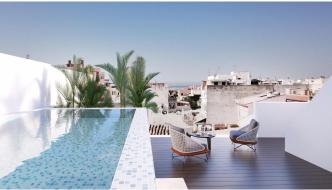

## Newly built townhouse very close to the sea

This fabulous newly built townhouse is located just a few steps away from the Portixol sea front promenade. The building work has just been finished. The 72 m2 living area consists of a large living room with dining area, a modern kitchen, 2 spacios bedrooms and 2 bathrooms. The highlight of the property is the 80 m2 large roof terrace with its own private pool.

Additional information: air conditioning, double glazed windows, pool, fine stone and parquet floors.