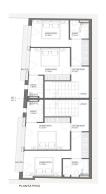

The building work has just been finished on the lovely townhouse of 76 m2. The living area consists of a large living room with dining area, a modern kitchen, 2 spacios bedrooms and 2 bathrooms. The highlight of the property is a large 80 m2 roof terrace with its own private pool. The townhouse is in a perfect location, close to Palma city and the airport. It is an area that has all kinds of services, with public transport, near the city center and with direct access to the highway.