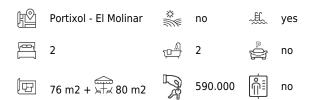

The building work has just been finished on the lovely townhouse of 76 m2. The living area consists of a large living room with dining area, a modern kitchen, 2 spacios bedrooms and 2 bathrooms. The highlight of the property is a large 80 m2 roof terrace with its own private pool. The townhouse is in a perfect location, close to Palma city and the airport. It is an area that has all kinds of services, with public transport, near the city center and with direct access to the highway.