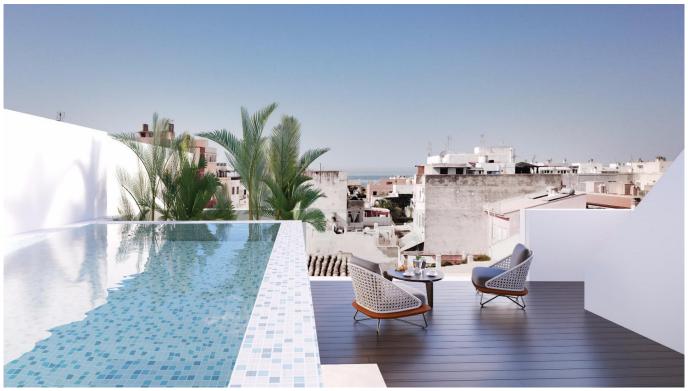

## Newly built townhouse with private roof top pool and a perfect location in Portixol

This fabulous newly built townhouse is located in the sought-after area El Molinar, Just a few steps away from the Portixol sea front promenade.

The building work has just been finished on the lovely townhouse of 76 m2. The living area consists of a large living room with dining area, a modern kitchen, 2 spacios bedrooms and 2 bathrooms. The highlight of the property is a large 80 m2 roof terrace with its own private pool. The townhouse is in a perfect location, close to Palma city and the airport. It is an area that has all kinds of services, with public transport, near the city center and with direct access to the highway.