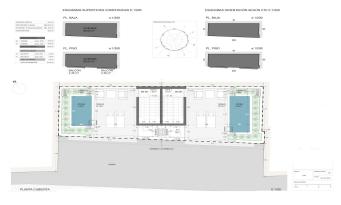

The building work has just been finished on the lovely townhouse of 76 m2. The living area consists of a large living room with dining area, a modern kitchen, 2 spacios bedrooms and 2 bathrooms. The highlight of the property is a large 80 m2 roof terrace with its own private pool. The townhouse is in a perfect location, close to Palma city and the airport. It is an area that has all kinds of services, with public transport, near the city center and with direct access to the highway.