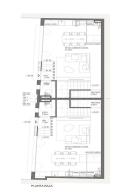

The building work has just been finished on the lovely townhouse of 76 m2. The living area consists of a large living room with dining area, a modern kitchen, 2 spacios bedrooms and 2 bathrooms. The highlight of the property is a large 80 m2 roof terrace with its own private pool. The townhouse is in a perfect location, close to Palma city and the airport. It is an area that has all kinds of services, with public transport, near the city center and with direct access to the highway.