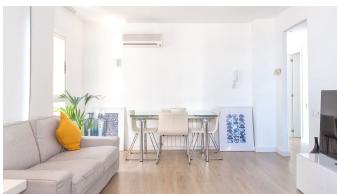

## Newly refurbished penthouse with seaview in Son Espanyolet

This bright penthouse with large windows and private roof top terrace with sea views is situated in Son Espanyolet, one of the most sought after areas in Palma. The 79 m2 apartment was recently refurbished with new bathrooms, new floors and a new kitchen. You will fall in love with the 50 m2 big private terrace, Sun all day and great views over Son Espanyolet, Son Armadams, the Bellver castel, the mountains, Palmas port/Porto Pi and the bay of palma you could even see the island of Cabrera on clear days. Inside the apartment you will find an open living/ dining room, kitchen, 2 double bedrooms one with an en suite bathroom and an extra guest bathroom. It possible to buy a separate parking space for 21,000 €.