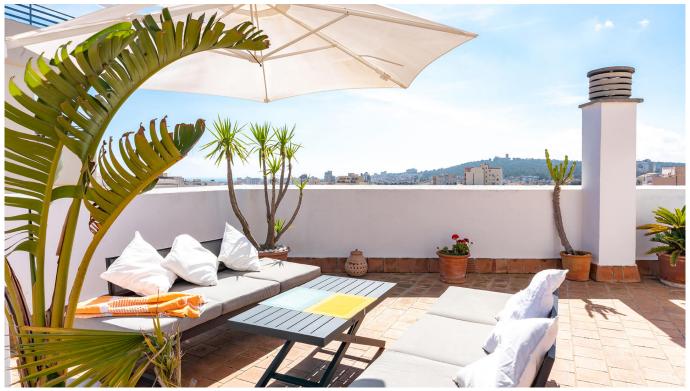

## Newly refurbished penthouse with seaview in Son Espanyolet

This bright penthouse with large windows and private roof top terrace with sea views is situated in Son Espanyolet, one of the most sought after areas in Palma. The 79 m2 apartment was recently refurbished with new bathrooms, new floors and a new kitchen. You will fall in love with the 50 m2 big private terrace, Sun all day and great views over Son Espanyolet, Son Armadams, the Bellver castel, the mountains, Palmas port/Porto Pi and the bay of palma you could even see the island of Cabrera on clear days. Inside the apartment you will find an open living/ dining room, kitchen, 2 double bedrooms one with an en suite bathroom and an extra guest bathroom. It possible to buy a separate parking space for 21,000 €.