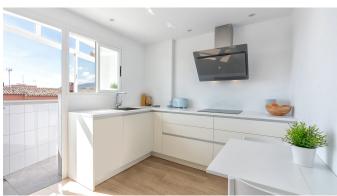

## Newly refurbished penthouse with seaview in Son Espanyolet

This bright penthouse with large windows and private roof top terrace with sea views is situated in Son Espanyolet, one of the most sought after areas in Palma. The 79 m2 apartment was recently refurbished with new bathrooms, new floors and a new kitchen. You will fall in love with the 50 m2 big private terrace, Sun all day and great views over Son Espanyolet, Son Armadams, the Bellver castel, the mountains, Palmas port/Porto Pi and the bay of palma you could even see the island of Cabrera on clear days. Inside the apartment you will find an open living/ dining room, kitchen, 2 double bedrooms one with an en suite bathroom and an extra guest bathroom. It possible to buy a separate parking space for 21,000 €.