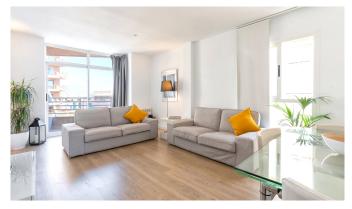

## Newly refurbished penthouse with seaview in Son Espanyolet

This bright penthouse with large windows and private roof top terrace with sea views is situated in Son Espanyolet, one of the most sought after areas in Palma. The 79 m2 apartment was recently refurbished with new bathrooms, new floors and a new kitchen. You will fall in love with the 50 m2 big private terrace, Sun all day and great views over Son Espanyolet, Son Armadams, the Bellver castel, the mountains, Palmas port/Porto Pi and the bay of palma you could even see the island of Cabrera on clear days. Inside the apartment you will find an open living/ dining room, kitchen, 2 double bedrooms one with an en suite bathroom and an extra guest bathroom. It possible to buy a separate parking space for 21,000 €.