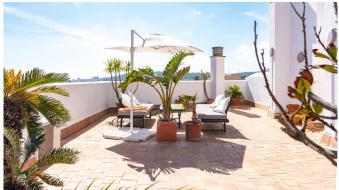

## Newly refurbished penthouse with seaview in Son Espanyolet

This bright penthouse with large windows and private roof top terrace with sea views is situated in Son Espanyolet, one of the most sought after areas in Palma. The 79 m2 apartment was recently refurbished with new bathrooms, new floors and a new kitchen. You will fall in love with the 50 m2 big private terrace, Sun all day and great views over Son Espanyolet, Son Armadams, the Bellver castel, the mountains, Palmas port/Porto Pi and the bay of palma you could even see the island of Cabrera on clear days. Inside the apartment you will find an open living/ dining room, kitchen, 2 double bedrooms one with an en suite bathroom and an extra guest bathroom. It possible to buy a separate parking space for 21,000 €.