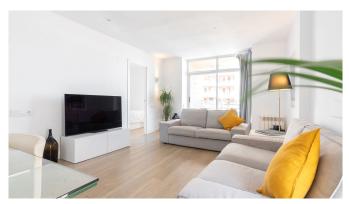

## Newly refurbished penthouse with seaview in Son Espanyolet

This bright penthouse with large windows and private roof top terrace with sea views is situated in Son Espanyolet, one of the most sought after areas in Palma. The 79 m2 apartment was recently refurbished with new bathrooms, new floors and a new kitchen. You will fall in love with the 50 m2 big private terrace, Sun all day and great views over Son Espanyolet, Son Armadams, the Bellver castel, the mountains, Palmas port/Porto Pi and the bay of palma you could even see the island of Cabrera on clear days. Inside the apartment you will find an open living/ dining room, kitchen, 2 double bedrooms one with an en suite bathroom and an extra guest bathroom. It possible to buy a separate parking space for 21,000 €.