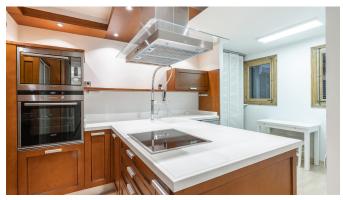

From the entrance you reach an inviting hall with a built-in wardrobe for your outerwear and bags. Directly to the right is the fully equipped kitchen. To the left of the hall is the large living room with an impressive ceiling height. Directly adjoining to the living room is the dining room and a bathroom. There is also a bedroom with space for a double bed on this floor.