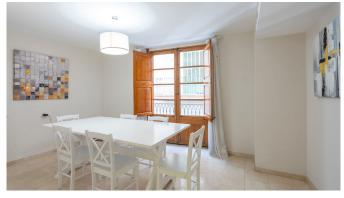

From the entrance you reach an inviting hall with a built-in wardrobe for your outerwear and bags. Directly to the right is the fully equipped kitchen. To the left of the hall is the large living room with an impressive ceiling height. Directly adjoining to the living room is the dining room and a bathroom. There is also a bedroom with space for a double bed on this floor.