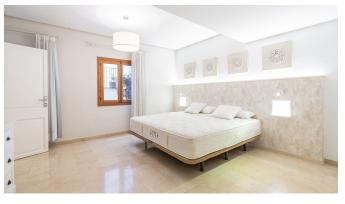

From the hall, the stairs go up to the private bedroom area. There are two spacious bedrooms, each with its own en- suite bathroom and walk-in closet. On this floor there is also a room with a view down to the living room. This could be converted to an office area or a family room/TV corner.