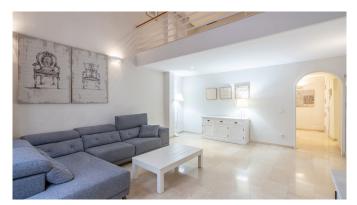

From the entrance you reach an inviting hall with a built-in wardrobe for your outerwear and bags. Directly to the right is the fully equipped kitchen. To the left of the hall is the large living room with an impressive ceiling height. Directly adjoining to the living room is the dining room and a bathroom. There is also a bedroom with space for a double bed on this floor.