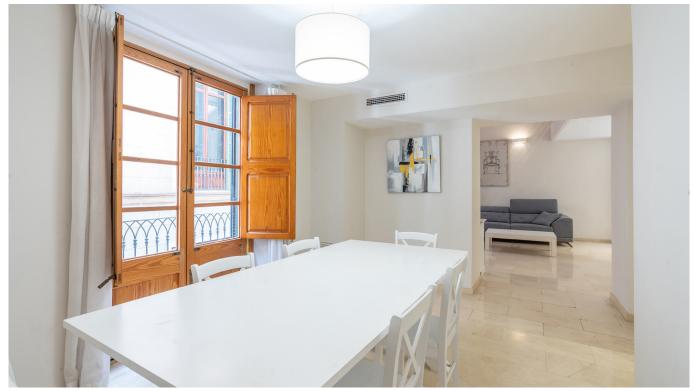

From the entrance you reach an inviting hall with a built-in wardrobe for your outerwear and bags. Directly to the right is the fully equipped kitchen. To the left of the hall is the large living room with an impressive ceiling height. Directly adjoining to the living room is the dining room and a bathroom. There is also a bedroom with space for a double bed on this floor.