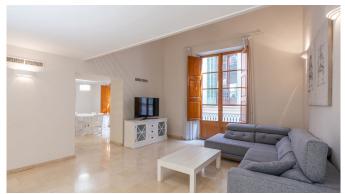

From the entrance you reach an inviting hall with a built-in wardrobe for your outerwear and bags. Directly to the right is the fully equipped kitchen. To the left of the hall is the large living room with an impressive ceiling height. Directly adjoining to the living room is the dining room and a bathroom. There is also a bedroom with space for a double bed on this floor.