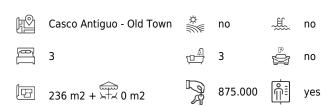

## Spacious apartment in the heart of the Old Town

Wonderful duplex apartment on two levels located right next to the historical street Borne in the core of central Palma. Despite the central location, you live peacefully and quietly in a beautiful building with few neighbors. This is an apartment for the larger family or for those who want plenty of space to spend time with friends and family. In front of the apartment entrance is a nice patio with plenty of space for plants and some seating.

Additional information: Air conditioning, heating and elevator.

Ref.: MF2263