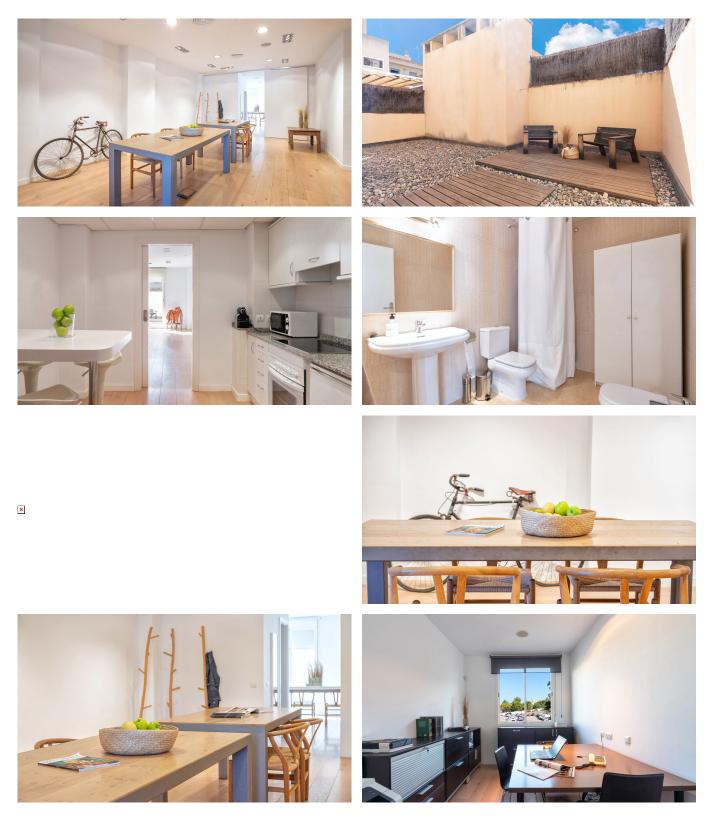

## Bright and spacious property with private terrace in Son Espanyolet

This is a bright and spacious property in Son Espanyolet, very close to Santa Catalina. Son Espanyolet is a very popular area of Palma because of its closeness to the city centre but it still remains a quiet neighbourhood with low buildings and green inner patios.

The property is right now inscribed as a commercial unit and has a living area of 145 m2 and a nice terrace of 34 m2. At the moment it is used as a showroom but could be the perfect place to combine work with an overnight stay. There are 2 large rooms, an office, kitchen and a bathroom. Another bathroom could be added. Large windows open up to the terrace. It is possible to change the use of the commercial unit into residency by applying at the Town Hall.

Additional information: Air conditioning (hot/ cold), wooden floors, double glazing.

www.mallorcaresidencia.com