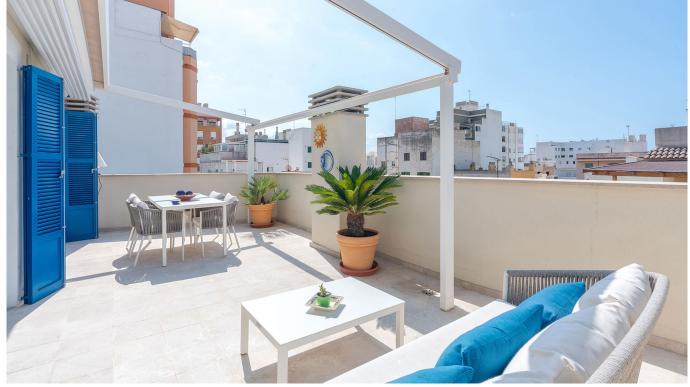

## Lovely, newly built penthouse with great terrace in Santa Catalina

This beautiful and bright penthouse is located in the quiet part of Santa Catalina but very close to the wide range of restaurants and bars in the area. Central Palma can be reached within 15 minutes by foot as well as the harbour and Paseo Maritimo.

This modern duplex apartment has a generous living area of 126 m2 that is divided over 2 floors and 2 large bedrooms, both with walk-in closets and one with en-suite bathroom. On the main floor there is an open, integrated and fully equipped, kitchen and a combined living and dining room. From this large open space you have direct access to the amazing terrace of 36 m2 with a lovely view over the rooftops. The ground floor can be reached either via the stairways or via the private elevator where you will find both bedrooms. The modern penthouse has been built with materials of the highest quality and has amazing features like underfloor heating, ceramic and parquet floors and private lift. It includes an underground parking space as well as a community swimming pool and garden. This is a property that has to be seen!