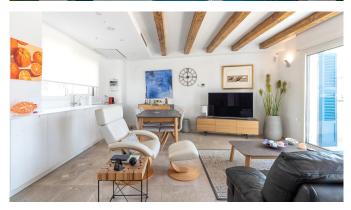

This modern duplex apartment has a generous living area of 126 m2 that is divided over 2 floors and 2 large bedrooms, both with walk-in closets and one with en-suite bathroom. On the main floor there is an open, integrated and fully equipped, kitchen and a combined living and dining room. From this large open space you have direct access to the amazing terrace of 36 m2 with a lovely view over the rooftops. The ground floor can be reached either via the stairways or via the private elevator where you will find both bedrooms. The modern penthouse has been built with materials of the highest quality and has amazing features like underfloor heating, ceramic and parquet floors and private lift. It includes an underground parking space as well as a community swimming pool and garden. This is a property that has to be seen!