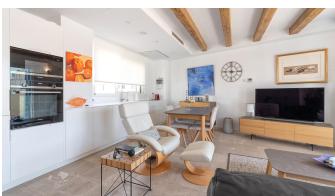

This modern duplex apartment has a generous living area of 126 m2 that is divided over 2 floors and 2 large bedrooms, both with walk-in closets and one with en-suite bathroom. On the main floor there is an open, integrated and fully equipped, kitchen and a combined living and dining room. From this large open space you have direct access to the amazing terrace of 36 m2 with a lovely view over the rooftops. The ground floor can be reached either via the stairways or via the private elevator where you will find both bedrooms. The modern penthouse has been built with materials of the highest quality and has amazing features like underfloor heating, ceramic and parquet floors and private lift. It includes an underground parking space as well as a community swimming pool and garden. This is a property that has to be seen!