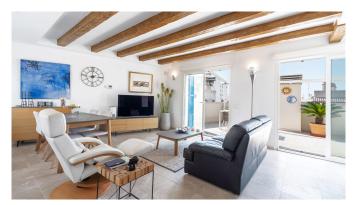

This modern duplex apartment has a generous living area of 126 m2 that is divided over 2 floors and 2 large bedrooms, both with walk-in closets and one with en-suite bathroom. On the main floor there is an open, integrated and fully equipped, kitchen and a combined living and dining room. From this large open space you have direct access to the amazing terrace of 36 m2 with a lovely view over the rooftops. The ground floor can be reached either via the stairways or via the private elevator where you will find both bedrooms. The modern penthouse has been built with materials of the highest quality and has amazing features like underfloor heating, ceramic and parquet floors and private lift. It includes an underground parking space as well as a community swimming pool and garden. This is a property that has to be seen!

Additional information: Ducted hot/cold air conditioning, underfloor heating, ceramic and parquet floors, alarm system, double glazing, private lift, a private parking with its own private entrance and storage area, private rooftop terrace and community pool.