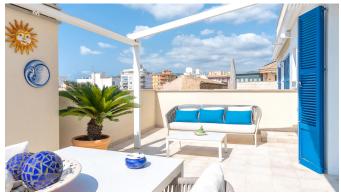

This modern duplex apartment has a generous living area of 126 m2 that is divided over 2 floors and 2 large bedrooms, both with walk-in closets and one with en-suite bathroom. On the main floor there is an open, integrated and fully equipped, kitchen and a combined living and dining room. From this large open space you have direct access to the amazing terrace of 36 m2 with a lovely view over the rooftops. The ground floor can be reached either via the stairways or via the private elevator where you will find both bedrooms. The modern penthouse has been built with materials of the highest quality and has amazing features like underfloor heating, ceramic and parquet floors and private lift. It includes an underground parking space as well as a community swimming pool and garden. This is a property that has to be seen!