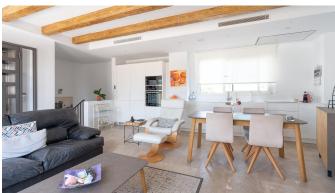

This modern duplex apartment has a generous living area of 126 m2 that is divided over 2 floors and 2 large bedrooms, both with walk-in closets and one with en-suite bathroom. On the main floor there is an open, integrated and fully equipped, kitchen and a combined living and dining room. From this large open space you have direct access to the amazing terrace of 36 m2 with a lovely view over the rooftops. The ground floor can be reached either via the stairways or via the private elevator where you will find both bedrooms. The modern penthouse has been built with materials of the highest quality and has amazing features like underfloor heating, ceramic and parquet floors and private lift. It includes an underground parking space as well as a community swimming pool and garden. This is a property that has to be seen!