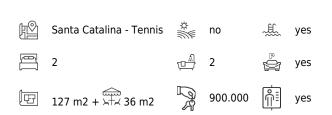

This modern duplex apartment has a generous living area of 126 m2 that is divided over 2 floors and 2 large bedrooms, both with walk-in closets and one with en-suite bathroom. On the main floor there is an open, integrated and fully equipped, kitchen and a combined living and dining room. From this large open space you have direct access to the amazing terrace of 36 m2 with a lovely view over the rooftops. The ground floor can be reached either via the stairways or via the private elevator where you will find both bedrooms. The modern penthouse has been built with materials of the highest quality and has amazing features like underfloor heating, ceramic and parquet floors and private lift. It includes an underground parking space as well as a community swimming pool and garden. This is a property that has to be seen!

Additional information: Ducted hot/cold air conditioning, underfloor heating, ceramic and parquet floors, alarm system, double glazing, private lift, a private parking with its own private entrance and storage area, private rooftop terrace and community pool.