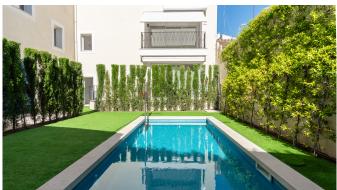

This modern duplex apartment has a generous living area of 126 m2 that is divided over 2 floors and 2 large bedrooms, both with walk-in closets and one with en-suite bathroom. On the main floor there is an open, integrated and fully equipped, kitchen and a combined living and dining room. From this large open space you have direct access to the amazing terrace of 36 m2 with a lovely view over the rooftops. The ground floor can be reached either via the stairways or via the private elevator where you will find both bedrooms. The modern penthouse has been built with materials of the highest quality and has amazing features like underfloor heating, ceramic and parquet floors and private lift. It includes an underground parking space as well as a community swimming pool and garden. This is a property that has to be seen!

Additional information: Ducted hot/cold air conditioning, underfloor heating, ceramic and parquet floors, alarm system, double glazing, private lift, a private parking with its own private entrance and storage area, private rooftop terrace and community pool.