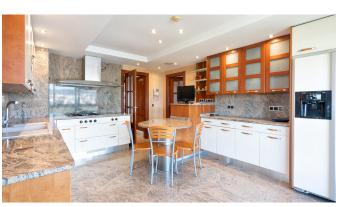

The apartment is distributed over two levels and has a generous living area of 259 m2 and a total of 261 m2 of terrace area. There are a total of 5 bedrooms, 3 bathrooms, living room, dining room, a fully equipped kitchen, an office (or could be used as another bedroom), and a guest toilet. From the roof terrace you have a lovely view of the city including the cathedral, the Bellver castle and the Tramuntana mountains and here is where you find the private pool. The roof terrace also offers a BBQ area and a WC as well as the technical room for the electrical installations with space for storage. The property has high quality features such as marble bathrooms, marble and parquet floorings, underfloor heating, water softener, smart house control, electric shutters & awnings, loudspeakers on the terraces, BBQ. Two parking spaces are included.