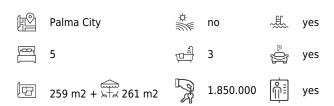

The apartment is distributed over two levels and has a generous living area of 259 m2 and a total of 261 m2 of terrace area. There are a total of 5 bedrooms, 3 bathrooms, living room, dining room, a fully equipped kitchen, an office (or could be used as another bedroom), and a guest toilet. From the roof terrace you have a lovely view of the city including the cathedral, the Bellver castle and the Tramuntana mountains and here is where you find the private pool. The roof terrace also offers a BBQ area and a WC as well as the technical room for the electrical installations with space for storage. The property has high quality features such as marble bathrooms, marble and parquet floorings, underfloor heating, water softener, smart house control, electric shutters & awnings, loudspeakers on the terraces, BBQ. Two parking spaces are included.