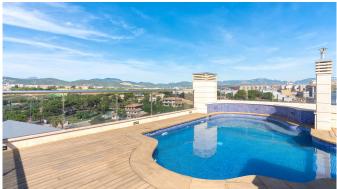

## Spectacular penthouse with private pool and rooftop terrace in Palma

This is a spacious penthouse in the center of Palma that combines the advantages of a villa with those of an apartment. Located at the top of a building occupying two levels, this apartment has several terraces and a private pool that is large enough to swim. The location in Palma is very convenient, within walking distance to supermarkets, central Palma, several schools and parks.

The apartment is distributed over two levels and has a generous living area of 259 m2 and a total of 261 m2 of terrace area. There are a total of 5 bedrooms, 3 bathrooms, living room, dining room, a fully equipped kitchen, an office (or could be used as another bedroom), and a guest toilet. From the roof terrace you have a lovely view of the city including the cathedral, the Bellver castle and the Tramuntana mountains and here is where you find the private pool. The roof terrace also offers a BBQ area and a WC as well as the technical room for the electrical installations with space for storage. The property has high quality features such as marble bathrooms, marble and parquet floorings, underfloor heating, water softener, smart house control, electric shutters & awnings, loudspeakers on the terraces, BBQ. Two parking spaces are included.