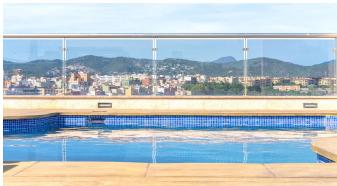

The apartment is distributed over two levels and has a generous living area of 259 m2 and a total of 261 m2 of terrace area. There are a total of 5 bedrooms, 3 bathrooms, living room, dining room, a fully equipped kitchen, an office (or could be used as another bedroom), and a guest toilet. From the roof terrace you have a lovely view of the city including the cathedral, the Bellver castle and the Tramuntana mountains and here is where you find the private pool. The roof terrace also offers a BBQ area and a WC as well as the technical room for the electrical installations with space for storage. The property has high quality features such as marble bathrooms, marble and parquet floorings, underfloor heating, water softener, smart house control, electric shutters & awnings, loudspeakers on the terraces, BBQ. Two parking spaces are included.