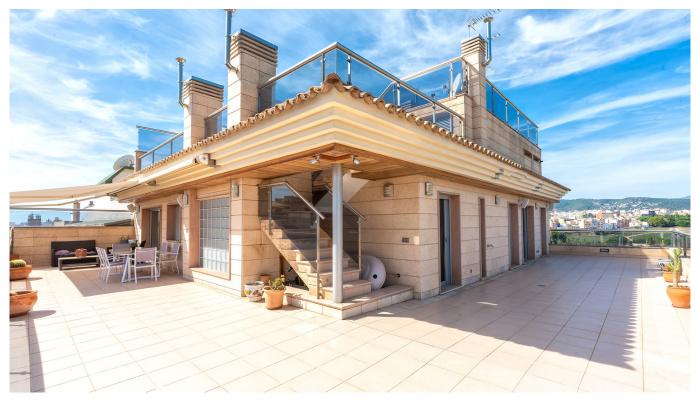

## Spectacular penthouse with private pool and rooftop terrace in Palma

This is a spacious penthouse in the center of Palma that combines the advantages of a villa with those of an apartment. Located at the top of a building occupying two levels, this apartment has several terraces and a private pool that is large enough to swim. The location in Palma is very convenient, within walking distance to supermarkets, central Palma, several schools and parks.

The apartment is distributed over two levels and has a generous living area of 259 m2 and a total of 261 m2 of terrace area. There are a total of 5 bedrooms, 3 bathrooms, living room, dining room, a fully equipped kitchen, an office (or could be used as another bedroom), and a guest toilet. From the roof terrace you have a lovely view of the city including the cathedral, the Bellver castle and the Tramuntana mountains and here is where you find the private pool. The roof terrace also offers a BBQ area and a WC as well as the technical room for the electrical installations with space for storage. The property has high quality features such as marble bathrooms, marble and parquet floorings, underfloor heating, water softener, smart house control, electric shutters & awnings, loudspeakers on the terraces, BBQ. Two parking spaces are included.