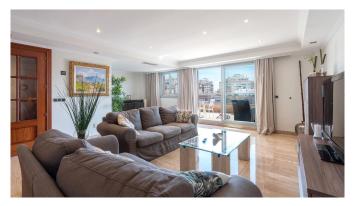

The apartment is distributed over two levels and has a generous living area of 259 m2 and a total of 261 m2 of terrace area. There are a total of 5 bedrooms, 3 bathrooms, living room, dining room, a fully equipped kitchen, an office (or could be used as another bedroom), and a guest toilet. From the roof terrace you have a lovely view of the city including the cathedral, the Bellver castle and the Tramuntana mountains and here is where you find the private pool. The roof terrace also offers a BBQ area and a WC as well as the technical room for the electrical installations with space for storage. The property has high quality features such as marble bathrooms, marble and parquet floorings, underfloor heating, water softener, smart house control, electric shutters & awnings, loudspeakers on the terraces, BBQ. Two parking spaces are included.