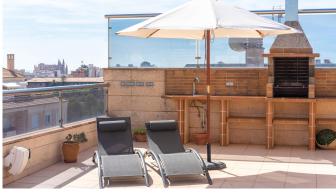

## Spectacular penthouse with private pool and rooftop terrace in Palma

This is a spacious penthouse in the center of Palma that combines the advantages of a villa with those of an apartment. Located at the top of a building occupying two levels, this apartment has several terraces and a private pool that is large enough to swim. The location in Palma is very convenient, within walking distance to supermarkets, central Palma, several schools and parks.

The apartment is distributed over two levels and has a generous living area of 259 m2 and a total of 261 m2 of terrace area. There are a total of 5 bedrooms, 3 bathrooms, living room, dining room, a fully equipped kitchen, an office (or could be used as another bedroom), and a guest toilet. From the roof terrace you have a lovely view of the city including the cathedral, the Bellver castle and the Tramuntana mountains and here is where you find the private pool. The roof terrace also offers a BBQ area and a WC as well as the technical room for the electrical installations with space for storage. The property has high quality features such as marble bathrooms, marble and parquet floorings, underfloor heating, water softener, smart house control, electric shutters & awnings, loudspeakers on the terraces, BBQ. Two parking spaces are included.