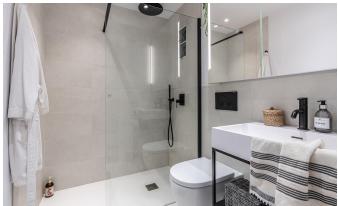

The home has 2 more bedrooms, one with space for a double bed and the other for a single bed. Between the two bedrooms are the two bathrooms, both with showers. Directly to the left of the entrance is the fully equipped kitchen with countertop and back splash in Carrara marble. There is plenty of storage and the kitchen comes with a built-in fridge, freezer, dishwasher and a wine cooler. From the kitchen, you come out on the rear terrace where we find a washing machine and the barbecue area. The perfect spot to enjoy the afternoon sun when you light up the grill.