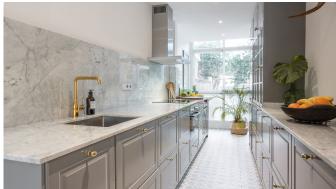

The home has 2 more bedrooms, one with space for a double bed and the other for a single bed. Between the two bedrooms are the two bathrooms, both with showers. Directly to the left of the entrance is the fully equipped kitchen with countertop and back splash in Carrara marble. There is plenty of storage and the kitchen comes with a built-in fridge, freezer, dishwasher and a wine cooler. From the kitchen, you come out on the rear terrace where we find a washing machine and the barbecue area. The perfect spot to enjoy the afternoon sun when you light up the grill.