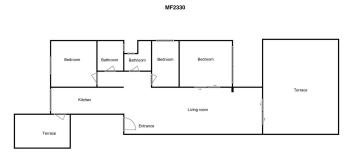

Ref.:MF2330

## Renovated apartment with fantastic terrace at Palma Sport & Tennis Club

This wonderful flat has a perfect location, just a few steps from the Palma Sport & Tennis Club and close to the Santa Catalina market. The home has a nice open floor plan with kitchen and living room and the consistent distribution makes it light and airy. From the entrance, you arrive directly into the living room which has space for both a sofa group and a larger dining table. From the living room, you step straight out onto the large terrace which has a beautiful view of the Palma Sport & Tennis Club. The terrace has space for sun loungers, lounge group and a large dining table. Directly adjacent to the living room is a bedroom with a closet wall and black sliding glass doors.

The home has 2 more bedrooms, one with space for a double bed and the other for a single bed. Between the two bedrooms are the two bathrooms, both with showers. Directly to the left of the entrance is the fully equipped kitchen with countertop and back splash in Carrara marble. There is plenty of storage and the kitchen comes with a built-in fridge, freezer, dishwasher and a wine cooler. From the kitchen, you come out on the rear terrace where we find a washing machine and the barbecue area. The perfect spot to enjoy the afternoon sun when you light up the grill.