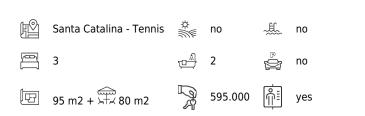

The home has 2 more bedrooms, one with space for a double bed and the other for a single bed. Between the two bedrooms are the two bathrooms, both with showers. Directly to the left of the entrance is the fully equipped kitchen with countertop and back splash in Carrara marble. There is plenty of storage and the kitchen comes with a built-in fridge, freezer, dishwasher and a wine cooler. From the kitchen, you come out on the rear terrace where we find a washing machine and the barbecue area. The perfect spot to enjoy the afternoon sun when you light up the grill.

The large terraces give the fantastic opportunity to invite family and friends to enjoy the Mediterranean outdoor life all year round. The apartment was renovated in 2019 and is in a very good condition! The building has both an elevator and bicycle storage as well as a grocery store on the street level. Don't miss to visit this gem!

Additional information: air conditioning, double glazing, elevator, wine cooler, bicycle storage.