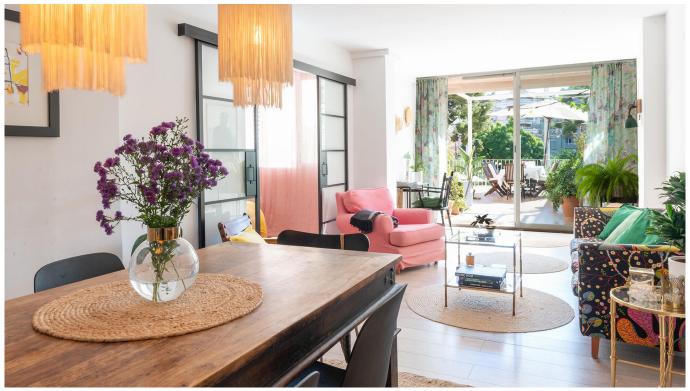

## Renovated apartment with fantastic terrace at Palma Sport & Tennis Club

This wonderful flat has a perfect location, just a few steps from the Palma Sport & Tennis Club and close to the Santa Catalina market. The home has a nice open floor plan with kitchen and living room and the consistent distribution makes it light and airy. From the entrance, you arrive directly into the living room which has space for both a sofa group and a larger dining table. From the living room, you step straight out onto the large terrace which has a beautiful view of the Palma Sport & Tennis Club. The terrace has space for sun loungers, lounge group and a large dining table. Directly adjacent to the living room is a bedroom with a closet wall and black sliding glass doors.

The home has 2 more bedrooms, one with space for a double bed and the other for a single bed. Between the two bedrooms are the two bathrooms, both with showers. Directly to the left of the entrance is the fully equipped kitchen with countertop and back splash in Carrara marble. There is plenty of storage and the kitchen comes with a built-in fridge, freezer, dishwasher and a wine cooler. From the kitchen, you come out on the rear terrace where we find a washing machine and the barbecue area. The perfect spot to enjoy the afternoon sun when you light up the grill.