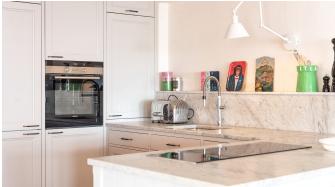

The apartment has a living area of 107 m2 which includes a kitchen and living room in an open plan with access to a wonderful terrace that offers a wonderful view of the harbour and plenty of space to enjoy the mild climate on the island. Upstairs from the terrace you have access to a roof terrace. The apartment has two bedrooms, both of which have access to a terrace and two bathrooms. The apartment was renovated in 2017 with new floors and a new kitchen with Siemens appliances. A parking space is included in the purchase of the apartment.