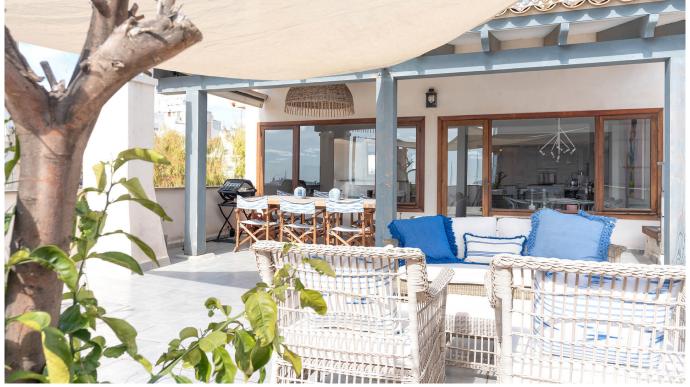

## Penthouse with several terraces overlooking the port of Palma

This lovely penthouse has one of the best locations in Palma, right next to Paseo Maritimo and Santa Catalina. The apartment is located on the fifth and top floor of a well-kept building from the 70s with a lift and with a fantastic view of the sea.

The apartment has a living area of 107 m2 which includes a kitchen and living room in an open plan with access to a wonderful terrace that offers a wonderful view of the harbour and plenty of space to enjoy the mild climate on the island. Upstairs from the terrace you have access to a roof terrace. The apartment has two bedrooms, both of which have access to a terrace and two bathrooms. The apartment was renovated in 2017 with new floors and a new kitchen with Siemens appliances. A parking space is included in the purchase of the apartment.