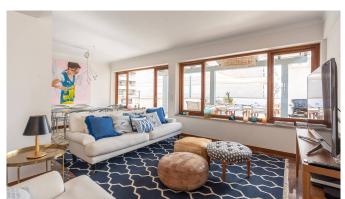

The apartment has a living area of 107 m2 which includes a kitchen and living room in an open plan with access to a wonderful terrace that offers a wonderful view of the harbour and plenty of space to enjoy the mild climate on the island. Upstairs from the terrace you have access to a roof terrace. The apartment has two bedrooms, both of which have access to a terrace and two bathrooms. The apartment was renovated in 2017 with new floors and a new kitchen with Siemens appliances. A parking space is included in the purchase of the apartment.