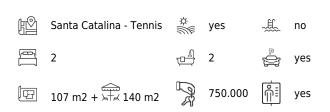

The apartment has a living area of 107 m2 which includes a kitchen and living room in an open plan with access to a wonderful terrace that offers a wonderful view of the harbour and plenty of space to enjoy the mild climate on the island. Upstairs from the terrace you have access to a roof terrace. The apartment has two bedrooms, both of which have access to a terrace and two bathrooms. The apartment was renovated in 2017 with new floors and a new kitchen with Siemens appliances. A parking space is included in the purchase of the apartment.

Additional information: Elevator, air conditioning, double glazing, parking space.