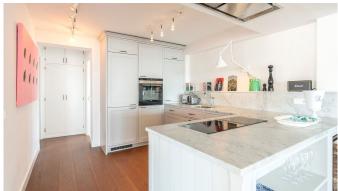

The apartment has a living area of 107 m2 which includes a kitchen and living room in an open plan with access to a wonderful terrace that offers a wonderful view of the harbour and plenty of space to enjoy the mild climate on the island. Upstairs from the terrace you have access to a roof terrace. The apartment has two bedrooms, both of which have access to a terrace and two bathrooms. The apartment was renovated in 2017 with new floors and a new kitchen with Siemens appliances. A parking space is included in the purchase of the apartment.