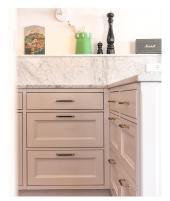

The apartment has a living area of 107 m2 which includes a kitchen and living room in an open plan with access to a wonderful terrace that offers a wonderful view of the harbour and plenty of space to enjoy the mild climate on the island. Upstairs from the terrace you have access to a roof terrace. The apartment has two bedrooms, both of which have access to a terrace and two bathrooms. The apartment was renovated in 2017 with new floors and a new kitchen with Siemens appliances. A parking space is included in the purchase of the apartment.