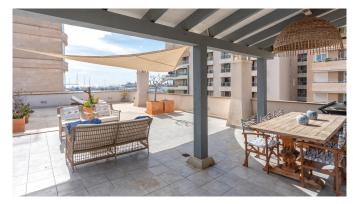

## Penthouse with several terraces overlooking the port of Palma

This lovely penthouse has one of the best locations in Palma, right next to Paseo Maritimo and Santa Catalina. The apartment is located on the fifth and top floor of a well-kept building from the 70s with a lift and with a fantastic view of the sea.

The apartment has a living area of 107 m2 which includes a kitchen and living room in an open plan with access to a wonderful terrace that offers a wonderful view of the harbour and plenty of space to enjoy the mild climate on the island. Upstairs from the terrace you have access to a roof terrace. The apartment has two bedrooms, both of which have access to a terrace and two bathrooms. The apartment was renovated in 2017 with new floors and a new kitchen with Siemens appliances. A parking space is included in the purchase of the apartment.