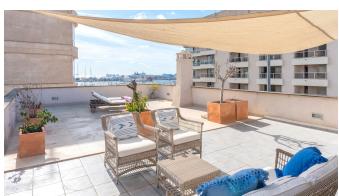

## Penthouse with several terraces overlooking the port of Palma

This lovely penthouse has one of the best locations in Palma, right next to Paseo Maritimo and Santa Catalina. The apartment is located on the fifth and top floor of a well-kept building from the 70s with a lift and with a fantastic view of the sea.

The apartment has a living area of 107 m2 which includes a kitchen and living room in an open plan with access to a wonderful terrace that offers a wonderful view of the harbour and plenty of space to enjoy the mild climate on the island. Upstairs from the terrace you have access to a roof terrace. The apartment has two bedrooms, both of which have access to a terrace and two bathrooms. The apartment was renovated in 2017 with new floors and a new kitchen with Siemens appliances. A parking space is included in the purchase of the apartment.