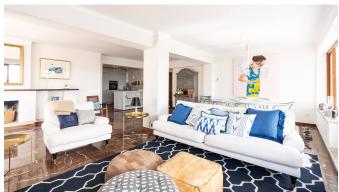

The apartment has a living area of 107 m2 which includes a kitchen and living room in an open plan with access to a wonderful terrace that offers a wonderful view of the harbour and plenty of space to enjoy the mild climate on the island. Upstairs from the terrace you have access to a roof terrace. The apartment has two bedrooms, both of which have access to a terrace and two bathrooms. The apartment was renovated in 2017 with new floors and a new kitchen with Siemens appliances. A parking space is included in the purchase of the apartment.