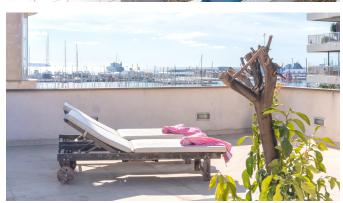

## Penthouse with several terraces overlooking the port of Palma

This lovely penthouse has one of the best locations in Palma, right next to Paseo Maritimo and Santa Catalina. The apartment is located on the fifth and top floor of a well-kept building from the 70s with a lift and with a fantastic view of the sea.

The apartment has a living area of 107 m2 which includes a kitchen and living room in an open plan with access to a wonderful terrace that offers a wonderful view of the harbour and plenty of space to enjoy the mild climate on the island. Upstairs from the terrace you have access to a roof terrace. The apartment has two bedrooms, both of which have access to a terrace and two bathrooms. The apartment was renovated in 2017 with new floors and a new kitchen with Siemens appliances. A parking space is included in the purchase of the apartment.