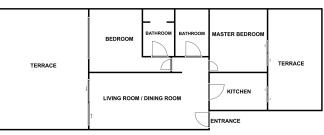

## Bright apartment with large terrace in front of Palma Sport & Tennis club

This spacious residence is in a quiet location right in front of the popular tennis club in Santa Catalina. Here you are close to everything! The home has two large bedrooms and two bathrooms, one of which is en-suite. From the large living room you find the large terrace of approximately 60 m2 with a nice view of the tennis club. From the kitchen you reach another terrace of about 30 m2 where you can enjoy the afternoon sun.