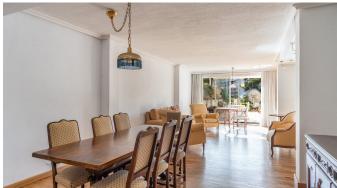

The apartment has a nice and freshly sanded parquet floor but is otherwise in need of renovation. In the building there is a common bicycle storage.

Additional information: air conditioning, private terraces, elevator, electric radiators