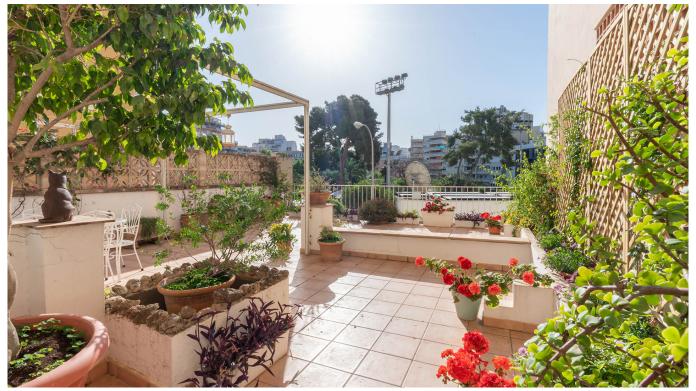

## Bright apartment with large terrace in front of Palma Sport & Tennis club

This spacious residence is in a quiet location right in front of the popular tennis club in Santa Catalina. Here you are close to everything! The home has two large bedrooms and two bathrooms, one of which is en-suite. From the large living room you find the large terrace of approximately 60 m2 with a nice view of the tennis club. From the kitchen you reach another terrace of about 30 m2 where you can enjoy the afternoon sun.

The apartment has a nice and freshly sanded parquet floor but is otherwise in need of renovation. In the building there is a common bicycle storage.

Additional information: air conditioning, private terraces, elevator, electric radiators