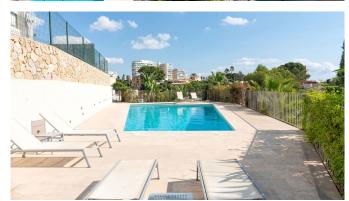

The communal and cosy pool area with garden also offers sea views. Parking space in the garage as well as a storage space is also included in the price. The apartment is sold fully furnished with tasteful furniture that fits perfectly in the apartment. This is an apartment that has everything you could wish for and is prepared for its new owners to move in!

Additional information: Elevator, garage space, double glazed windows, communal pool, air conditioning, private terrace, sold furnished.