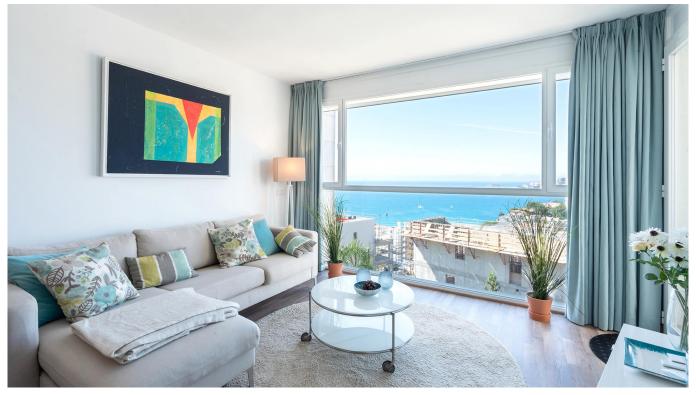

## Modern penthouse with fantastic sea views in Cala Major

This is a beautiful penthouse located at the top and third floor of a modern building from 2014 with an elevator and with one of Cala Major's best sea views! The penthouse is located just a few minutes walk from the fine sandy beach of Cala Major. Central Palma can be reached in 5 minutes by car. Cala Major is a highly sought after area that lives all year round.

The bright and lovely apartment faces southwest and has a perfect floor plan. The living area of 70 m2 includes an open living room and kitchen with access to a balcony of 7 m2 on the same floor as the apartment facing south-west. There are two bedrooms and two bathrooms, one of which is en-suite. Master bedroom has direct access to the balcony. From both the kitchen, living room, master bedroom and the hallway, an absolutely fantastic and indescribable sea view is offered. There is also a separate laundry room in the apartment where you have plenty of storage space. From the balcony you take the stairs up to the large roof terrace of 63 m2 which offers an absolutely magnificent sea view. Here you can enjoy the sun and the fantastic view all day from morning to sunset! On the roof terrace, in addition to the terrace furniture and the barbecue, there is a pergola and an outdoor shower.

The communal and cosy pool area with garden also offers sea views. Parking space in the garage as well as a storage space is also included in the price. The apartment is sold fully furnished with tasteful furniture that fits perfectly in the apartment. This is an apartment that has everything you could wish for and is prepared for its new owners to move in!