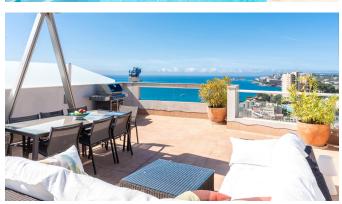

The bright and lovely apartment faces southwest and has a perfect floor plan. The living area of 70 m2 includes an open living room and kitchen with access to a balcony of 7 m2 on the same floor as the apartment facing south-west. There are two bedrooms and two bathrooms, one of which is en-suite. Master bedroom has direct access to the balcony. From both the kitchen, living room, master bedroom and the hallway, an absolutely fantastic and indescribable sea view is offered. There is also a separate laundry room in the apartment where you have plenty of storage space. From the balcony you take the stairs up to the large roof terrace of 63 m2 which offers an absolutely magnificent sea view. Here you can enjoy the sun and the fantastic view all day from morning to sunset! On the roof terrace, in addition to the terrace furniture and the barbecue, there is a pergola and an outdoor shower.