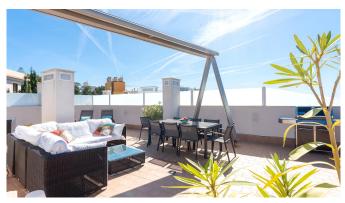

The bright and lovely apartment faces southwest and has a perfect floor plan. The living area of 70 m2 includes an open living room and kitchen with access to a balcony of 7 m2 on the same floor as the apartment facing south-west. There are two bedrooms and two bathrooms, one of which is en-suite. Master bedroom has direct access to the balcony. From both the kitchen, living room, master bedroom and the hallway, an absolutely fantastic and indescribable sea view is offered. There is also a separate laundry room in the apartment where you have plenty of storage space. From the balcony you take the stairs up to the large roof terrace of 63 m2 which offers an absolutely magnificent sea view. Here you can enjoy the sun and the fantastic view all day from morning to sunset! On the roof terrace, in addition to the terrace furniture and the barbecue, there is a pergola and an outdoor shower.