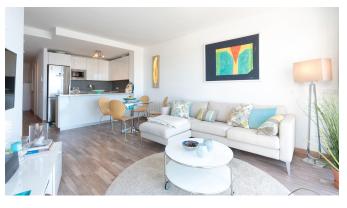

The bright and lovely apartment faces southwest and has a perfect floor plan. The living area of 70 m2 includes an open living room and kitchen with access to a balcony of 7 m2 on the same floor as the apartment facing south-west. There are two bedrooms and two bathrooms, one of which is en-suite. Master bedroom has direct access to the balcony. From both the kitchen, living room, master bedroom and the hallway, an absolutely fantastic and indescribable sea view is offered. There is also a separate laundry room in the apartment where you have plenty of storage space. From the balcony you take the stairs up to the large roof terrace of 63 m2 which offers an absolutely magnificent sea view. Here you can enjoy the sun and the fantastic view all day from morning to sunset! On the roof terrace, in addition to the terrace furniture and the barbecue, there is a pergola and an outdoor shower.