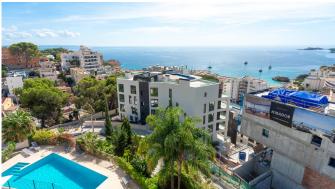

## Modern penthouse with fantastic sea views in Cala Major

This is a beautiful penthouse located at the top and third floor of a modern building from 2014 with an elevator and with one of Cala Major's best sea views! The penthouse is located just a few minutes walk from the fine sandy beach of Cala Major. Central Palma can be reached in 5 minutes by car. Cala Major is a highly sought after area that lives all year round.

The bright and lovely apartment faces southwest and has a perfect floor plan. The living area of 70 m2 includes an open living room and kitchen with access to a balcony of 7 m2 on the same floor as the apartment facing south-west. There are two bedrooms and two bathrooms, one of which is en-suite. Master bedroom has direct access to the balcony. From both the kitchen, living room, master bedroom and the hallway, an absolutely fantastic and indescribable sea view is offered. There is also a separate laundry room in the apartment where you have plenty of storage space. From the balcony you take the stairs up to the large roof terrace of 63 m2 which offers an absolutely magnificent sea view. Here you can enjoy the sun and the fantastic view all day from morning to sunset! On the roof terrace, in addition to the terrace furniture and the barbecue, there is a pergola and an outdoor shower.