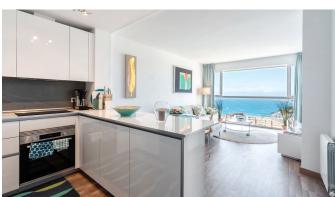

The bright and lovely apartment faces southwest and has a perfect floor plan. The living area of 70 m2 includes an open living room and kitchen with access to a balcony of 7 m2 on the same floor as the apartment facing south-west. There are two bedrooms and two bathrooms, one of which is en-suite. Master bedroom has direct access to the balcony. From both the kitchen, living room, master bedroom and the hallway, an absolutely fantastic and indescribable sea view is offered. There is also a separate laundry room in the apartment where you have plenty of storage space. From the balcony you take the stairs up to the large roof terrace of 63 m2 which offers an absolutely magnificent sea view. Here you can enjoy the sun and the fantastic view all day from morning to sunset! On the roof terrace, in addition to the terrace furniture and the barbecue, there is a pergola and an outdoor shower.