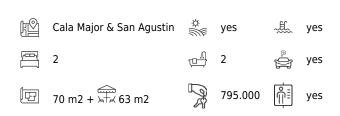

## Modern penthouse with fantastic sea views in Cala Major

This is a beautiful penthouse located at the top and third floor of a modern building from 2014 with an elevator and with one of Cala Major's best sea views! The penthouse is located just a few minutes walk from the fine sandy beach of Cala Major. Central Palma can be reached in 5 minutes by car. Cala Major is a highly sought after area that lives all year round.

The bright and lovely apartment faces southwest and has a perfect floor plan. The living area of 70 m2 includes an open living room and kitchen with access to a balcony of 7 m2 on the same floor as the apartment facing south-west. There are two bedrooms and two bathrooms, one of which is en-suite. Master bedroom has direct access to the balcony. From both the kitchen, living room, master bedroom and the hallway, an absolutely fantastic and indescribable sea view is offered. There is also a separate laundry room in the apartment where you have plenty of storage space. From the balcony you take the stairs up to the large roof terrace of 63 m2 which offers an absolutely magnificent sea view. Here you can enjoy the sun and the fantastic view all day from morning to sunset! On the roof terrace, in addition to the terrace furniture and the barbecue, there is a pergola and an outdoor shower.