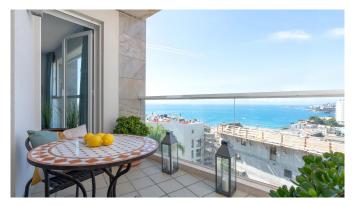

The bright and lovely apartment faces southwest and has a perfect floor plan. The living area of 70 m2 includes an open living room and kitchen with access to a balcony of 7 m2 on the same floor as the apartment facing south-west. There are two bedrooms and two bathrooms, one of which is en-suite. Master bedroom has direct access to the balcony. From both the kitchen, living room, master bedroom and the hallway, an absolutely fantastic and indescribable sea view is offered. There is also a separate laundry room in the apartment where you have plenty of storage space. From the balcony you take the stairs up to the large roof terrace of 63 m2 which offers an absolutely magnificent sea view. Here you can enjoy the sun and the fantastic view all day from morning to sunset! On the roof terrace, in addition to the terrace furniture and the barbecue, there is a pergola and an outdoor shower.