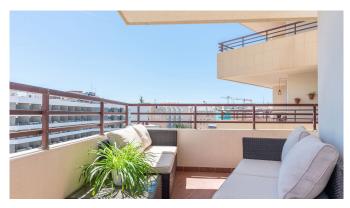

The apartment has a living area of 36 m2 with one bedroom, bathroom and an open kitchen and living room. The living room and the kitchen and the bedroom have direct access to the terrace. From the bright terrace you have a nice view of the sea. There is plenty of space for terrace furniture to enjoy the outdoors.