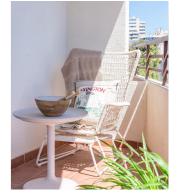

The apartment has a living area of 36 m2 with one bedroom, bathroom and an open kitchen and living room. The living room and the kitchen and the bedroom have direct access to the terrace. From the bright terrace you have a nice view of the sea. There is plenty of space for terrace furniture to enjoy the outdoors.

Additional information: Elevator, double glazing, air conditioning, private terrace.