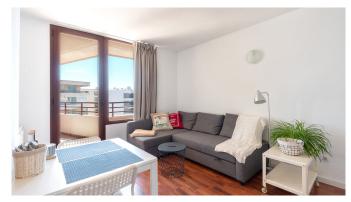

The apartment has a living area of 36 m2 with one bedroom, bathroom and an open kitchen and living room. The living room and the kitchen and the bedroom have direct access to the terrace. From the bright terrace you have a nice view of the sea. There is plenty of space for terrace furniture to enjoy the outdoors.