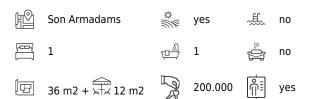

The apartment has a living area of 36 m2 with one bedroom, bathroom and an open kitchen and living room. The living room and the kitchen and the bedroom have direct access to the terrace. From the bright terrace you have a nice view of the sea. There is plenty of space for terrace furniture to enjoy the outdoors.

Additional information: Elevator, double glazing, air conditioning, private terrace.