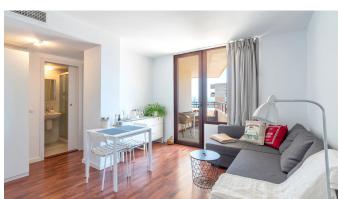

The apartment has a living area of 36 m2 with one bedroom, bathroom and an open kitchen and living room. The living room and the kitchen and the bedroom have direct access to the terrace. From the bright terrace you have a nice view of the sea. There is plenty of space for terrace furniture to enjoy the outdoors.