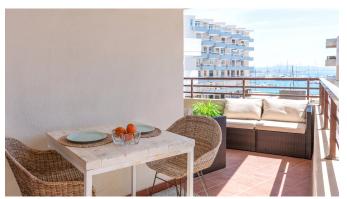

The apartment has a living area of 36 m2 with one bedroom, bathroom and an open kitchen and living room. The living room and the kitchen and the bedroom have direct access to the terrace. From the bright terrace you have a nice view of the sea. There is plenty of space for terrace furniture to enjoy the outdoors.