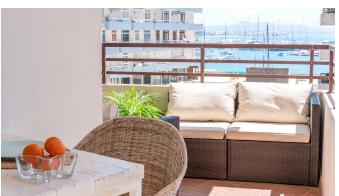

The apartment has a living area of 36 m2 with one bedroom, bathroom and an open kitchen and living room. The living room and the kitchen and the bedroom have direct access to the terrace. From the bright terrace you have a nice view of the sea. There is plenty of space for terrace furniture to enjoy the outdoors.