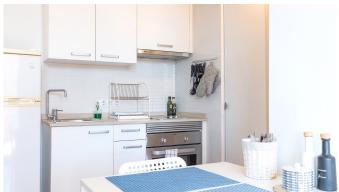

The apartment has a living area of 36 m2 with one bedroom, bathroom and an open kitchen and living room. The living room and the kitchen and the bedroom have direct access to the terrace. From the bright terrace you have a nice view of the sea. There is plenty of space for terrace furniture to enjoy the outdoors.