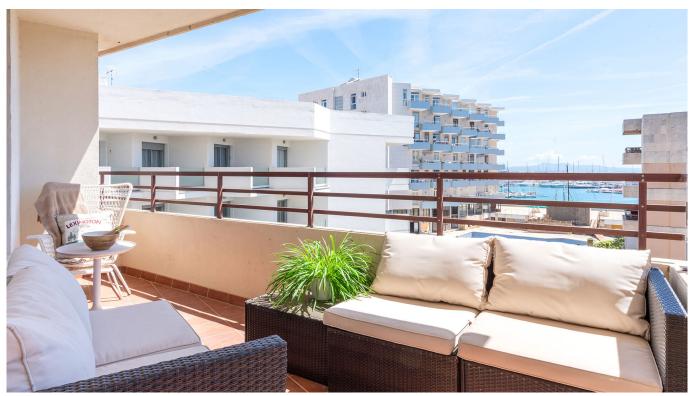

## Modern apartment with sea view in Son Armadans

This nice and modern apartment is located in a relatively newly built building on the third floor with an elevator. The apartment is located in the increasingly sought after and trendy district of Son Armadans in Palma. Within a short walk you reach both the Paseo Maritimo as well as the area of Santa Catalina.

The apartment has a living area of 36 m2 with one bedroom, bathroom and an open kitchen and living room. The living room and the kitchen and the bedroom have direct access to the terrace. From the bright terrace you have a nice view of the sea. There is plenty of space for terrace furniture to enjoy the outdoors.