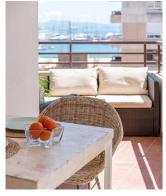

## Modern apartment with sea view in Son Armadans

This nice and modern apartment is located in a relatively newly built building on the third floor with an elevator. The apartment is located in the increasingly sought after and trendy district of Son Armadans in Palma. Within a short walk you reach both the Paseo Maritimo as well as the area of Santa Catalina.

The apartment has a living area of 36 m2 with one bedroom, bathroom and an open kitchen and living room. The living room and the kitchen and the bedroom have direct access to the terrace. From the bright terrace you have a nice view of the sea. There is plenty of space for terrace furniture to enjoy the outdoors.

Additional information: Elevator, double glazing, air conditioning, private terrace.