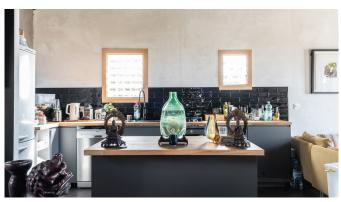

The apartment has been partially reformed and offers a large living area of approx. 100 m2 and several terraces. You enter the apartment to a large, open living room with an integrated open kitchen and with access to a terrace with beautiful views of the Bellver Castle and to the sea. The living room features a nice wooden floor and a fireplace. The apartment consists of 2 bedrooms, one bathroom, a small garden and several terraces and storage rooms. The property has high ceilings and lets in lots of natural light and the whole property has a feeling of spaciousness.