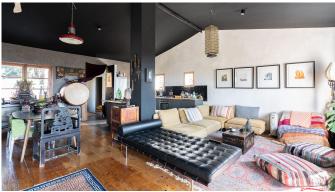

The apartment has been partially reformed and offers a large living area of approx. 100 m2 and several terraces. You enter the apartment to a large, open living room with an integrated open kitchen and with access to a terrace with beautiful views of the Bellver Castle and to the sea. The living room features a nice wooden floor and a fireplace. The apartment consists of 2 bedrooms, one bathroom, a small garden and several terraces and storage rooms. The property has high ceilings and lets in lots of natural light and the whole property has a feeling of spaciousness.