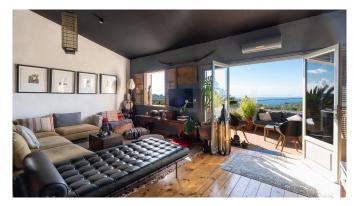

## Semi-renovated apartment with sea view in Genova

This bohemic and very special apartment is located in the sought after area of Genova, overlooking the sea and the Bellver Castle and with the mountains in the back. Genova is a quiet area and within a short drive you reach central Palma, the beaches and the highway.

The apartment has been partially reformed and offers a large living area of approx. 100 m2 and several terraces. You enter the apartment to a large, open living room with an integrated open kitchen and with access to a terrace with beautiful views of the Bellver Castle and to the sea. The living room features a nice wooden floor and a fireplace. The apartment consists of 2 bedrooms, one bathroom, a small garden and several terraces and storage rooms. The property has high ceilings and lets in lots of natural light and the whole property has a feeling of spaciousness.

Additional information: Air conditioner, fire place, sea view.