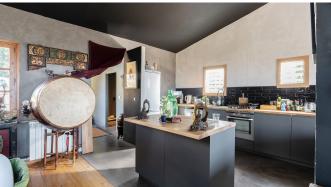

The apartment has been partially reformed and offers a large living area of approx. 100 m2 and several terraces. You enter the apartment to a large, open living room with an integrated open kitchen and with access to a terrace with beautiful views of the Bellver Castle and to the sea. The living room features a nice wooden floor and a fireplace. The apartment consists of 2 bedrooms, one bathroom, a small garden and several terraces and storage rooms. The property has high ceilings and lets in lots of natural light and the whole property has a feeling of spaciousness.