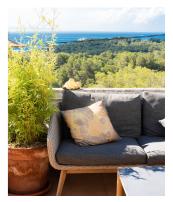

## Semi-renovated apartment with sea view in Genova

This bohemic and very special apartment is located in the sought after area of Genova, overlooking the sea and the Bellver Castle and with the mountains in the back. Genova is a quiet area and within a short drive you reach central Palma, the beaches and the highway.

The apartment has been partially reformed and offers a large living area of approx. 100 m2 and several terraces. You enter the apartment to a large, open living room with an integrated open kitchen and with access to a terrace with beautiful views of the Bellver Castle and to the sea. The living room features a nice wooden floor and a fireplace. The apartment consists of 2 bedrooms, one bathroom, a small garden and several terraces and storage rooms. The property has high ceilings and lets in lots of natural light and the whole property has a feeling of spaciousness.