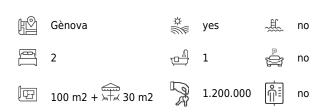

The apartment has been partially reformed and offers a large living area of approx. 100 m2 and several terraces. You enter the apartment to a large, open living room with an integrated open kitchen and with access to a terrace with beautiful views of the Bellver Castle and to the sea. The living room features a nice wooden floor and a fireplace. The apartment consists of 2 bedrooms, one bathroom, a small garden and several terraces and storage rooms. The property has high ceilings and lets in lots of natural light and the whole property has a feeling of spaciousness.