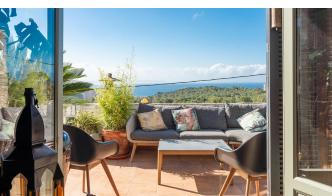

The apartment has been partially reformed and offers a large living area of approx. 100 m2 and several terraces. You enter the apartment to a large, open living room with an integrated open kitchen and with access to a terrace with beautiful views of the Bellver Castle and to the sea. The living room features a nice wooden floor and a fireplace. The apartment consists of 2 bedrooms, one bathroom, a small garden and several terraces and storage rooms. The property has high ceilings and lets in lots of natural light and the whole property has a feeling of spaciousness.