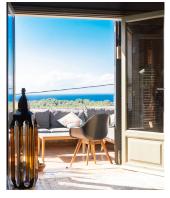

The apartment has been partially reformed and offers a large living area of approx. 100 m2 and several terraces. You enter the apartment to a large, open living room with an integrated open kitchen and with access to a terrace with beautiful views of the Bellver Castle and to the sea. The living room features a nice wooden floor and a fireplace. The apartment consists of 2 bedrooms, one bathroom, a small garden and several terraces and storage rooms. The property has high ceilings and lets in lots of natural light and the whole property has a feeling of spaciousness.