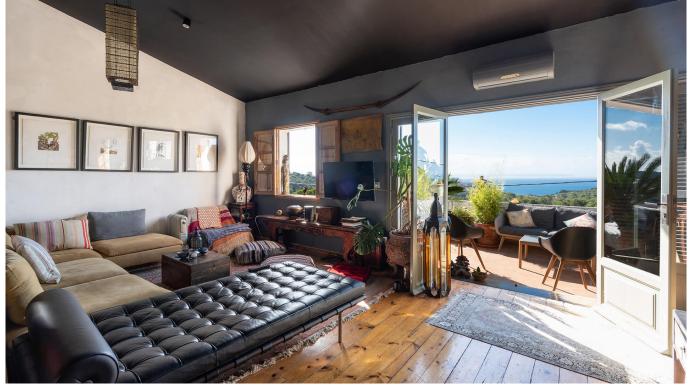

## Semi-renovated apartment with sea view in Genova

This bohemic and very special apartment is located in the sought after area of Genova, overlooking the sea and the Bellver Castle and with the mountains in the back. Genova is a quiet area and within a short drive you reach central Palma, the beaches and the highway.

The apartment has been partially reformed and offers a large living area of approx. 100 m2 and several terraces. You enter the apartment to a large, open living room with an integrated open kitchen and with access to a terrace with beautiful views of the Bellver Castle and to the sea. The living room features a nice wooden floor and a fireplace. The apartment consists of 2 bedrooms, one bathroom, a small garden and several terraces and storage rooms. The property has high ceilings and lets in lots of natural light and the whole property has a feeling of spaciousness.

Additional information: Air conditioner, fire place, sea view.