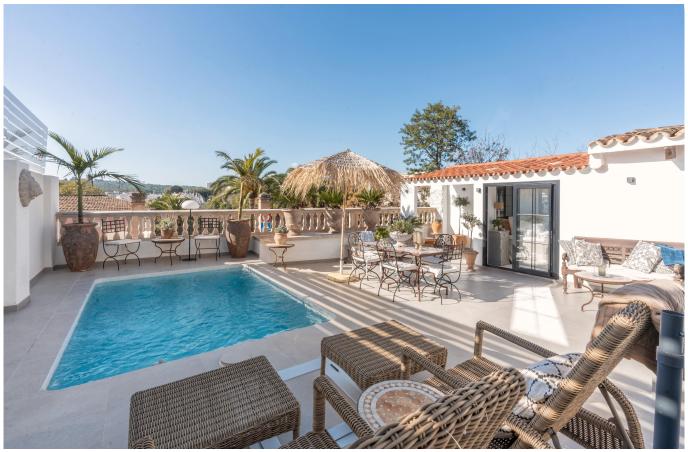

## Charming house with large terrace and pool in Son Espanyolet

Fantastic house with two terraces located in the sought after area Son Espanyolet. The house has a total living area of 85 m2 with a large terrace of 100 m2 with a pool and a roof terrace of 25 m2.

The property is divided into two bedrooms, two bathrooms, one en suite, a kitchen and a living room. The kitchen is in perfect condition with new appliances after a complete renovation in 2022. The living room is bright and has a ceiling height of five meters. The house and terrace are look to the southwest and therefore has a lot of sunshine. The terrace also has a four meter long and two meter wide swimming pool. From the roof terrace you can enjoy the views of the beautiful mountains, the Bellver castle and the rooftops of Son Espanyolet. Additional information: air conditioning, double glazing.