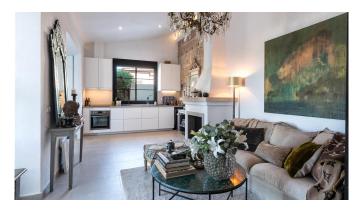

The property is divided into two bedrooms, two bathrooms, one en suite, a kitchen and a living room. The kitchen is in perfect condition with new appliances after a complete renovation in 2022. The living room is bright and has a ceiling height of five meters. The house and terrace are look to the southwest and therefore has a lot of sunshine. The terrace also has a four meter long and two meter wide swimming pool. From the roof terrace you can enjoy the views of the beautiful mountains, the Bellver castle and the rooftops of Son Espanyolet. Additional information: air conditioning, double glazing.