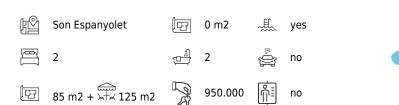

## Charming house with large terrace and pool in Son Espanyolet

Fantastic house with two terraces located in the sought after area Son Espanyolet. The house has a total living area of 85 m2 with a large terrace of 100 m2 with a pool and a roof terrace of 25 m2.

The property is divided into two bedrooms, two bathrooms, one en suite, a kitchen and a living room. The kitchen is in perfect condition with new appliances after a complete renovation in 2022. The living room is bright and has a ceiling height of five meters. The house and terrace are look to the southwest and therefore has a lot of sunshine. The terrace also has a four meter long and two meter wide swimming pool. From the roof terrace you can enjoy the views of the beautiful mountains, the Bellver castle and the rooftops of Son Espanyolet. Additional information: air conditioning, double glazing.