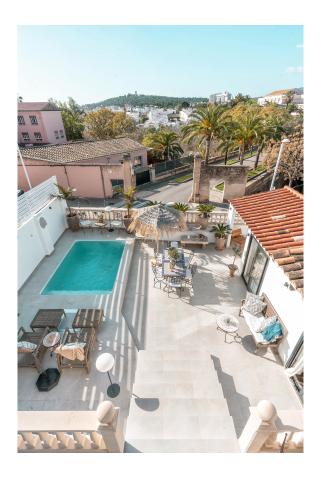

## Charming house with large terrace and pool in Son Espanyolet

Fantastic house with two terraces located in the sought after area Son Espanyolet. The house has a total living area of 85 m2 with a large terrace of 100 m2 with a pool and a roof terrace of 25 m2.

The property is divided into two bedrooms, two bathrooms, one en suite, a kitchen and a living room. The kitchen is in perfect condition with new appliances after a complete renovation in 2022. The living room is bright and has a ceiling height of five meters. The house and terrace are look to the southwest and therefore has a lot of sunshine. The terrace also has a four meter long and two meter wide swimming pool. From the roof terrace you can enjoy the views of the beautiful mountains, the Bellver castle and the rooftops of Son Espanyolet. Additional information: air conditioning, double glazing.