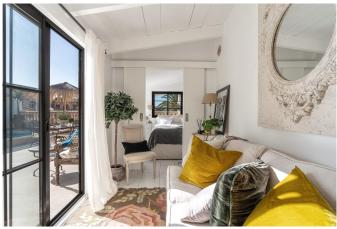

The property is divided into two bedrooms, two bathrooms, one en suite, a kitchen and a living room. The kitchen is in perfect condition with new appliances after a complete renovation in 2022. The living room is bright and has a ceiling height of five meters. The house and terrace are look to the southwest and therefore has a lot of sunshine. The terrace also has a four meter long and two meter wide swimming pool. From the roof terrace you can enjoy the views of the beautiful mountains, the Bellver castle and the rooftops of Son Espanyolet. Additional information: air conditioning, double glazing.