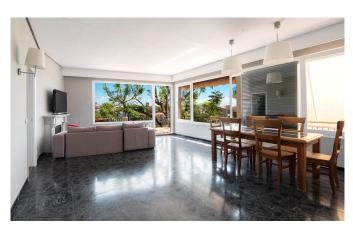

The villa has a total living area of 215 m2 and includes a total of 5 terraces, 7 bedrooms and 4 bathrooms. The property is distributed over 3 levels. On the entrance level we find a large, bright living room with access to a terrace with a beautiful view, 4 bedrooms (one of which has a bathroom en-suite), a fully equipped kitchen, two complete bathrooms, laundry room, garage and a terrace with garden at the entrance to the house. One level down we find a separate apartment with a living room, kitchen, 3 bedrooms, a bathroom and access to another terrace with a garden.