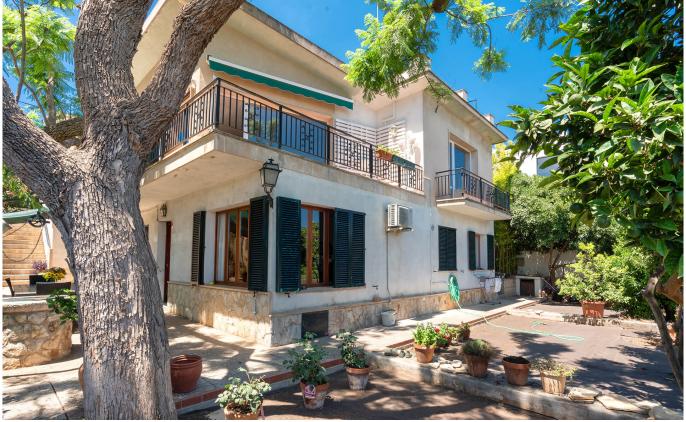

## Large family house in the upper part of Son Espanyolet

This large house is located in the upper part of Son Espanyolet with close proximity to schools, public transport, the golf courses in Son Vida and just a short drive from both central Palma and the airport.

The villa has a total living area of 215 m2 and includes a total of 5 terraces, 7 bedrooms and 4 bathrooms. The property is distributed over 3 levels. On the entrance level we find a large, bright living room with access to a terrace with a beautiful view, 4 bedrooms (one of which has a bathroom en-suite), a fully equipped kitchen, two complete bathrooms, laundry room, garage and a terrace with garden at the entrance to the house. One level down we find a separate apartment with a living room, kitchen, 3 bedrooms, a bathroom and access to another terrace with a garden.

Additional information: Parking space, private terraces and fireplace.

Son Espanyolet

470 m2

Ref.: MF2425

Large family house in the upper part of Son Espanyolet