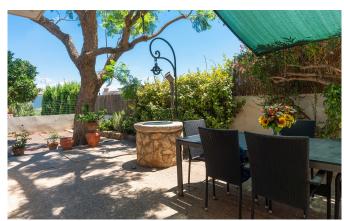

The villa has a total living area of 215 m2 and includes a total of 5 terraces, 7 bedrooms and 4 bathrooms. The property is distributed over 3 levels. On the entrance level we find a large, bright living room with access to a terrace with a beautiful view, 4 bedrooms (one of which has a bathroom en-suite), a fully equipped kitchen, two complete bathrooms, laundry room, garage and a terrace with garden at the entrance to the house. One level down we find a separate apartment with a living room, kitchen, 3 bedrooms, a bathroom and access to another terrace with a garden.

Additional information: Parking space, private terraces and fireplace.

Son Espanyolet

470 m2

Ref.: MF2425

Large family house in the upper part of Son Espanyolet