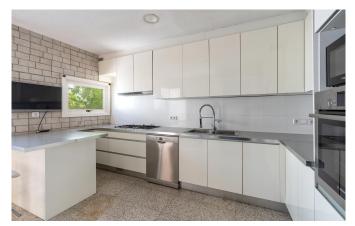

The villa has a total living area of 215 m2 and includes a total of 5 terraces, 7 bedrooms and 4 bathrooms. The property is distributed over 3 levels. On the entrance level we find a large, bright living room with access to a terrace with a beautiful view, 4 bedrooms (one of which has a bathroom en-suite), a fully equipped kitchen, two complete bathrooms, laundry room, garage and a terrace with garden at the entrance to the house. One level down we find a separate apartment with a living room, kitchen, 3 bedrooms, a bathroom and access to another terrace with a garden.