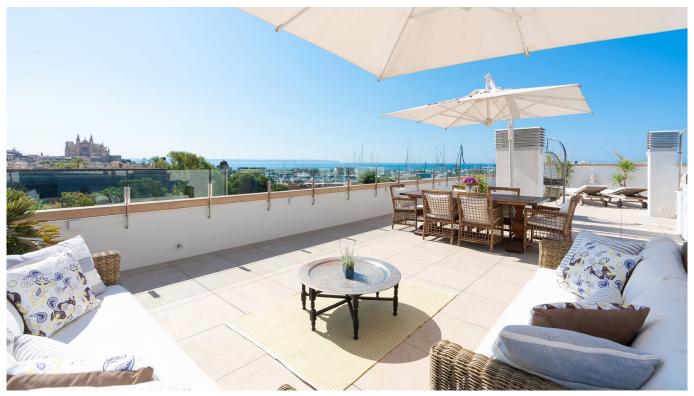

## Penthouse in Santa Catalina with stunning views over the bay of Palma

This fantastic penthouse is located in Santa Catalina overlooking the cathedral, the harbour and the sea. The charming area Santa Catalina is one of the most sought after areas in Palma and the views from the apartment on the fifth floor are almost unbeatable!

The apartment has a living area of 135 m2 and consists of a large and spacious living room from which you have access to a small terrace on the same level, an open fully equipped kitchen, 3 bedrooms, 2 bathrooms of which one is en-suite. Via a staircase you have access to the 135 m2 rooftop terrace that offers an outdoor kitchen and shower and plenty of space to enjoy the marvellous views of the Cathedral and the port. A parking space and storage room in the same building is included.