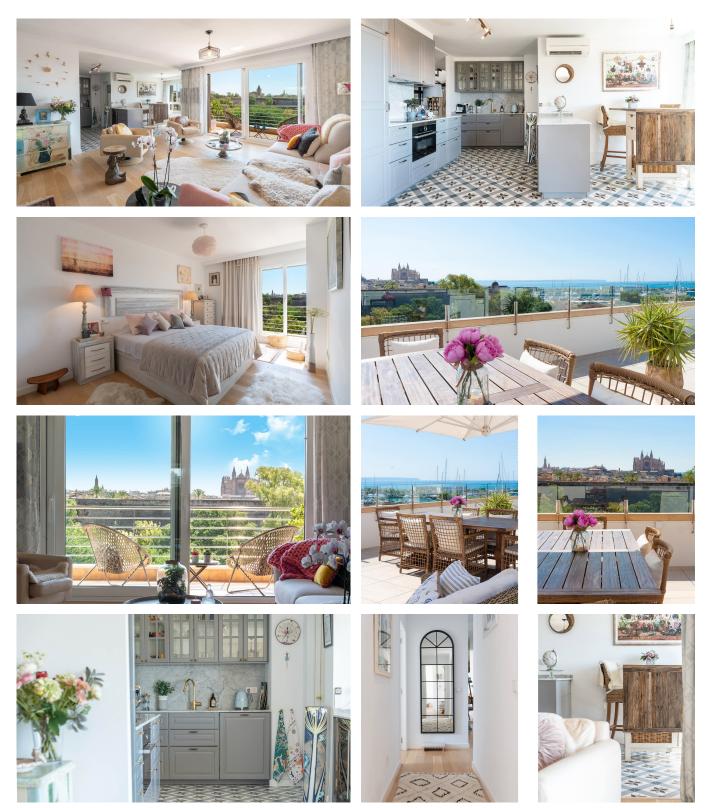

## Penthouse in Santa Catalina with stunning views over the bay of Palma

This fantastic penthouse is located in Santa Catalina overlooking the cathedral, the harbour and the sea. The charming area Santa Catalina is one of the most sought after areas in Palma and the views from the apartment on the fifth floor are almost unbeatable!

The apartment has a living area of 135 m2 and consists of a large and spacious living room from which you have access to a small terrace on the same level, an open fully equipped kitchen, 3 bedrooms, 2 bathrooms of which one is en-suite. Via a staircase you have access to the 135 m2 rooftop terrace that offers an outdoor kitchen and shower and plenty of space to enjoy the marvellous views of the Cathedral and the port. A parking space and storage room in the same building is included.

Additional information: Air conditioning, double glazing, electric blinds, private terraces, parking and storage room.

www.mallorcaresidencia.com