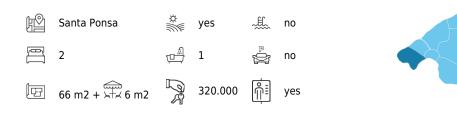

Ref.:MF2432

## Sea front apartment in Port Adriano

This south facing apartment overlooking Port Adriano is located in a sea front building. The apartment has a living area of 66 m2 plus a 6 m2 terrace. The living area consist of a living room with open kitchen, 2 double bedrooms and a bathroom. Both the living room and the master bedroom have direct access to the terrace. There is direct access to the sea from the front of the building. The nearby sandy beach and the luxury harbour of Port Adriano is a short walk from the apartment.

Additional information: sea views, elevator.

www.mallorcaresidencia.com

Ref.: MF2432