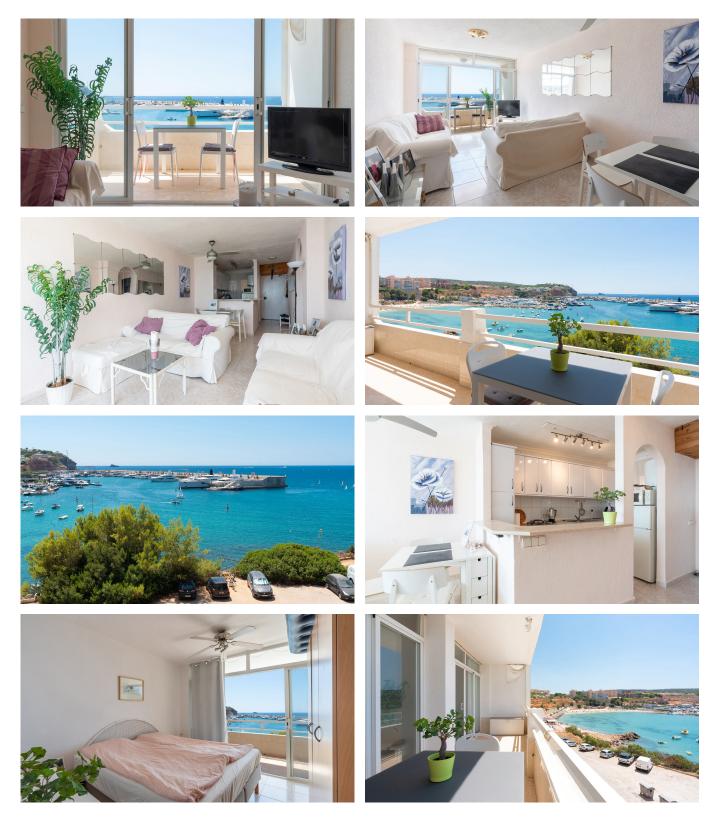

## Sea front apartment in Port Adriano

This south facing apartment overlooking Port Adriano is located in a sea front building. The apartment has a living area of 66 m2 plus a 6 m2 terrace. The living area consist of a living room with open kitchen, 2 double bedrooms and a bathroom. Both the living room and the master bedroom have direct access to the terrace. There is direct access to the sea from the front of the building. The nearby sandy beach and the luxury harbour of Port Adriano is a short walk from the apartment.

Additional information: sea views, elevator.

www.mallorcaresidencia.com

Ref.: MF2432