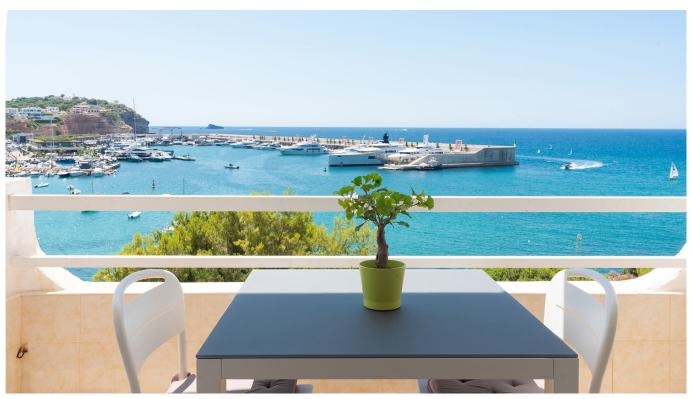

## Sea front apartment in Port Adriano

This south facing apartment overlooking Port Adriano is located in a sea front building. The apartment has a living area of 66 m2 plus a 6 m2 terrace. The living area consist of a living room with open kitchen, 2 double bedrooms and a bathroom. Both the living room and the master bedroom have direct access to the terrace. There is direct access to the sea from the front of the building. The nearby sandy beach and the luxury harbour of Port Adriano is a short walk from the apartment.

Additional information: sea views, elevator.

www.mallorcaresidencia.com

Ref.: MF2432