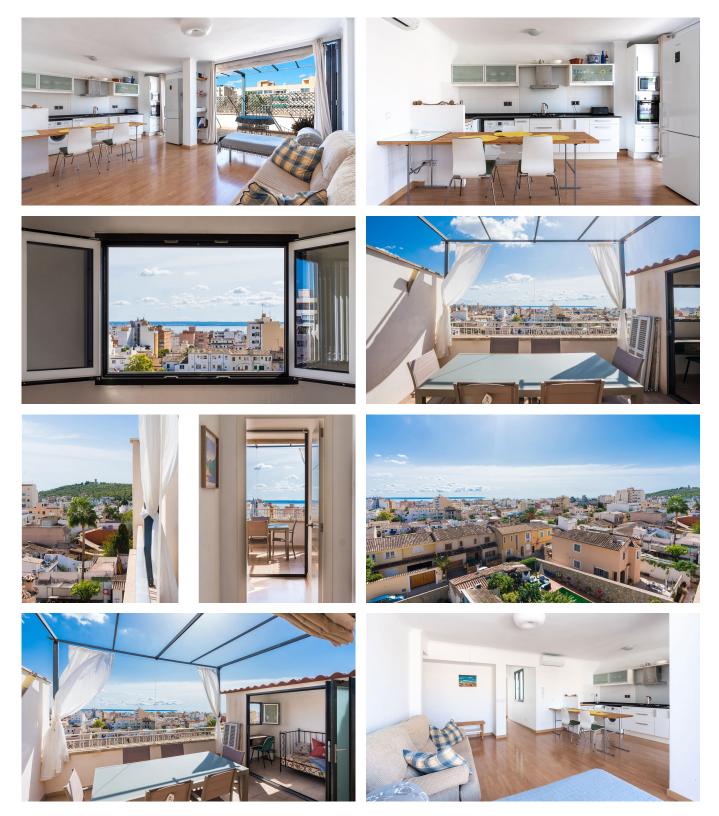

### Penthouse with two large terraces in Son Espanyolet

This penthouse is located on the top floor of a small building on a quiet street in Son Espanyolet. The apartment has a living area of 55 m2 plus 36 m2 of terraces. It consists of a spacious living room with open kitchen, two bedrooms, one bathroom and an extra room that can be used as a covered terrace or an office room. The highlight of this penthouse is that it has two large terraces (one if 20 m2 and the other one is 16 m2). One terrace can be accessed from the living room and kitchen area. This terrace has views over the small gardens of Son Espanyolet. The other terrace can be accessed from the master bedroom and it has views to the sea and the Bellver castle. Both the master bedroom and the living area to the terraces.