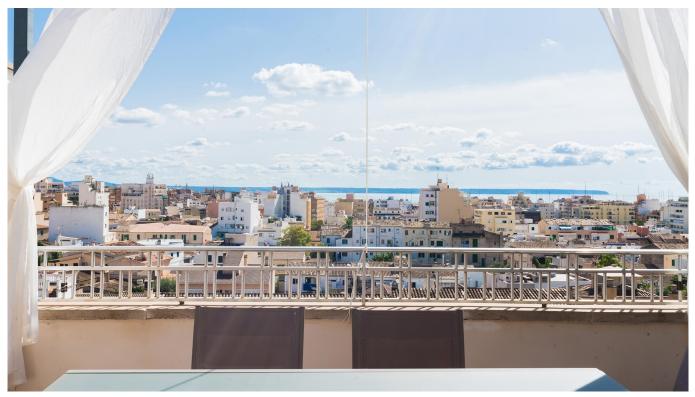

### Penthouse with two large terraces in Son Espanyolet

This penthouse is located on the top floor of a small building on a quiet street in Son Espanyolet. The apartment has a living area of 55 m2 plus 36 m2 of terraces. It consists of a spacious living room with open kitchen, two bedrooms, one bathroom and an extra room that can be used as a covered terrace or an office room. The highlight of this penthouse is that it has two large terraces (one if 20 m2 and the other one is 16 m2). One terrace can be accessed from the living room and kitchen area. This terrace has views over the small gardens of Son Espanyolet. The other terrace can be accessed from the master bedroom and it has views to the sea and the Bellver castle. Both the master bedroom and the living area to the terraces.