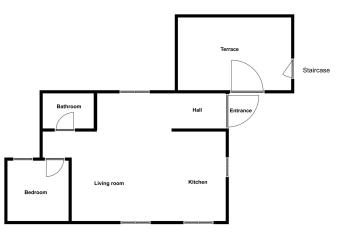

## Penthouse with terrace in the heart of Palma's Old Town

This one bedroom penthouse is located right in the middle of Palma´s Old Town. The property has a living area of 42 m2 plus a terrace of 20 m2. It consists of a living room with open kitchen, a large bathroom and a bedroom. The apartment is very charming and underwent a renovation a few years ago. The living room and the bedroom are very bright since the apartment has many windows. By the entrance to the apartment there is a big terrace that gets sun all day. Additional features include air conditioning, wooden beams and beautiful tiled floors.