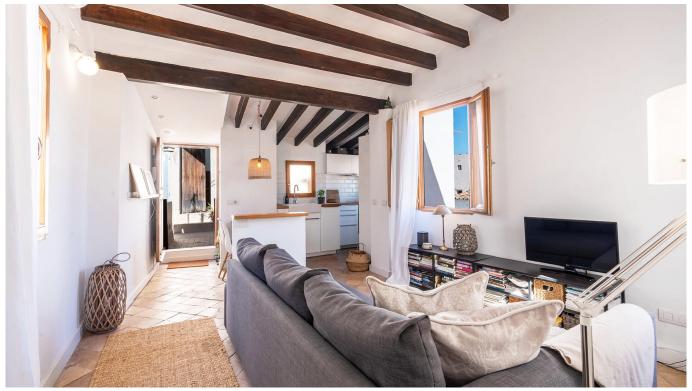

## Penthouse with terrace in the heart of Palma's Old Town

This one bedroom penthouse is located right in the middle of Palma´s Old Town. The property has a living area of 42 m2 plus a terrace of 20 m2. It consists of a living room with open kitchen, a large bathroom and a bedroom. The apartment is very charming and underwent a renovation a few years ago. The living room and the bedroom are very bright since the apartment has many windows. By the entrance to the apartment there is a big terrace that gets sun all day. Additional features include air conditioning, wooden beams and beautiful tiled floors.