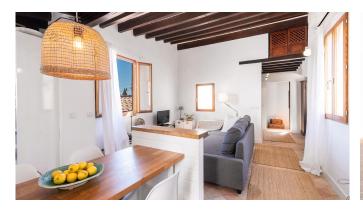

## Penthouse with terrace in the heart of Palma's Old Town

This one bedroom penthouse is located right in the middle of Palma´s Old Town. The property has a living area of 42 m2 plus a terrace of 20 m2. It consists of a living room with open kitchen, a large bathroom and a bedroom. The apartment is very charming and underwent a renovation a few years ago. The living room and the bedroom are very bright since the apartment has many windows. By the entrance to the apartment there is a big terrace that gets sun all day. Additional features include air conditioning, wooden beams and beautiful tiled floors.