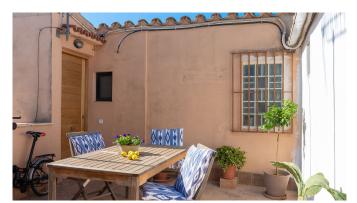

## Penthouse with terrace in the heart of Palma's Old Town

This one bedroom penthouse is located right in the middle of Palma´s Old Town. The property has a living area of 42 m2 plus a terrace of 20 m2. It consists of a living room with open kitchen, a large bathroom and a bedroom. The apartment is very charming and underwent a renovation a few years ago. The living room and the bedroom are very bright since the apartment has many windows. By the entrance to the apartment there is a big terrace that gets sun all day. Additional features include air conditioning, wooden beams and beautiful tiled floors.