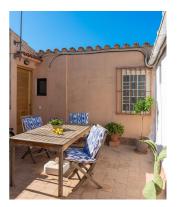

## Penthouse with terrace in the heart of Palma's Old Town

This one bedroom penthouse is located right in the middle of Palma´s Old Town. The property has a living area of 42 m2 plus a terrace of 20 m2. It consists of a living room with open kitchen, a large bathroom and a bedroom. The apartment is very charming and underwent a renovation a few years ago. The living room and the bedroom are very bright since the apartment has many windows. By the entrance to the apartment there is a big terrace that gets sun all day. Additional features include air conditioning, wooden beams and beautiful tiled floors.