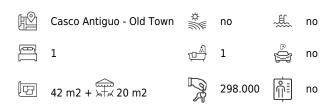

## Penthouse with terrace in the heart of Palma's Old Town

This one bedroom penthouse is located right in the middle of Palma´s Old Town. The property has a living area of 42 m2 plus a terrace of 20 m2. It consists of a living room with open kitchen, a large bathroom and a bedroom. The apartment is very charming and underwent a renovation a few years ago. The living room and the bedroom are very bright since the apartment has many windows. By the entrance to the apartment there is a big terrace that gets sun all day. Additional features include air conditioning, wooden beams and beautiful tiled floors.