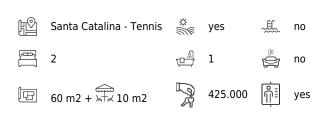

The property is well planned and has nice wooden floors that gives it a Scandinavian feel and atmosphere. The living area of 60 m2 is divided into two spacious bedrooms with plenty of light and great views, a tiled bathroom with shower, a modern kitchen and a sunny living room with dining area and sliding glass doors to the terrace of 10 m2 with lovely views.

Additional Information: Air conditioning, lift, built-in wardrobes.