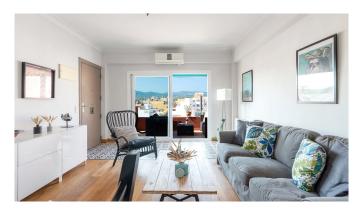

The property is well planned and has nice wooden floors that gives it a Scandinavian feel and atmosphere. The living area of 60 m2 is divided into two spacious bedrooms with plenty of light and great views, a tiled bathroom with shower, a modern kitchen and a sunny living room with dining area and sliding glass doors to the terrace of 10 m2 with lovely views.