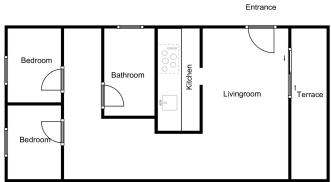

The property is well planned and has nice wooden floors that gives it a Scandinavian feel and atmosphere. The living area of 60 m2 is divided into two spacious bedrooms with plenty of light and great views, a tiled bathroom with shower, a modern kitchen and a sunny living room with dining area and sliding glass doors to the terrace of 10 m2 with lovely views.