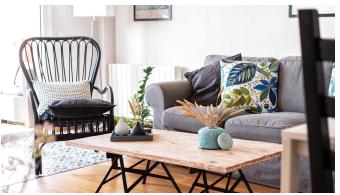

The property is well planned and has nice wooden floors that gives it a Scandinavian feel and atmosphere. The living area of 60 m2 is divided into two spacious bedrooms with plenty of light and great views, a tiled bathroom with shower, a modern kitchen and a sunny living room with dining area and sliding glass doors to the terrace of 10 m2 with lovely views.