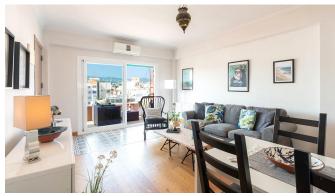

## Bright penthouse with lovely terrace in Santa Catalina

This is a bright and fresh penthouse in Santa Catalina with a lovely terrace and wonderful views of the sea, the cathedral and the mountains. Santa Catalina is a popular area that has a great atmosphere and lively indoor market. The picturesque streets around the old fishing district are lined with friendly cafés and restaurants. Within just a short walk you can reach the centre of Palma and the beautiful harbour with its promenade. A perfect location for those who want to be close to all that Palma has to offer.

The property is well planned and has nice wooden floors that gives it a Scandinavian feel and atmosphere. The living area of 60 m2 is divided into two spacious bedrooms with plenty of light and great views, a tiled bathroom with shower, a modern kitchen and a sunny living room with dining area and sliding glass doors to the terrace of 10 m2 with lovely views.