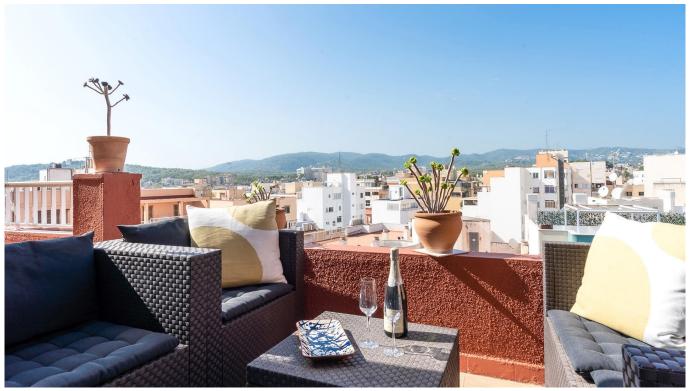

## Bright penthouse with lovely terrace in Santa Catalina

This is a bright and fresh penthouse in Santa Catalina with a lovely terrace and wonderful views of the sea, the cathedral and the mountains. Santa Catalina is a popular area that has a great atmosphere and lively indoor market. The picturesque streets around the old fishing district are lined with friendly cafés and restaurants. Within just a short walk you can reach the centre of Palma and the beautiful harbour with its promenade. A perfect location for those who want to be close to all that Palma has to offer.

The property is well planned and has nice wooden floors that gives it a Scandinavian feel and atmosphere. The living area of 60 m2 is divided into two spacious bedrooms with plenty of light and great views, a tiled bathroom with shower, a modern kitchen and a sunny living room with dining area and sliding glass doors to the terrace of 10 m2 with lovely views.