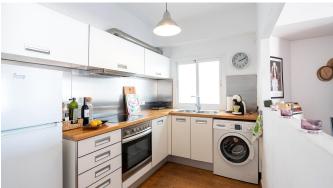

The property is well planned and has nice wooden floors that gives it a Scandinavian feel and atmosphere. The living area of 60 m2 is divided into two spacious bedrooms with plenty of light and great views, a tiled bathroom with shower, a modern kitchen and a sunny living room with dining area and sliding glass doors to the terrace of 10 m2 with lovely views.