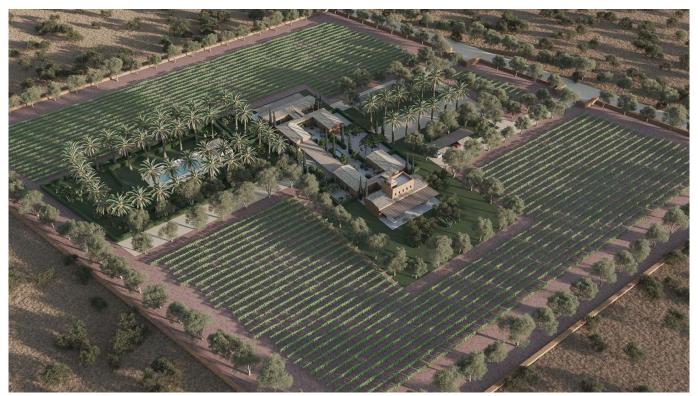

## Two plots with existing vineyard near the beautiful beach Es Trenc

These two plots are located between Ses Covetes and Sa Rapita, only a few minutes from the sea and the beautiful beach Es Trenc. The plots include an already established vineyard. The nearest town is Campos with a large selection of restaurants, cafes and shopping. Palma city as well as the airport can easily be reached via the motorway in about 25-30 minutes.

The plots, both of approx. 16,500 m2, and a total of 34,882 m2 holds a granted building permit for two houses of approx. 550 m2 each and a pool. A Majorcan renowned architectural firm has created an extraordinary project for the plot, please note that the building costs are not included in the price, only the plot. This is a fantastic opportunity to be able to create a dream home including a vineyard of more than 13,000 m2 in one of Mallorca's most desirable locations. In addition, both plots have electricity and water connections that offer the possibility of professional cultivation. The special feature of this project lies in the possibilities in the use of the property, as a unified property or as two separate fincas surrounded by vineyards.