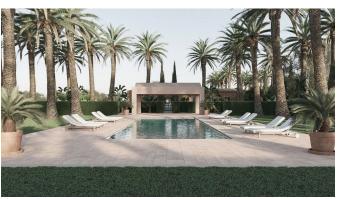

The plots, both of approx. 16,500 m2, and a total of 34,882 m2 holds a granted building permit for two houses of approx. 550 m2 each and a pool. A Majorcan renowned architectural firm has created an extraordinary project for the plot, please note that the building costs are not included in the price, only the plot. This is a fantastic opportunity to be able to create a dream home including a vineyard of more than 13,000 m2 in one of Mallorca's most desirable locations. In addition, both plots have electricity and water connections that offer the possibility of professional cultivation. The special feature of this project lies in the possibilities in the use of the property, as a unified property or as two separate fincas surrounded by vineyards.