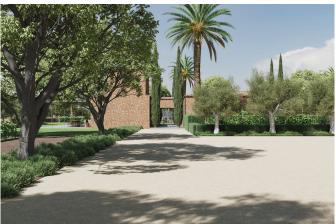

The plot of approx. 16,600 m2, includes a granted building permit for a house of approx. 553 m2, and a safareig. A renowned Majorcan architectural firm has created an extraordinary project for the plot, please note that this is not included in the price and additional costs apply. This is a fantastic opportunity to be able to create a dream home with an adjacent vineyard of more than 6467 m2 in one of Mallorca's most desirable locations. In addition, the plot has electricity and water connections that offer various possibilities to be used for professional cultivation. The special feature of this project lies in the possibilities in the use of a property surrounded by vineyards.