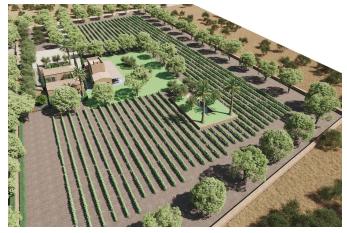

The plot of approx. 16,600 m2, includes a granted building permit for a house of approx. 553 m2, and a safareig. A renowned Majorcan architectural firm has created an extraordinary project for the plot, please note that this is not included in the price and additional costs apply. This is a fantastic opportunity to be able to create a dream home with an adjacent vineyard of more than 6467 m2 in one of Mallorca's most desirable locations. In addition, the plot has electricity and water connections that offer various possibilities to be used for professional cultivation. The special feature of this project lies in the possibilities in the use of a property surrounded by vineyards.