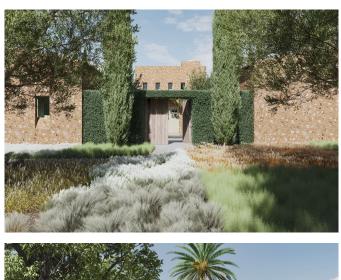

The plot of approx. 16,600 m2, includes a granted building permit for a house of approx. 553 m2, and a safareig. A renowned Majorcan architectural firm has created an extraordinary project for the plot, please note that this is not included in the price and additional costs apply. This is a fantastic opportunity to be able to create a dream home with an adjacent vineyard of more than 6467 m2 in one of Mallorca's most desirable locations. In addition, the plot has electricity and water connections that offer various possibilities to be used for professional cultivation. The special feature of this project lies in the possibilities in the use of a property surrounded by vineyards.