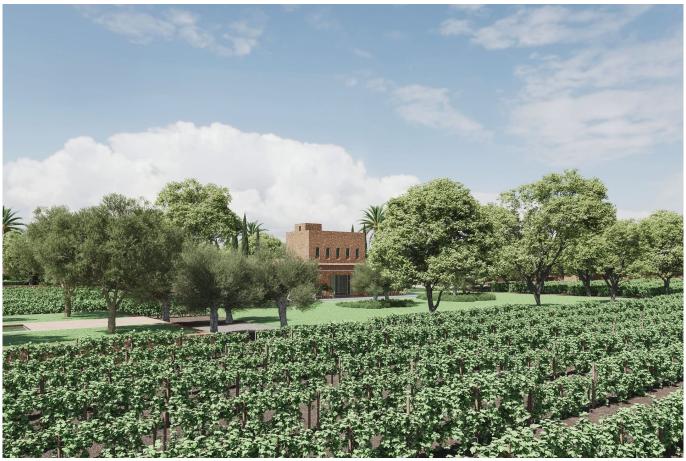

## Plot with existing vineyard near the beautiful beach Es Trenc

This plot is located between Ses Covetes and Sa Rapita, only a few minutes from the sea and the beautiful beach Es Trenc. The plot includes an already established vineyard. The nearest town is Campos with a large selection of restaurants, cafes and shopping. Palma city as well as the airport can easily be reached via the motorway in about 25-30 minutes.

The plot of approx. 16,600 m2, includes a granted building permit for a house of approx. 553 m2, and a safareig. A renowned Majorcan architectural firm has created an extraordinary project for the plot, please note that this is not included in the price and additional costs apply. This is a fantastic opportunity to be able to create a dream home with an adjacent vineyard of more than 6467 m2 in one of Mallorca's most desirable locations. In addition, the plot has electricity and water connections that offer various possibilities to be used for professional cultivation. The special feature of this project lies in the possibilities in the use of a property surrounded by vineyards.