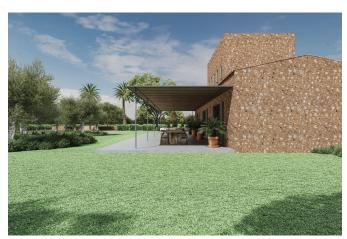

The plot of approx. 16,600 m2, includes a granted building permit for a house of approx. 553 m2, and a safareig. A renowned Majorcan architectural firm has created an extraordinary project for the plot, please note that this is not included in the price and additional costs apply. This is a fantastic opportunity to be able to create a dream home with an adjacent vineyard of more than 6467 m2 in one of Mallorca's most desirable locations. In addition, the plot has electricity and water connections that offer various possibilities to be used for professional cultivation. The special feature of this project lies in the possibilities in the use of a property surrounded by vineyards.