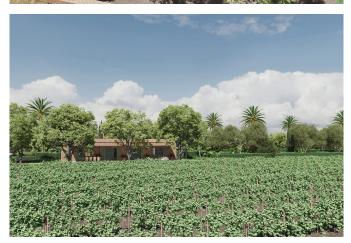

## Plot with existing vineyard near the beautiful beach Es Trenc

This plot is located between Ses Covetes and Sa Rapita, only a few minutes from the sea and the beautiful beach Es Trenc. The plot includes an already established vineyard. The nearest town is Campos with a large selection of restaurants, cafes and shopping. Palma city as well as the airport can easily be reached via the motorway in about 25-30 minutes.

The plot, of approx. 16,685 m2, includes a granted building permit for a finca of approx. 579 m2 and a pool with pool house. A renowned Majorcan architectural firm has created an extraordinary project for the plot, please note that the costs of building the finca is not included in the price, only the plot. This is a fantastic opportunity to be able to create a dream house with an associated vineyard of more than 6245 m2 in one of Mallorca's most desirable locations. In addition, the plot has electricity and water connections that offer various possibilities for a professional cultivation. The special feature of this project lies in the possibilities in the use of a property surrounded by vineyards.