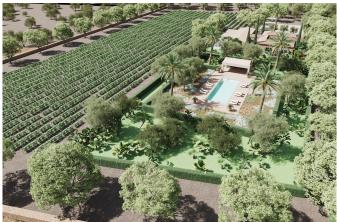

The plot, of approx. 16,685 m2, includes a granted building permit for a finca of approx. 579 m2 and a pool with pool house. A renowned Majorcan architectural firm has created an extraordinary project for the plot, please note that the costs of building the finca is not included in the price, only the plot. This is a fantastic opportunity to be able to create a dream house with an associated vineyard of more than 6245 m2 in one of Mallorca's most desirable locations. In addition, the plot has electricity and water connections that offer various possibilities for a professional cultivation. The special feature of this project lies in the possibilities in the use of a property surrounded by vineyards.