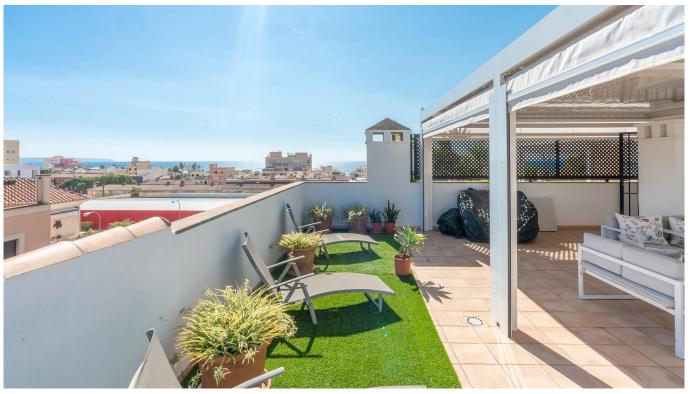

## Penthouse with large roof terrace and sea view in Portixol

This beautiful penthouse is located on the top floor of a small building with a community with concierge, pool, garden and paddle court. The penthouse has a living area of 115 m2 plus an 8 m2 terrace on the same level and a private roof terrace of 81 m2. The property consists of 3 bedrooms, 2 bathrooms, a large living dining room and a fully equipped kitchen with breakfast corner. From the apartment there is direct access to the roof terrace. From here, there is an excellent sea view. The roof terrace is fully furnished and includes a modern pergola/awning system that can be opened or closed depending on the weather conditions.