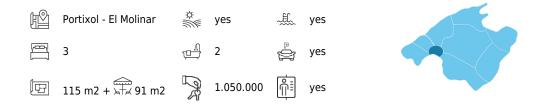

## Penthouse with large roof terrace and sea view in Portixol

This beautiful penthouse is located on the top floor of a small building with a community with concierge, pool, garden and paddle court. The penthouse has a living area of 115 m2 plus an 8 m2 terrace on the same level and a private roof terrace of 81 m2. The property consists of 3 bedrooms, 2 bathrooms, a large living dining room and a fully equipped kitchen with breakfast corner. From the apartment there is direct access to the roof terrace. From here, there is an excellent sea view. The roof terrace is fully furnished and includes a modern pergola/awning system that can be opened or closed depending on the weather conditions.

Additional information: parking in the same building, air conditioning, elevator and double glazing windows.