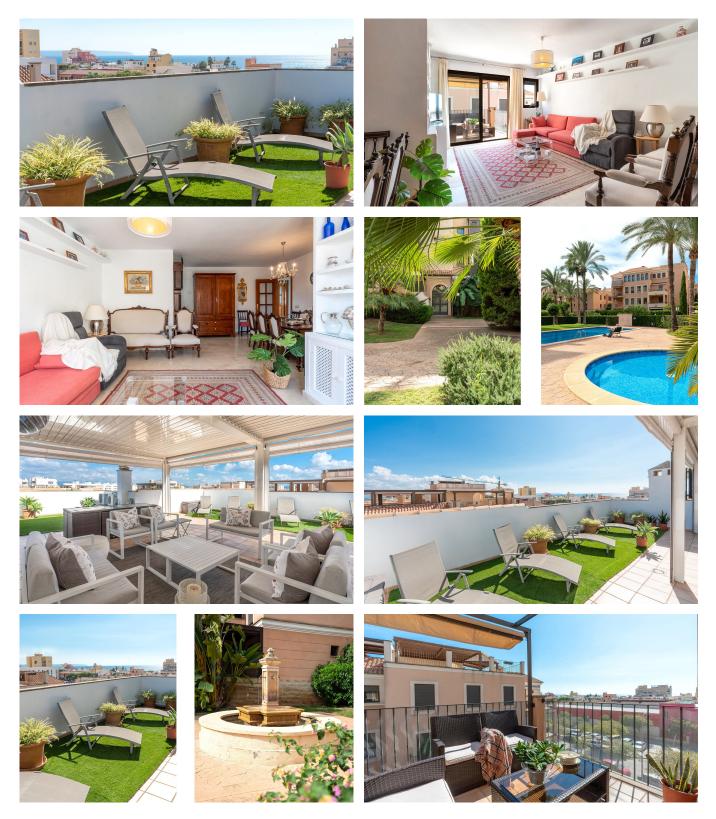

## Penthouse with large roof terrace and sea view in Portixol

This beautiful penthouse is located on the top floor of a small building with a community with concierge, pool, garden and paddle court. The penthouse has a living area of 115 m2 plus an 8 m2 terrace on the same level and a private roof terrace of 81 m2. The property consists of 3 bedrooms, 2 bathrooms, a large living dining room and a fully equipped kitchen with breakfast corner. From the apartment there is direct access to the roof terrace. From here, there is an excellent sea view. The roof terrace is fully furnished and includes a modern pergola/awning system that can be opened or closed depending on the weather conditions.

Additional information: parking in the same building, air conditioning, elevator and double glazing windows.