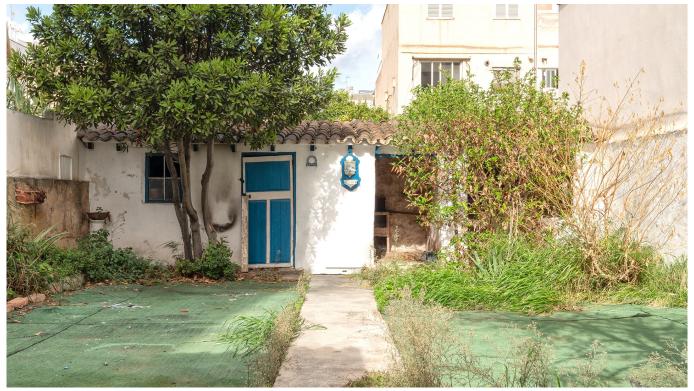

## Ground floor with garden in the center of Palma

This ground floor house with a large garden is located by S'Escorxador at the end of the lively pedestrian street Blanquerna. It is one of the few traditional single family homes left in the area. The house has a total living area of 90 m2 plus a 60 m2 roof terrace all set on a plot of 200 m2. Currently the house consists of a living area, kitchen, 2 bedrooms and a bathroom. From the living room and kitchen you have direct access to a large garden with several storage units that can be used as a shed or an extra room. A staircase leads to a very sunny roof terrace of about 60 m2.

The property needs complete renovation. There is also a possibility of turning one of the rooms into a parking and building 3 more floors or 4 separate apartments of approximately 65 m2 each.

Additional information: private terrace and garden.