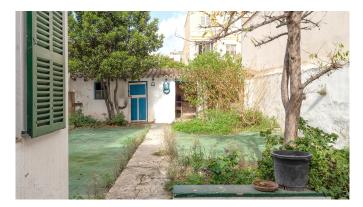

## Ground floor with garden in the center of Palma

This ground floor house with a large garden is located by S'Escorxador at the end of the lively pedestrian street Blanquerna. It is one of the few traditional single family homes left in the area. The house has a total living area of 90 m2 plus a 60 m2 roof terrace all set on a plot of 200 m2. Currently the house consists of a living area, kitchen, 2 bedrooms and a bathroom. From the living room and kitchen you have direct access to a large garden with several storage units that can be used as a shed or an extra room. A staircase leads to a very sunny roof terrace of about 60 m2.

The property needs complete renovation. There is also a possibility of turning one of the rooms into a parking and building 3 more floors or 4 separate apartments of approximately 65 m2 each.

Additional information: private terrace and garden.