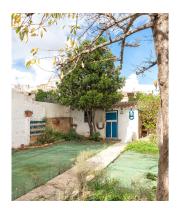

## Ground floor with garden in the center of Palma

This ground floor house with a large garden is located by S'Escorxador at the end of the lively pedestrian street Blanquerna. It is one of the few traditional single family homes left in the area. The house has a total living area of 90 m2 plus a 60 m2 roof terrace all set on a plot of 200 m2. Currently the house consists of a living area, kitchen, 2 bedrooms and a bathroom. From the living room and kitchen you have direct access to a large garden with several storage units that can be used as a shed or an extra room. A staircase leads to a very sunny roof terrace of about 60 m2.

The property needs complete renovation. There is also a possibility of turning one of the rooms into a parking and building 3 more floors or 4 separate apartments of approximately 65 m2 each.

Additional information: private terrace and garden.