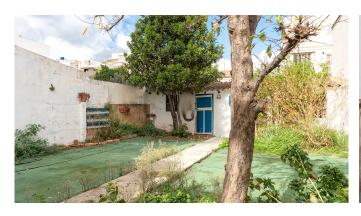

## Ground floor with garden in the center of Palma

This ground floor house with a large garden is located by S'Escorxador at the end of the lively pedestrian street Blanquerna. It is one of the few traditional single family homes left in the area. The house has a total living area of 90 m2 plus a 60 m2 roof terrace all set on a plot of 200 m2. Currently the house consists of a living area, kitchen, 2 bedrooms and a bathroom. From the living room and kitchen you have direct access to a large garden with several storage units that can be used as a shed or an extra room. A staircase leads to a very sunny roof terrace of about 60 m2.

The property needs complete renovation. There is also a possibility of turning one of the rooms into a parking and building 3 more floors or 4 separate apartments of approximately 65 m2 each.

Additional information: private terrace and garden.