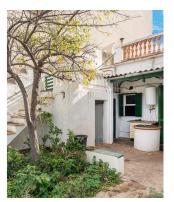

## Ground floor with garden in the center of Palma

This ground floor house with a large garden is located by S'Escorxador at the end of the lively pedestrian street Blanquerna. It is one of the few traditional single family homes left in the area. The house has a total living area of 90 m2 plus a 60 m2 roof terrace all set on a plot of 200 m2. Currently the house consists of a living area, kitchen, 2 bedrooms and a bathroom. From the living room and kitchen you have direct access to a large garden with several storage units that can be used as a shed or an extra room. A staircase leads to a very sunny roof terrace of about 60 m2.

The property needs complete renovation. There is also a possibility of turning one of the rooms into a parking and building 3 more floors or 4 separate apartments of approximately 65 m2 each.

Additional information: private terrace and garden.