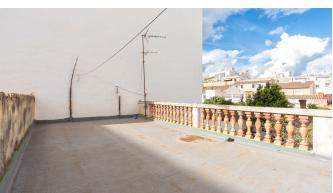

## Ground floor with garden in the center of Palma

This ground floor house with a large garden is located by S'Escorxador at the end of the lively pedestrian street Blanquerna. It is one of the few traditional single family homes left in the area. The house has a total living area of 90 m2 plus a 60 m2 roof terrace all set on a plot of 200 m2. Currently the house consists of a living area, kitchen, 2 bedrooms and a bathroom. From the living room and kitchen you have direct access to a large garden with several storage units that can be used as a shed or an extra room. A staircase leads to a very sunny roof terrace of about 60 m2.