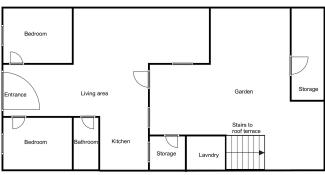

## Ground floor with garden in the center of Palma

This ground floor house with a large garden is located by S'Escorxador at the end of the lively pedestrian street Blanquerna. It is one of the few traditional single family homes left in the area. The house has a total living area of 90 m2 plus a 60 m2 roof terrace all set on a plot of 200 m2. Currently the house consists of a living area, kitchen, 2 bedrooms and a bathroom. From the living room and kitchen you have direct access to a large garden with several storage units that can be used as a shed or an extra room. A staircase leads to a very sunny roof terrace of about 60 m2.

The property needs complete renovation. There is also a possibility of turning one of the rooms into a parking and building 3 more floors or 4 separate apartments of approximately 65 m2 each.

Additional information: private terrace and garden.