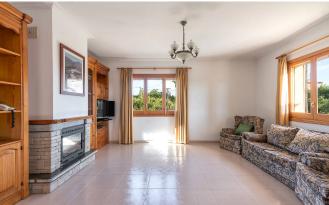

The house has a living area of 210 m2 which is distributed over two floors and consists of 5 large bedrooms and 2 bathrooms, kitchen, a living room with a fireplace, laundry room and a large garage. The property has a large plot of 18,780 m2 with a private well and already established fruit trees such as orange, almond, mandarin, peach, olive, avocado, pear and lemon trees. There is also a lovely pool area with views over the almond trees and the mountains in the background. The house was built in 1991 with excellent materials but needs a minor update to reach modern standards. This is a perfect combination of a fully equipped home in the countryside while having the advantage of being close to Palma.