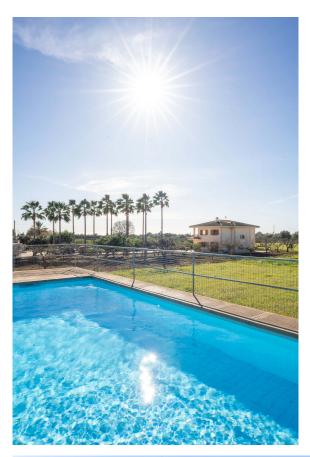

The house has a living area of 210 m2 which is distributed over two floors and consists of 5 large bedrooms and 2 bathrooms, kitchen, a living room with a fireplace, laundry room and a large garage. The property has a large plot of 18,780 m2 with a private well and already established fruit trees such as orange, almond, mandarin, peach, olive, avocado, pear and lemon trees. There is also a lovely pool area with views over the almond trees and the mountains in the background. The house was built in 1991 with excellent materials but needs a minor update to reach modern standards. This is a perfect combination of a fully equipped home in the countryside while having the advantage of being close to Palma.

Additional information: Garage, double glazing, pool, air conditioning, fireplace, terrace.

Ref.: MF2477

Nice rustic finca with large plot near Palma