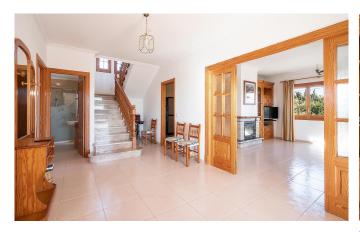

The house has a living area of 210 m2 which is distributed over two floors and consists of 5 large bedrooms and 2 bathrooms, kitchen, a living room with a fireplace, laundry room and a large garage. The property has a large plot of 18,780 m2 with a private well and already established fruit trees such as orange, almond, mandarin, peach, olive, avocado, pear and lemon trees. There is also a lovely pool area with views over the almond trees and the mountains in the background. The house was built in 1991 with excellent materials but needs a minor update to reach modern standards. This is a perfect combination of a fully equipped home in the countryside while having the advantage of being close to Palma.