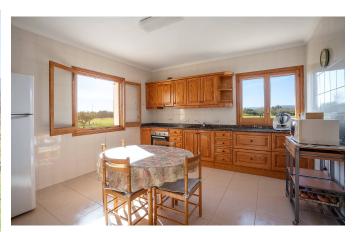

The house has a living area of 210 m2 which is distributed over two floors and consists of 5 large bedrooms and 2 bathrooms, kitchen, a living room with a fireplace, laundry room and a large garage. The property has a large plot of 18,780 m2 with a private well and already established fruit trees such as orange, almond, mandarin, peach, olive, avocado, pear and lemon trees. There is also a lovely pool area with views over the almond trees and the mountains in the background. The house was built in 1991 with excellent materials but needs a minor update to reach modern standards. This is a perfect combination of a fully equipped home in the countryside while having the advantage of being close to Palma.