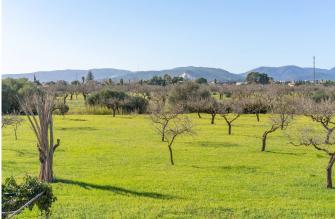

## Nice rustic finca with large plot near Palma

Just a few minutes by car from Palma we find this great country house in Son Sardina. This house is situated on a large plot with fruit trees and garden with a magical view of the Tramuntana mountains. Here you live very private and close to nature but only a short drive to central Palma.

The house has a living area of 210 m2 which is distributed over two floors and consists of 5 large bedrooms and 2 bathrooms, kitchen, a living room with a fireplace, laundry room and a large garage. The property has a large plot of 18,780 m2 with a private well and already established fruit trees such as orange, almond, mandarin, peach, olive, avocado, pear and lemon trees. There is also a lovely pool area with views over the almond trees and the mountains in the background. The house was built in 1991 with excellent materials but needs a minor update to reach modern standards. This is a perfect combination of a fully equipped home in the countryside while having the advantage of being close to Palma.