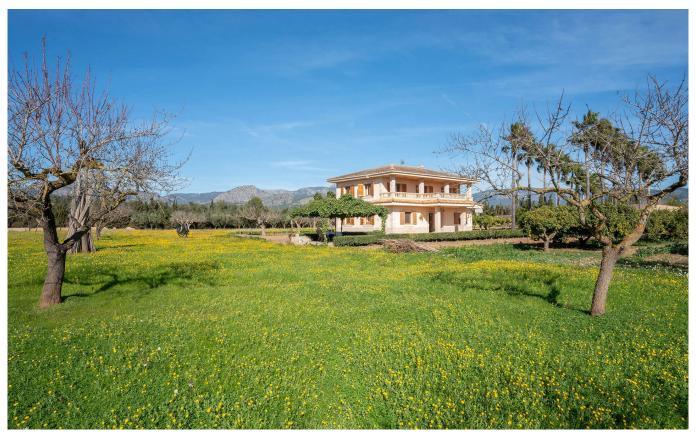

## Nice rustic finca with large plot near Palma

Just a few minutes by car from Palma we find this great country house in Son Sardina. This house is situated on a large plot with fruit trees and garden with a magical view of the Tramuntana mountains. Here you live very private and close to nature but only a short drive to central Palma.

The house has a living area of 210 m2 which is distributed over two floors and consists of 5 large bedrooms and 2 bathrooms, kitchen, a living room with a fireplace, laundry room and a large garage. The property has a large plot of 18,780 m2 with a private well and already established fruit trees such as orange, almond, mandarin, peach, olive, avocado, pear and lemon trees. There is also a lovely pool area with views over the almond trees and the mountains in the background. The house was built in 1991 with excellent materials but needs a minor update to reach modern standards. This is a perfect combination of a fully equipped home in the countryside while having the advantage of being close to Palma.