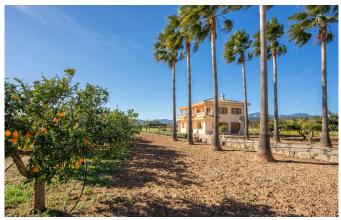

## Nice rustic finca with large plot near Palma

Just a few minutes by car from Palma we find this great country house in Son Sardina. This house is situated on a large plot with fruit trees and garden with a magical view of the Tramuntana mountains. Here you live very private and close to nature but only a short drive to central Palma.

The house has a living area of 210 m2 which is distributed over two floors and consists of 5 large bedrooms and 2 bathrooms, kitchen, a living room with a fireplace, laundry room and a large garage. The property has a large plot of 18,780 m2 with a private well and already established fruit trees such as orange, almond, mandarin, peach, olive, avocado, pear and lemon trees. There is also a lovely pool area with views over the almond trees and the mountains in the background. The house was built in 1991 with excellent materials but needs a minor update to reach modern standards. This is a perfect combination of a fully equipped home in the countryside while having the advantage of being close to Palma.