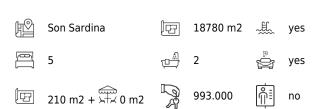

The house has a living area of 210 m2 which is distributed over two floors and consists of 5 large bedrooms and 2 bathrooms, kitchen, a living room with a fireplace, laundry room and a large garage. The property has a large plot of 18,780 m2 with a private well and already established fruit trees such as orange, almond, mandarin, peach, olive, avocado, pear and lemon trees. There is also a lovely pool area with views over the almond trees and the mountains in the background. The house was built in 1991 with excellent materials but needs a minor update to reach modern standards. This is a perfect combination of a fully equipped home in the countryside while having the advantage of being close to Palma.