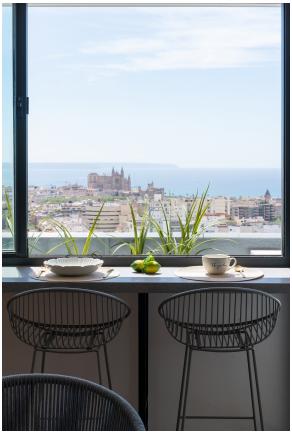

#### Top sea view apartment in Palma

Located in the highest building in Palma, this apartment has been recently renovated with a discerning eye for detail and style. Its convenient location just a few steps away from Paseo Mallorca allows easy access to some of the city's best restaurants and shops. It has two luxurious bedrooms, each with an en suite bathroom, that are very quiet. There is an airy open-concept kitchen with dining area, a living room with fireplace, and a generous terrace with sweeping vistas that span the city, sea, mountains, and Cathedral. This home is a true oasis of comfort and elegance. A radiant south-eastern orientation means that sunshine illuminates every corner of this space all day long. The renovation employed only the finest, most durable materials, including a sleek Porcelanosa kitchen, high-end Miele and Bora appliances, elegant Artemide spotlights, and top-quality Cortizo windows.