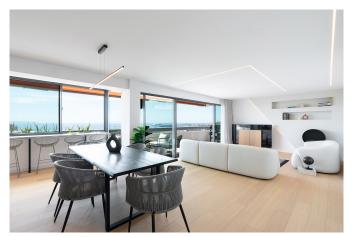

#### Top sea view apartment in Palma

Located in the highest building in Palma, this apartment has been recently renovated with a discerning eye for detail and style. Its convenient location just a few steps away from Paseo Mallorca allows easy access to some of the city's best restaurants and shops. It has two luxurious bedrooms, each with an en suite bathroom, that are very quiet. There is an airy open-concept kitchen with dining area, a living room with fireplace, and a generous terrace with sweeping vistas that span the city, sea, mountains, and Cathedral. This home is a true oasis of comfort and elegance. A radiant south-eastern orientation means that sunshine illuminates every corner of this space all day long. The renovation employed only the finest, most durable materials, including a sleek Porcelanosa kitchen, high-end Miele and Bora appliances, elegant Artemide spotlights, and top-quality Cortizo windows.