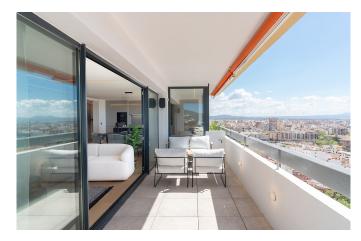

#### Top sea view apartment in Palma

Located in the highest building in Palma, this apartment has been recently renovated with a discerning eye for detail and style. Its convenient location just a few steps away from Paseo Mallorca allows easy access to some of the city's best restaurants and shops. It has two luxurious bedrooms, each with an en suite bathroom, that are very quiet. There is an airy open-concept kitchen with dining area, a living room with fireplace, and a generous terrace with sweeping vistas that span the city, sea, mountains, and Cathedral. This home is a true oasis of comfort and elegance. A radiant south-eastern orientation means that sunshine illuminates every corner of this space all day long. The renovation employed only the finest, most durable materials, including a sleek Porcelanosa kitchen, high-end Miele and Bora appliances, elegant Artemide spotlights, and top-quality Cortizo windows.