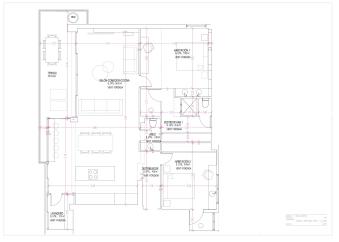

#### Top sea view apartment in Palma

Located in the highest building in Palma, this apartment has been recently renovated with a discerning eye for detail and style. Its convenient location just a few steps away from Paseo Mallorca allows easy access to some of the city's best restaurants and shops. It has two luxurious bedrooms, each with an en suite bathroom, that are very quiet. There is an airy open-concept kitchen with dining area, a living room with fireplace, and a generous terrace with sweeping vistas that span the city, sea, mountains, and Cathedral. This home is a true oasis of comfort and elegance. A radiant south-eastern orientation means that sunshine illuminates every corner of this space all day long. The renovation employed only the finest, most durable materials, including a sleek Porcelanosa kitchen, high-end Miele and Bora appliances, elegant Artemide spotlights, and top-quality Cortizo windows.