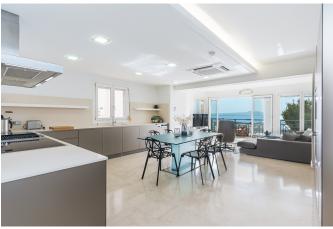

The home has an area of approximately 110 m2 and consists of two spacious bedrooms, two bathrooms and a modern kitchen with Miele kitchen equipment. The kitchen is in an open plan floor plan linked with the living room, allowing you to enjoy the fantastic view of the Palma harbor while cooking or spending time with family and friends.