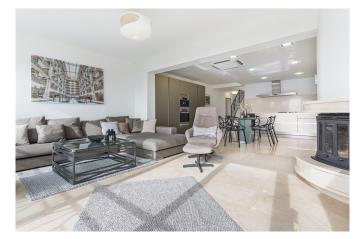

The home has an area of approximately 110 m2 and consists of two spacious bedrooms, two bathrooms and a modern kitchen with Miele kitchen equipment. The kitchen is in an open plan floor plan linked with the living room, allowing you to enjoy the fantastic view of the Palma harbor while cooking or spending time with family and friends.