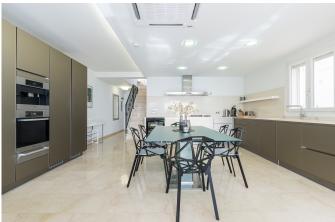

The home has an area of approximately 110 m2 and consists of two spacious bedrooms, two bathrooms and a modern kitchen with Miele kitchen equipment. The kitchen is in an open plan floor plan linked with the living room, allowing you to enjoy the fantastic view of the Palma harbor while cooking or spending time with family and friends.