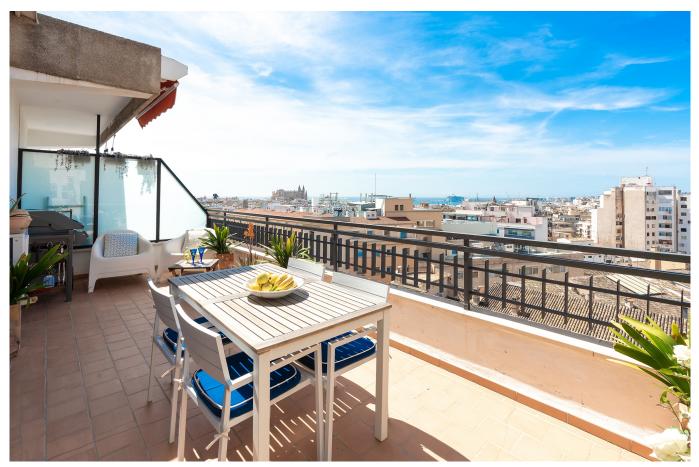

The terrace, which is on the same level as the apartment, and with an exit from the living room, has an area of 21m2. From here you have a fantastic view of the cathedral, the sea and the rooftops of Palma.