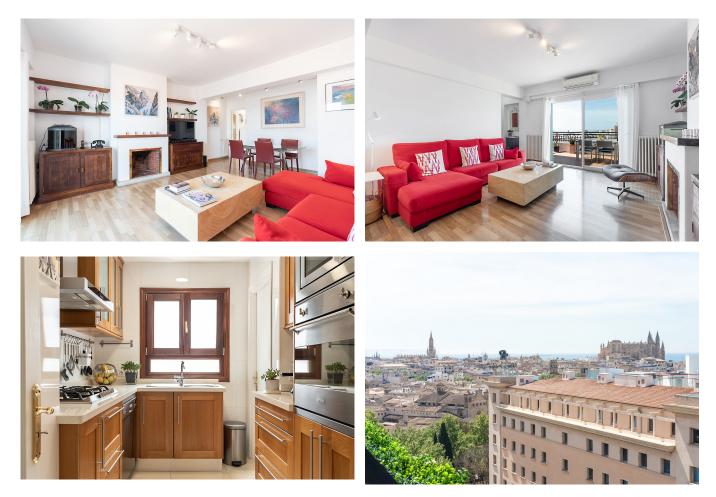

## Bright penthouse with terrace and views by Paseo Mallorca

Beautiful and bright penthouse located on one of Palma's most beautiful streets, right next to Paseo Mallorca. The apartment is located at the top of a well-maintained building with an elevator on 11 floors. The floor has a living area of 96 m2 divided into three bedrooms and two bathrooms. The kitchen and living room are next to each other and can easily be opened up.

The terrace, which is on the same level as the apartment, and with an exit from the living room, has an area of 21m2. From here you have a fantastic view of the cathedral, the sea and the rooftops of Palma.