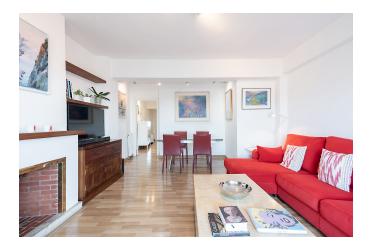

## Bright penthouse with terrace and views by Paseo Mallorca

Beautiful and bright penthouse located on one of Palma's most beautiful streets, right next to Paseo Mallorca. The apartment is located at the top of a well-maintained building with an elevator on 11 floors. The floor has a living area of 96 m2 divided into three bedrooms and two bathrooms. The kitchen and living room are next to each other and can easily be opened up.