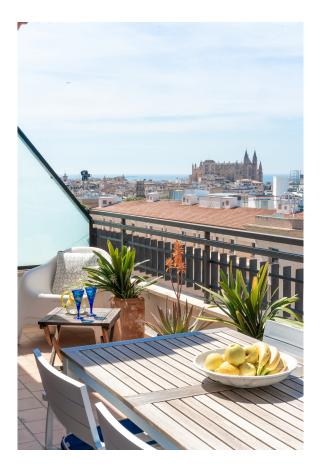

The terrace, which is on the same level as the apartment, and with an exit from the living room, has an area of 21m2. From here you have a fantastic view of the cathedral, the sea and the rooftops of Palma.