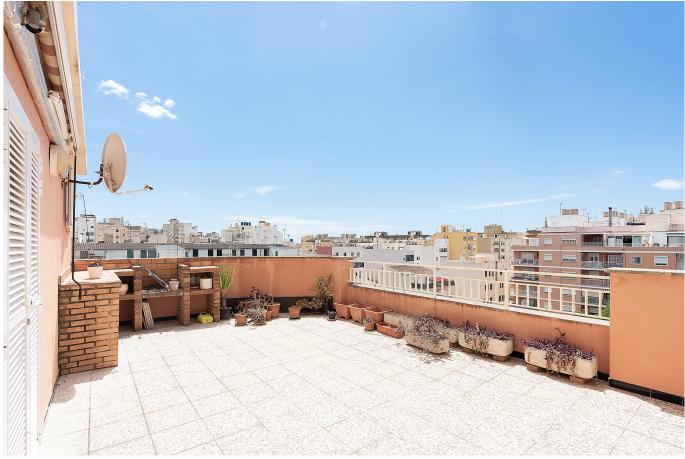

When you enter the 135 m2 apartment, you'll find a spacious hallway. To the right, you'll see the glass panel double doors which lead you into the living room. Straight ahead, there is a bedroom and to the left of the hallway, you'll find a corridor that leads to the kitchen and the four remaining bedrooms and two bathrooms, one of them en suite. The amazing 82 m2 terrace runs along the whole southwest side of the flat which ensures sun and light throughout the whole day.